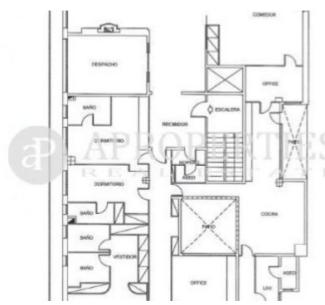

The property has a logical and rational layout, the day area of the night area being clearly differentiated, the day area consisting of a large living-dining room divided into two large spaces with access terrace of  $40\text{m}^2$  that surrounds the entire flat. It has a large kitchen with a utility room and a room with bathroom service. The night area consists of five rooms, all of them en suite with bathroom and one of them is a master suite with two bathrooms and dressing room.