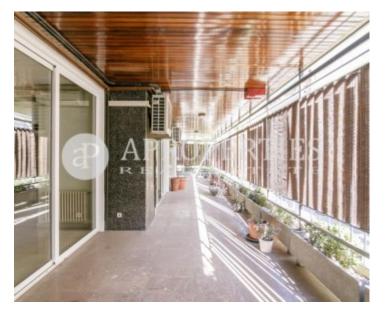

The property has a logical and rational layout, the day area of the night area being clearly differentiated, the day area consisting of a large living-dining room divided into two large spaces with access terrace of  $40\text{m}^2$  that surrounds the entire flat. It has a large kitchen with a utility room and a room with bathroom service. The night area consists of five rooms, all of them en suite with bathroom and one of them is a master suite with two bathrooms and dressing room.