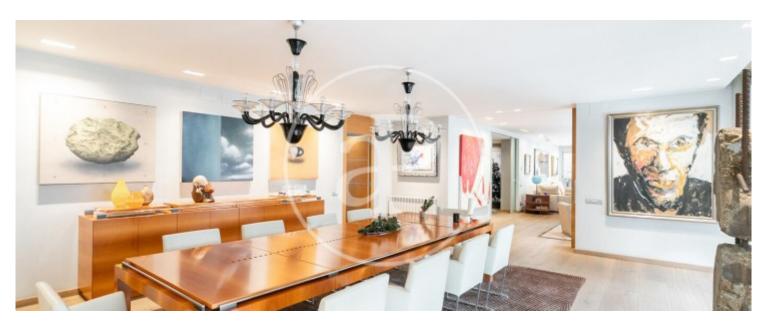

The property of 614 m2, which includes a terrace of 70 m2, is perfectly distributed in day and night areas. In the wonderful entrance hall there is a large room, now used as an office, a cloakroom and a guest toilet. The living room is splendid, very luminous with three clearly differentiated ambiences, from which there is direct access to the large and sunny front terrace, which allows for a chill-out area and a summer dining area, all surrounded by plants that provide a

landscaped and green ambience throughout the living room. The large dining room has double access to the spacious and modern kitchen and also to the large landscaped front terrace. The living room and dining room are clad with noble materials in a modern and contemporary design. The eat-in kitchen is equipped with state-of-the-art appliances and also has a utility area with an exterior double bedroom and a service bathroom. The sleeping area has five very spacious suites, all bright and sunny, with private terraces and beautiful large bathrooms....