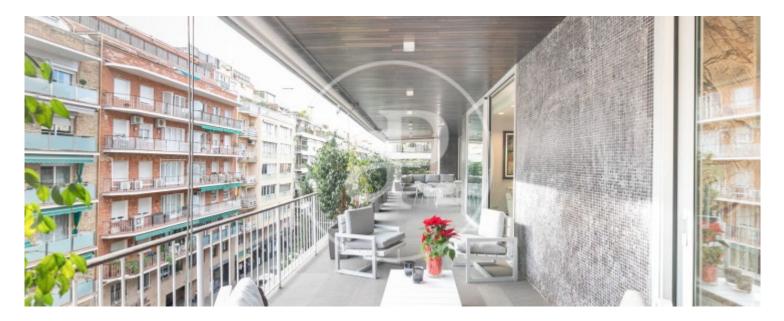

The property of 614 m2, which includes a terrace of 70 m2, is perfectly distributed in day and night areas. In the wonderful entrance hall there is a large room, now used as an office, a cloakroom and a guest toilet. The living room is splendid, very luminous with three clearly differentiated ambiences, from which there is direct access to the large and sunny front terrace, which allows for a chill-out area and a summer dining area, all surrounded by plants that provide a