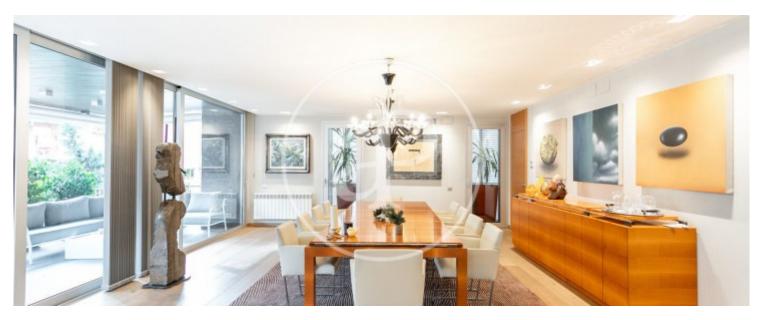

The property of 614 m2, which includes a terrace of 70 m2, is perfectly distributed in day and night areas. In the wonderful entrance hall there is a large room, now used as an office, a cloakroom and a guest toilet. The living room is splendid, very luminous with three clearly differentiated ambiences, from which there is direct access to the large and sunny front terrace, which allows for a chill-out area and a summer dining area, all surrounded by plants that provide a

landscaped and green ambience throughout the living room. The large dining room has double access to the spacious and modern kitchen and also to the large landscaped front terrace. The living room and dining room are clad with noble materials in a modern and contemporary design. The eat-in kitchen is equipped with state-of-the-art appliances and also has a utility area with an exterior double bedroom and a service bathroom. The sleeping area has five very spacious suites, all bright and sunny, with private terraces and beautiful large bathrooms....