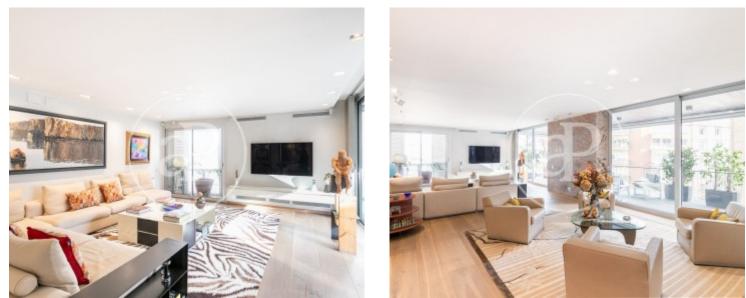

The property of 614 m2, which includes a terrace of 70 m2, is perfectly distributed in day and night areas. In the wonderful entrance hall there is a large room, now used as an office, a cloakroom and a guest toilet. The living room is splendid, very luminous with three clearly differentiated ambiences, from which there is direct access to the large and sunny front terrace, which allows for a chill-out area and a summer dining area, all surrounded by plants that provide a

landscaped and green ambience throughout the living room. The large dining room has double access to the spacious and modern kitchen and also to the large landscaped front terrace. The living room and dining room are clad with noble materials in a modern and contemporary design. The eat-in kitchen is equipped with state-of-the-art appliances and also has a utility area with an exterior double bedroom and a service bathroom. The sleeping area has five very spacious suites, all bright and sunny, with private terraces and beautiful large bathrooms....