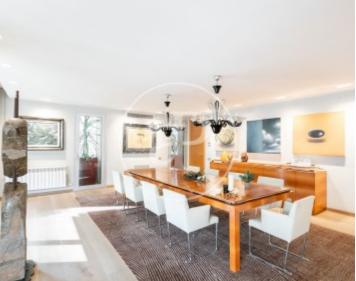

The property of 614 m2, which includes a terrace of 70 m2, is perfectly distributed in day and night areas. In the wonderful entrance hall there is a large room, now used as an office, a cloakroom and a guest toilet. The living room is splendid, very luminous with three clearly differentiated ambiences, from which there is direct access to the large and sunny front terrace, which allows for a chill-out area and a summer dining area, all surrounded by plants that provide a

landscaped and green ambience throughout the living room. The large dining room has double access to the spacious and modern kitchen and also to the large landscaped front terrace. The living room and dining room are clad with noble materials in a modern and contemporary design. The eat-in kitchen is equipped with state-of-the-art appliances and also has a utility area with an exterior double bedroom and a service bathroom. The sleeping area has five very spacious suites, all bright and sunny, with private terraces and beautiful large bathrooms....