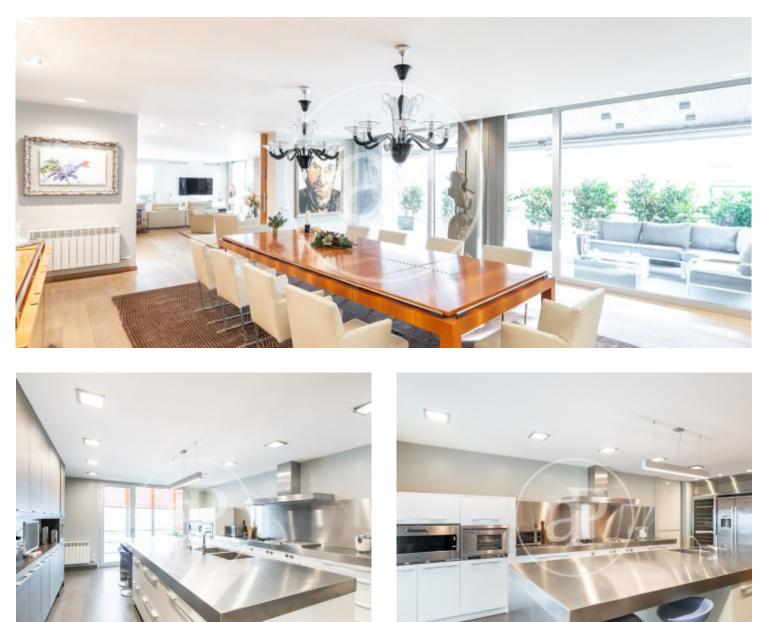

The property of 614 m2, which includes a terrace of 70 m2, is perfectly distributed in day and night areas. In the wonderful entrance hall there is a large room, now used as an office, a cloakroom and a guest toilet. The living room is splendid, very luminous with three clearly differentiated ambiences, from which there is direct access to the large and sunny front terrace, which allows for a chill-out area and a summer dining area, all surrounded by plants that provide a

landscaped and green ambience throughout the living room. The large dining room has double access to the spacious and modern kitchen and also to the large landscaped front terrace. The living room and dining room are clad with noble materials in a modern and contemporary design. The eat-in kitchen is equipped with state-of-the-art appliances and also has a utility area with an exterior double bedroom and a service bathroom. The sleeping area has five very spacious suites, all bright and sunny, with private terraces and beautiful large bathrooms....