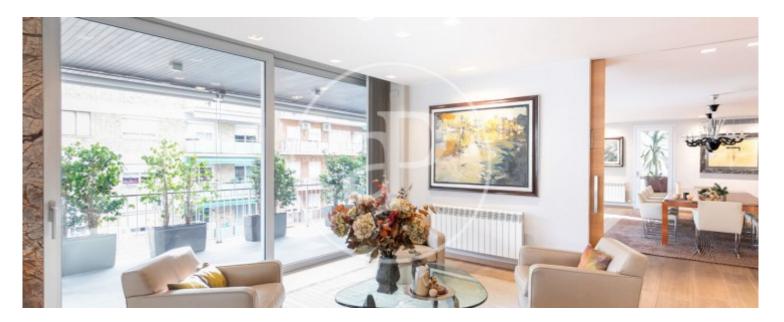

The property of 614 m2, which includes a terrace of 70 m2, is perfectly distributed in day and night areas. In the wonderful entrance hall there is a large room, now used as an office, a cloakroom and a guest toilet. The living room is splendid, very luminous with three clearly differentiated ambiences, from which there is direct access to the large and sunny front terrace, which allows for a chill-out area and a summer dining area, all surrounded by plants that provide a

landscaped and green ambience throughout the living room. The large dining room has double access to the spacious and modern kitchen and also to the large landscaped front terrace. The living room and dining room are clad with noble materials in a modern and contemporary design. The eat-in kitchen is equipped with state-of-the-art appliances and also has a utility area with an exterior double bedroom and a service bathroom. The sleeping area has five very spacious suites, all bright and sunny, with private terraces and beautiful large bathrooms....