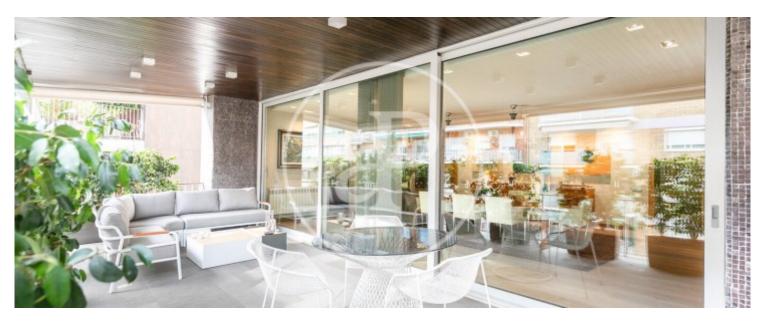

The property of 614 m2, which includes a terrace of 70 m2, is perfectly distributed in day and night areas. In the wonderful entrance hall there is a large room, now used as an office, a cloakroom and a guest toilet. The living room is splendid, very luminous with three clearly differentiated ambiences, from which there is direct access to the large and sunny front terrace, which allows for a chill-out area and a summer dining area, all surrounded by plants that provide a