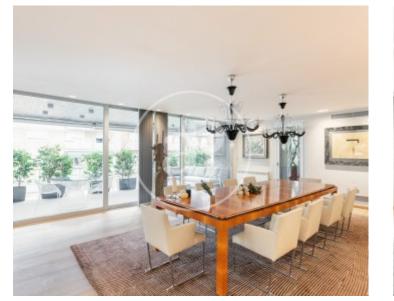

The property of 614 m2, which includes a terrace of 70 m2, is perfectly distributed in day and night areas. In the wonderful entrance hall there is a large room, now used as an office, a cloakroom and a guest toilet. The living room is splendid, very luminous with three clearly differentiated ambiences, from which there is direct access to the large and sunny front terrace, which allows for a chill-out area and a summer dining area, all surrounded by plants that provide a

landscaped and green ambience throughout the living room. The large dining room has double access to the spacious and modern kitchen and also to the large landscaped front terrace. The living room and dining room are clad with noble materials in a modern and contemporary design. The eat-in kitchen is equipped with state-of-the-art appliances and also has a utility area with an exterior double bedroom and a service bathroom. The sleeping area has five very spacious suites, all bright and sunny, with private terraces and beautiful large bathrooms....