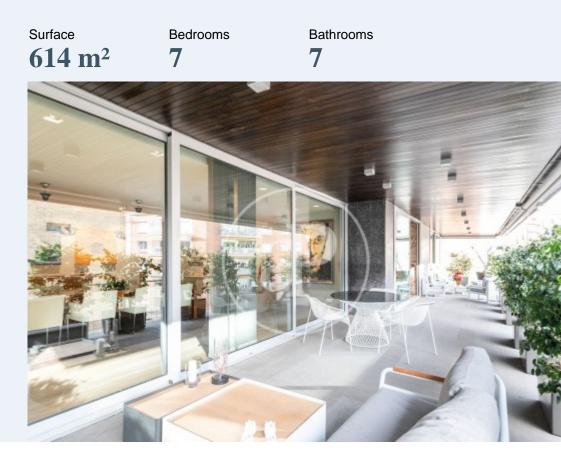

The property of 614 m2, which includes a terrace of 70 m2, is perfectly distributed in day and night areas. In the wonderful entrance hall there is a large room, now used as an office, a cloakroom and a guest toilet. The living room is splendid, very luminous with three clearly differentiated ambiences, from which there is direct access to the large and sunny front terrace, which allows for a chill-out area and a summer dining area, all surrounded by plants that provide a

landscaped and green ambience throughout the living room. The large dining room has double access to the spacious and modern kitchen and also to the large landscaped front terrace. The living room and dining room are clad with noble materials in a modern and contemporary design. The eat-in kitchen is equipped with state-of-the-art appliances and also has a utility area with an exterior double bedroom and a service bathroom. The sleeping area has five very spacious suites, all bright and sunny, with private terraces and beautiful large bathrooms....