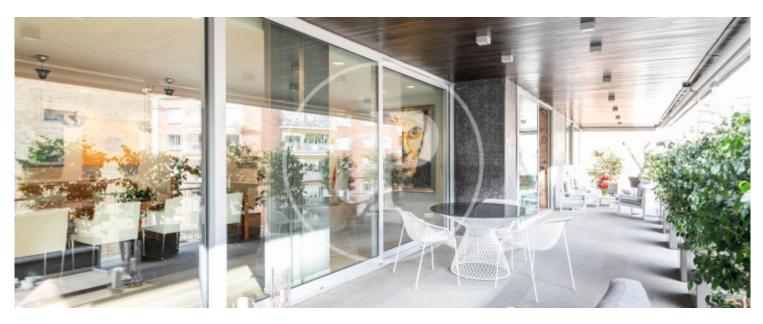

The property of 614 m2, which includes a terrace of 70 m2, is perfectly distributed in day and night areas. In the wonderful entrance hall there is a large room, now used as an office, a cloakroom and a guest toilet. The living room is splendid, very luminous with three clearly differentiated ambiences, from which there is direct access to the large and sunny front terrace, which allows for a chill-out area and a summer dining area, all surrounded by plants that provide a

landscaped and green ambience throughout the living room. The large dining room has double access to the spacious and modern kitchen and also to the large landscaped front terrace. The living room and dining room are clad with noble materials in a modern and contemporary design. The eat-in kitchen is equipped with state-of-the-art appliances and also has a utility area with an exterior double bedroom and a service bathroom. The sleeping area has five very spacious suites, all bright and sunny, with private terraces and beautiful large bathrooms....