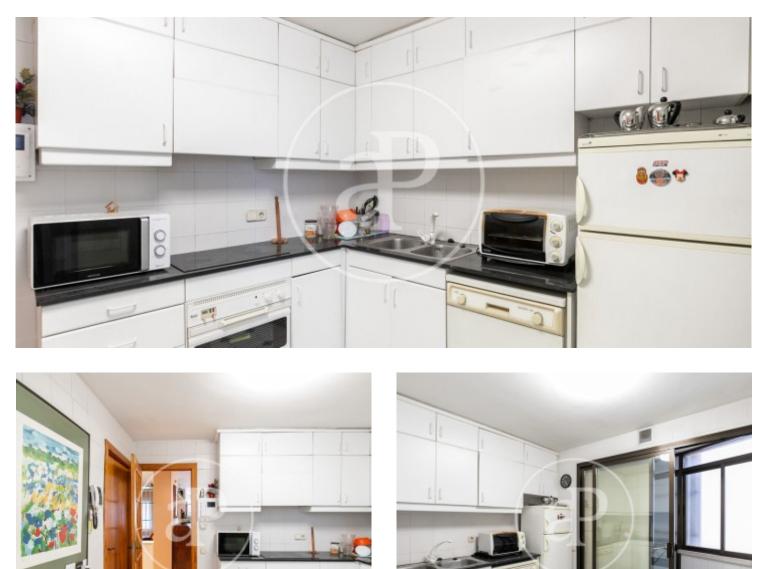

## Flat located in one of the best areas of Barcelona very close to Turo Park.

The flat has a very logical distribution. On entering the flat we find a small hall that gives us access to the living-dining room with access to a small terrace facing south, so it has sun practically all day. The kitchen is on the other side of the entrance of the flat with a very practical and functional laundry room. Next to it we have a bedroom. In the night area we find an en suite bedroom and another bedroom, as well as a complete bathroom. All the spaces except the bathrooms are exterior to the street, so the flat is luminous and with sun in the main bedroom and living room. The flat is sold with a large parking space in the same building. The building has two lifts and 24 hour security. The area is unbeatable next to Turo Park and Diagonal with all kinds of services and public transport. Don't miss the opportunity and call us, we will be delighted to show it to you.