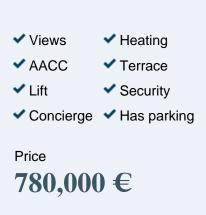

Turó Park, Barcelona

**REF. VB2401036** 

**Features** 

## Flat located in one of the best areas of Barcelona very close to Turo Park.

The flat has a very logical distribution. On entering the flat we find a small hall that gives us access to the living-dining room with access to a small terrace facing south, so it has sun practically all day. The kitchen is on the other side of the entrance of the flat with a very practical and functional laundry room. Next to it we have a bedroom. In the night area we find an en suite bedroom and another bedroom, as well as a complete bathroom. All the spaces except the bathrooms are exterior to the street, so the flat is luminous and with sun in the main bedroom and living room. The flat is sold with a large parking space in the same building. The building has two lifts and 24 hour security. The area is unbeatable next to Turo Park and Diagonal with all kinds of services and public transport. Don't miss the opportunity and call us, we will be delighted to show it to you.