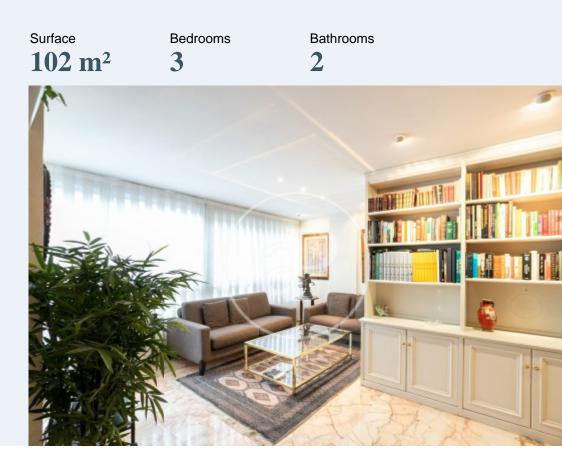

## Flat located in one of the best areas of Barcelona very close to Turo Park.

The flat has a very logical distribution. On entering the flat we find a small hall that gives us access to the living-dining room with access to a small terrace facing south, so it has sun practically all day. The kitchen is on the other side of the entrance of the flat with a very practical and functional laundry room. Next to it we have a bedroom. In the night area we find an en suite bedroom and another bedroom, as well as a complete bathroom. All the spaces except the bathrooms are exterior to the street, so the flat is luminous and with sun in the main bedroom and living room. The flat is sold with a large parking space in the same building. The building has two lifts and 24 hour security. The area is unbeatable next to Turo Park and Diagonal with all kinds of services and public transport. Don't miss the opportunity and call us, we will be delighted to show it to you.