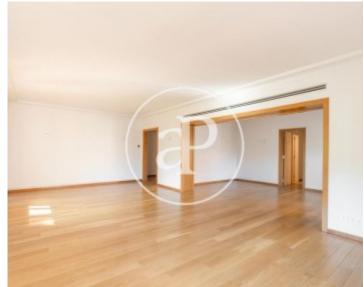

Located in the heart of Turo Park, next to Plaza Sant Gregori Taumaturg, near Via Augusta, the European University, Cinesa Diagonal, DIR Gym, surrounded by luxury shops and very well connected with all types of public transport, like FGC. This magnificent apartment of 300 sqm was renovated a year ago with very good qualities. There is a hall, an open kitchen with appliances, a water area, a service room with a bathroom and a separate entrance. Complimentary toilet and guest closet area. There is a master bedroom with dressing room, bathroom and fitted wardrobes. The day area is composed of a spacious lounge of about 60 sqm with an enjoyable terrace of 25 sqm, and a dining room. There is also a junior suite with wardrobes and exit to a balcony, and two other exterior bedrooms that share a bathroom.

Parquet floors, air conditioning duct and gas heating radiators, led lighting, automatic irrigation, elevator and lift, concierge service, 1 PK square in the same building and another building opposite.