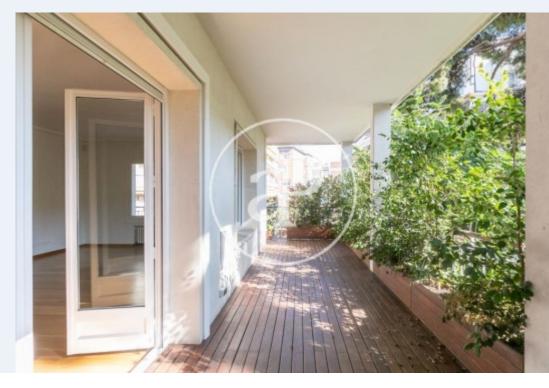

Located in the heart of Turo Park, next to Plaza Sant Gregori Taumaturg, near Via Augusta, the European University, Cinesa Diagonal, DIR Gym, surrounded by luxury shops and very well connected with all types of public transport, like FGC. This magnificent apartment of 300 sqm was renovated a year ago with very good qualities. There is a hall, an open kitchen with appliances, a water area, a service room with a bathroom and a separate entrance. Complimentary toilet and guest closet area. There is a master bedroom with dressing room, bathroom and fitted wardrobes. The day area is composed of a spacious lounge of about 60 sqm with an enjoyable terrace of 25 sqm, and a dining room. There is also a junior suite with wardrobes and exit to a balcony, and two other exterior bedrooms that share a bathroom.

Parquet floors, air conditioning duct and gas heating radiators, led lighting, automatic irrigation, elevator and lift, concierge service, 1 PK square in the same building and another building opposite.