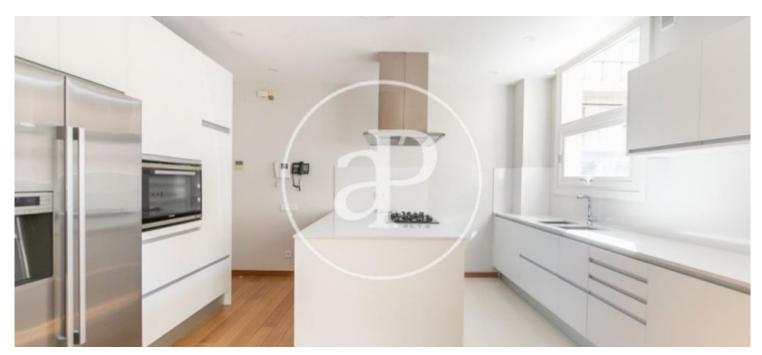

Located in the heart of Turo Park, next to Plaza Sant Gregori Taumaturg, near Via Augusta, the European University, Cinesa Diagonal, DIR Gym, surrounded by luxury shops and very well connected with all types of public transport, like FGC. This magnificent apartment of 300 sqm was renovated a year ago with very good qualities. There is a hall, an open kitchen with appliances, a water area, a service room with a bathroom and a separate entrance. Complimentary toilet and guest closet area. There is a master bedroom with dressing room, bathroom and fitted wardrobes. The day area is composed of a spacious lounge of about 60 sqm with an enjoyable terrace of 25 sqm, and a dining room. There is also a junior suite with wardrobes and exit to a balcony, and two other exterior bedrooms that share a bathroom.

Parquet floors, air conditioning duct and gas heating radiators, led lighting, automatic irrigation, elevator and lift, concierge service, 1 PK square in the same building and another building opposite.