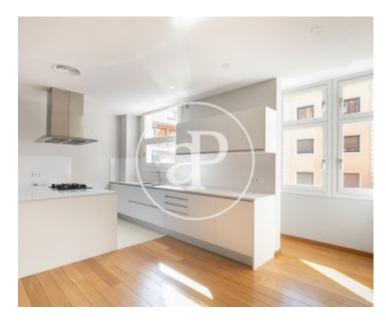

Located in the heart of Turo Park, next to Plaza Sant Gregori Taumaturg, near Via Augusta, the European University, Cinesa Diagonal, DIR Gym, surrounded by luxury shops and very well connected with all types of public transport, like FGC. This magnificent apartment of 300 sqm was renovated a year ago with very good qualities. There is a hall, an open kitchen with appliances, a water area, a service room with a bathroom and a separate entrance. Complimentary toilet and guest closet area. There is a master bedroom with dressing room, bathroom and fitted wardrobes. The day area is composed of a spacious lounge of about 60 sqm with an enjoyable terrace of 25 sqm, and a dining room. There is also a junior suite with wardrobes and exit to a balcony, and two other exterior bedrooms that share a bathroom.

Parquet floors, air conditioning duct and gas heating radiators, led lighting, automatic irrigation, elevator and lift, concierge service, 1 PK square in the same building and another building opposite.