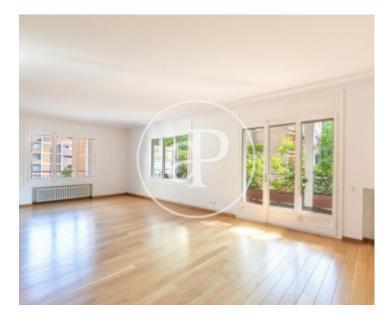

Located in the heart of Turo Park, next to Plaza Sant Gregori Taumaturg, near Via Augusta, the European University, Cinesa Diagonal, DIR Gym, surrounded by luxury shops and very well connected with all types of public transport, like FGC. This magnificent apartment of 300 sqm was renovated a year ago with very good qualities. There is a hall, an open kitchen with appliances, a water area, a service room with a bathroom and a separate entrance. Complimentary toilet and guest closet area. There is a master bedroom with dressing room, bathroom and fitted wardrobes. The day area is composed of a spacious lounge of about 60 sqm with an enjoyable terrace of 25 sqm, and a dining room. There is also a junior suite with wardrobes and exit to a balcony, and two other exterior bedrooms that share a bathroom.

Parquet floors, air conditioning duct and gas heating radiators, led lighting, automatic irrigation, elevator and lift, concierge service, 1 PK square in the same building and another building opposite.