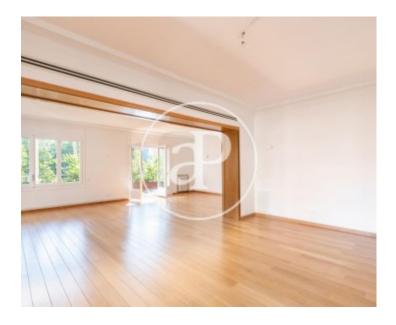

Located in the heart of Turo Park, next to Plaza Sant Gregori Taumaturg, near Via Augusta, the European University, Cinesa Diagonal, DIR Gym, surrounded by luxury shops and very well connected with all types of public transport, like FGC. This magnificent apartment of 300 sqm was renovated a year ago with very good qualities. There is a hall, an open kitchen with appliances, a water area, a service room with a bathroom and a separate entrance. Complimentary toilet and guest closet area. There is a master bedroom with dressing room, bathroom and fitted wardrobes. The day area is composed of a spacious lounge of about 60 sqm with an enjoyable terrace of 25 sqm, and a dining room. There is also a junior suite with wardrobes and exit to a balcony, and two other exterior bedrooms that share a bathroom.

Parquet floors, air conditioning duct and gas heating radiators, led lighting, automatic irrigation, elevator and lift, concierge service, 1 PK square in the same building and another building opposite.