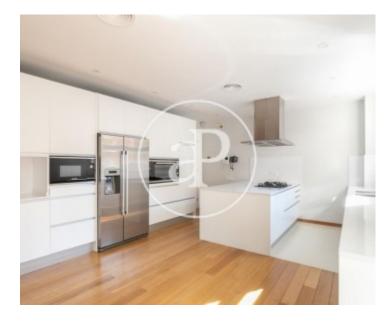

Located in the heart of Turo Park, next to Plaza Sant Gregori Taumaturg, near Via Augusta, the European University, Cinesa Diagonal, DIR Gym, surrounded by luxury shops and very well connected with all types of public transport, like FGC. This magnificent apartment of 300 sqm was renovated a year ago with very good qualities. There is a hall, an open kitchen with appliances, a water area, a service room with a bathroom and a separate entrance. Complimentary toilet and guest closet area. There is a master bedroom with dressing room, bathroom and fitted wardrobes. The day area is composed of a spacious lounge of about 60 sqm with an enjoyable terrace of 25 sqm, and a dining room. There is also a junior suite with wardrobes and exit to a balcony, and two other exterior bedrooms that share a bathroom.

Parquet floors, air conditioning duct and gas heating radiators, led lighting, automatic irrigation, elevator and lift, concierge service, 1 PK square in the same building and another building opposite.