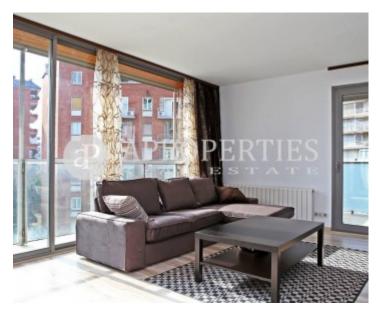

Surface **Bedrooms Bathrooms**  $170 \text{ m}^2$ 4

In one of the best areas of Barcelona, in the famous "Gran Sarriá", close to Turó Parc and Avenida Diagonal, there is this fabulous property of 170sqm in perfect condition and furnished. The apartment has a perfect layout; living area with a spacious living-dining room with two sunny terraces and a fully equipped eat in kitchen. The resting area consists of a bedroom en suite with dressing room and bathroom and three double bedrooms (one of them with access to the terrace) sharing a bathroom. The flat has a parking space in the building.