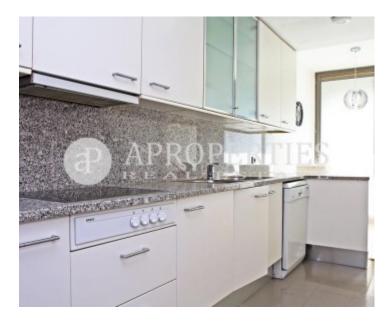

Surface **Bedrooms Bathrooms**  $170 \text{ m}^2$ 4

In one of the best areas of Barcelona, in the famous "Gran Sarriá", close to Turó Parc and Avenida Diagonal, there is this fabulous property of 170sqm in perfect condition and furnished. The apartment has a perfect layout; living area with a spacious living-dining room with two sunny terraces and a fully equipped eat in kitchen. The resting area consists of a bedroom en suite with dressing room and bathroom and three double bedrooms (one of them with access to the terrace) sharing a bathroom. The flat has a parking space in the building.