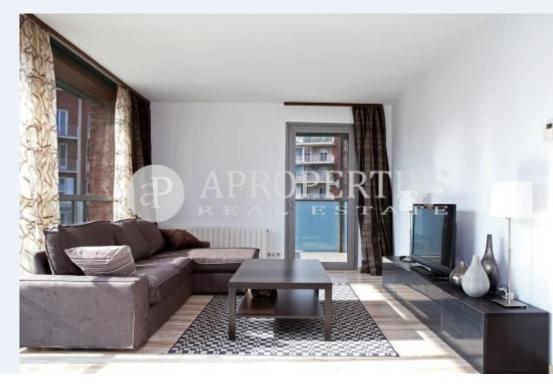

Surface **Bedrooms Bathrooms**  $170 \text{ m}^2$ 4

In one of the best areas of Barcelona, in the famous "Gran Sarriá", close to Turó Parc and Avenida Diagonal, there is this fabulous property of 170sqm in perfect condition and furnished. The apartment has a perfect layout; living area with a spacious living-dining room with two sunny terraces and a fully equipped eat in kitchen. The resting area consists of a bedroom en suite with dressing room and bathroom and three double bedrooms (one of them with access to the terrace) sharing a bathroom. The flat has a parking space in the building.