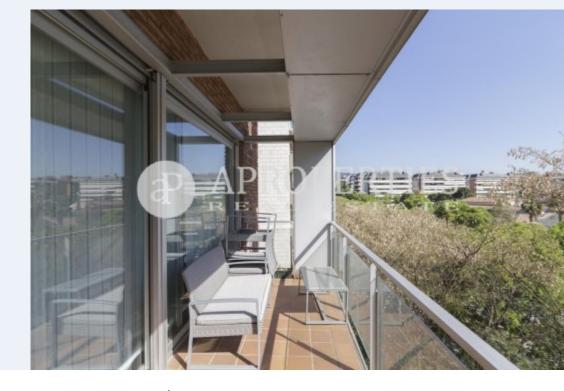

## Splendid and luminous high standing apartment of 120sqm, perfectly distributed, totally exterior.

The day area has a large living room with access to a terrace of 12sqm with views, an office kitchen with separate utility room. The sleeping area consists of three double bedrooms with fitted wardrobes, one of them en-suite. The bedrooms share a bathroom with two showers. It has high standing finishes, parquet floors, air conditioning and heating. Includes two large parking spaces, storage room and concierge service. The flat is located in a prestigious area of Barcelona near to Turó Parc and Diagonal Avenue, surrounded by shops, green areas and exclusive