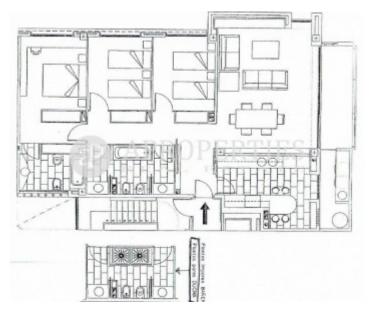

## Splendid and luminous high standing apartment of 120sqm, perfectly distributed, totally exterior.

The day area has a large living room with access to a terrace of 12sqm with views, an office kitchen with separate utility room. The sleeping area consists of three double bedrooms with fitted wardrobes, one of them en-suite. The bedrooms share a bathroom with two showers. It has high standing finishes, parquet floors, air conditioning and heating. Includes two large parking spaces, storage room and concierge service. The flat is located in a prestigious area of Barcelona near to Turó Parc and Diagonal Avenue, surrounded by shops, green areas and exclusive