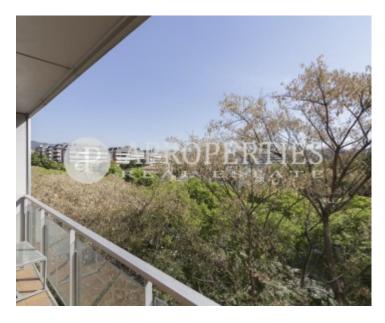

## Splendid and luminous high standing apartment of 120sqm, perfectly distributed, totally exterior.

The day area has a large living room with access to a terrace of 12sqm with views, an office kitchen with separate utility room. The sleeping area consists of three double bedrooms with fitted wardrobes, one of them en-suite. The bedrooms share a bathroom with two showers. It has high standing finishes, parquet floors, air conditioning and heating. Includes two large parking spaces, storage room and concierge service. The flat is located in a prestigious area of Barcelona near to Turó Parc and Diagonal Avenue, surrounded by shops, green areas and exclusive