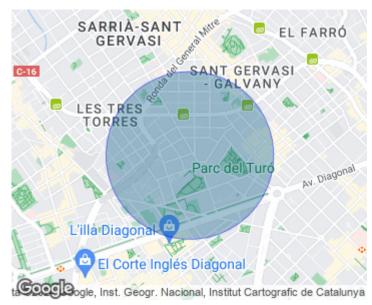

## Splendid and luminous high standing apartment of 120sqm, perfectly distributed, totally exterior.

The day area has a large living room with access to a terrace of 12sqm with views, an office kitchen with separate utility room. The sleeping area consists of three double bedrooms with fitted wardrobes, one of them en-suite. The bedrooms share a bathroom with two showers. It has high standing finishes, parquet floors, air conditioning and heating. Includes two large parking spaces, storage room and concierge service. The flat is located in a prestigious area of Barcelona near to Turó Parc and Diagonal Avenue, surrounded by shops, green areas and exclusive