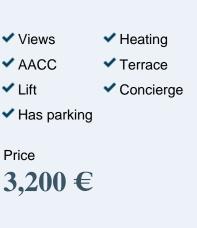

# **Beautiful family apartment with terrace in Sant Gervasi**

Located in the best residential area of Les Tres Torres, in a very quiet street, between Via Augusta, Ganduxer and Mitre, very well connected with all means of public transport and close to the FFCC stop, we find this 180sqm apartment, located in a high floor of a building with few neighbors. The hall divides the day zone and the night zone. From the entrance and through a sliding door you access the living-room with exit to a beautiful and enjoyable terrace in L with views and south orientation, an independent dining-room and a distributor that leads to the office kitchen equipped with appliances, to a room service with a bathroom and a laundry area. The night area is composed of two exterior double bedrooms with fitted wardrobes that share a complete bathroom with a bath, and the master bedroom en suite with a dressing room, also exterior. It has hardwood floors, air conditioning by split in the living-room, the hallway and the master bedroom, electric shutters in the living-room and the dining-room, two parking spaces included in the price, concierge service and two lifts.