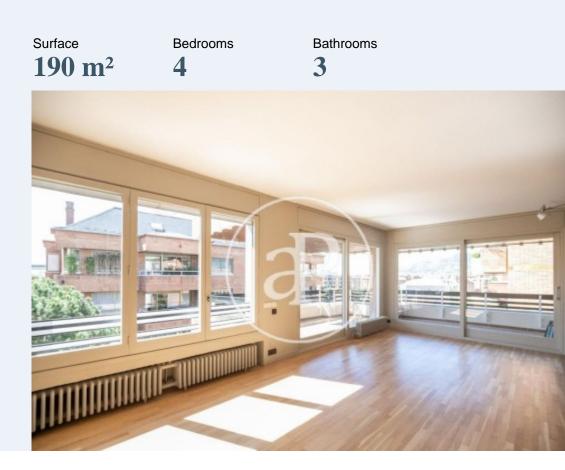

# **Beautiful family apartment with terrace in Sant Gervasi**

Located in the best residential area of Les Tres Torres, in a very quiet street, between Via Augusta, Ganduxer and Mitre, very well connected with all means of public transport and close to the FFCC stop, we find this 180sqm apartment, located in a high floor of a building with few neighbors. The hall divides the day zone and the night zone. From the entrance and through a sliding door you access the living-room with exit to a beautiful and enjoyable terrace in L with views and south orientation, an independent dining-room and a distributor that leads to the office kitchen equipped with appliances, to a room service with a bathroom and a laundry area. The night area is composed of two exterior double bedrooms with fitted wardrobes that share a complete bathroom with a bath, and the master bedroom en suite with a dressing room, also exterior. It has hardwood floors, air conditioning by split in the living-room, the hallway and the master bedroom, electric shutters in the living-room and the dining-room, two parking spaces included in the price, concierge service and two lifts.