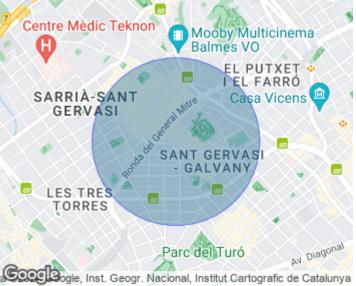

# **Beautiful family apartment with terrace in Sant Gervasi**

Located in the best residential area of Les Tres Torres, in a very quiet street, between Via Augusta, Ganduxer and Mitre, very well connected with all means of public transport and close to the FFCC stop, we find this 180sqm apartment, located in a high floor of a building with few neighbors. The hall divides the day zone and the night zone. From the entrance and through a sliding door you access the living-room with exit to a beautiful and enjoyable terrace in L with views and south orientation, an independent dining-room and a distributor that leads to the office kitchen equipped with appliances, to a room service with a bathroom and a laundry area. The night area is composed of two exterior double bedrooms with fitted wardrobes that share a complete bathroom with a bath, and the master bedroom en suite with a dressing room, also exterior. It has hardwood floors, air conditioning by split in the living-room, the hallway and the master bedroom, electric shutters in the living-room and the dining-room, two parking spaces included in the price, concierge service and two lifts.