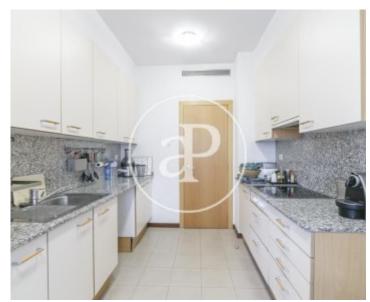

## Splendid and luminous high standing apartment of 130sqm, perfectly distributed, totally exterior.

The day area has a spacious living room with access to a terrace of 12sqm with views, an office kitchen with a utility room. The sleeping area consists of three double bedrooms with fitted wardrobes, one of them en-suite. The bedrooms share a bathroom with bathtub and two separate sink areas. It has high standing finishes, parquet floors, air conditioning and heating ducts. It includes two large parking spaces, storage room and concierge service. The flat is located in a prestigious area of Barcelona near to Turó Parc and Diagonal Avenue, surrounded by shops, green