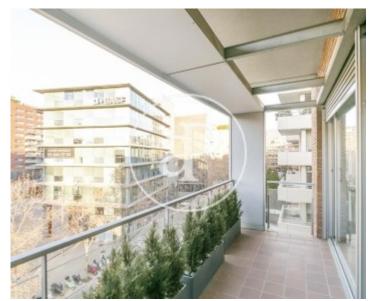

## Splendid and luminous high standing apartment of 130sqm, perfectly distributed, totally exterior.

The day area has a spacious living room with access to a terrace of 12sqm with views, an office kitchen with a utility room. The sleeping area consists of three double bedrooms with fitted wardrobes, one of them en-suite. The bedrooms share a bathroom with bathtub and two separate sink areas. It has high standing finishes, parquet floors, air conditioning and heating ducts. It includes two large parking spaces, storage room and concierge service. The flat is located in a prestigious area of Barcelona near to Turó Parc and Diagonal Avenue, surrounded by shops, green