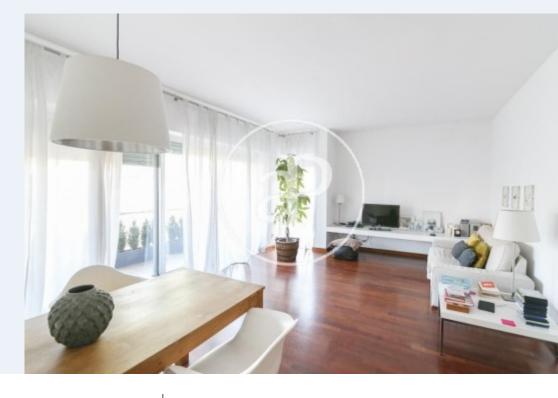

## Splendid and luminous high standing apartment of 130sqm, perfectly distributed, totally exterior.

The day area has a spacious living room with access to a terrace of 12sqm with views, an office kitchen with a utility room. The sleeping area consists of three double bedrooms with fitted wardrobes, one of them en-suite. The bedrooms share a bathroom with bathtub and two separate sink areas. It has high standing finishes, parquet floors, air conditioning and heating ducts. It includes two large parking spaces, storage room and concierge service. The flat is located in a prestigious area of Barcelona near to Turó Parc and Diagonal Avenue, surrounded by shops, green

areas and exclusive restaurants. An ideal place to live. It is rented whitout furniture. AVAILABLE AUGUST 10.