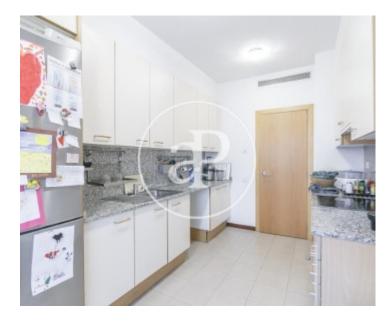

## Splendid and luminous high standing apartment of 130sqm, perfectly distributed, totally exterior.

The day area has a spacious living room with access to a terrace of 12sqm with views, an office kitchen with a utility room. The sleeping area consists of three double bedrooms with fitted wardrobes, one of them en-suite. The bedrooms share a bathroom with bathtub and two separate sink areas. It has high standing finishes, parquet floors, air conditioning and heating ducts. It includes two large parking spaces, storage room and concierge service. The flat is located in a prestigious area of Barcelona near to Turó Parc and Diagonal Avenue, surrounded by shops, green