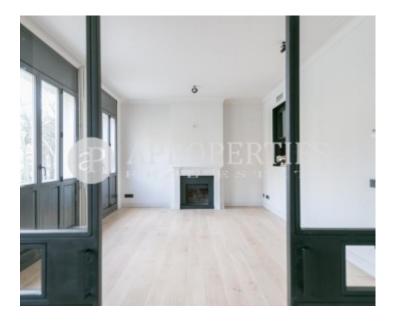

With an impeccable refurbishment with high materials, we find the day area completely outside, with a large living room in two spaces and natural light, a toilet, and a fully equipped kitchen with appliances and open to the living room, a utility room and a complete sink. In the night area, completely independent, we find four double rooms, all exterior, and one of these, the master suite, with large dressing room and bathroom with shower. All rooms have fitted wardrobes. The