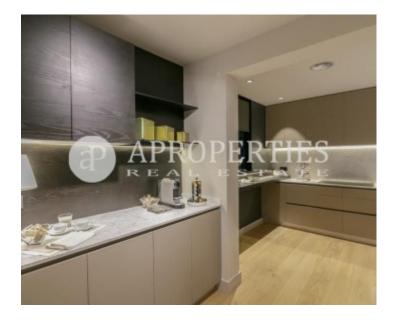

With an impeccable refurbishment with high materials, we find the day area completely outside, with a large living room in two spaces and natural light, a toilet, and a fully equipped kitchen with appliances and open to the living room, a utility room and a complete sink. In the night area, completely independent, we find four double rooms, all exterior, and one of these, the master suite, with large dressing room and bathroom with shower. All rooms have fitted wardrobes. The