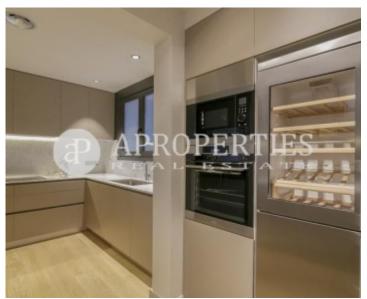

With an impeccable refurbishment with high materials, we find the day area completely outside, with a large living room in two spaces and natural light, a toilet, and a fully equipped kitchen with appliances and open to the living room, a utility room and a complete sink. In the night area, completely independent, we find four double rooms, all exterior, and one of these, the master suite, with large dressing room and bathroom with shower. All rooms have fitted wardrobes. The