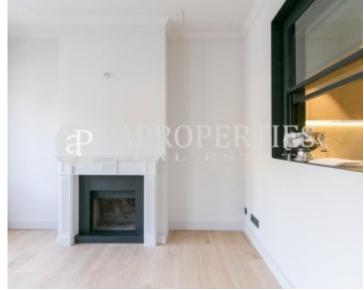

With an impeccable refurbishment with high materials, we find the day area completely outside, with a large living room in two spaces and natural light, a toilet, and a fully equipped kitchen with appliances and open to the living room, a utility room and a complete sink. In the night area, completely independent, we find four double rooms, all exterior, and one of these, the master suite, with large dressing room and bathroom with shower. All rooms have fitted wardrobes. The