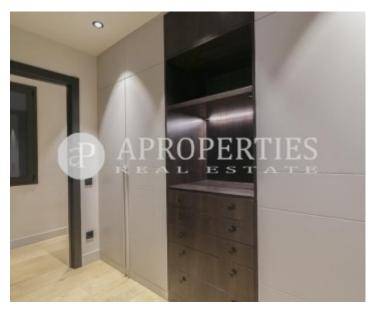

With an impeccable refurbishment with high materials, we find the day area completely outside, with a large living room in two spaces and natural light, a toilet, and a fully equipped kitchen with appliances and open to the living room, a utility room and a complete sink. In the night area, completely independent, we find four double rooms, all exterior, and one of these, the master suite, with large dressing room and bathroom with shower. All rooms have fitted wardrobes. The