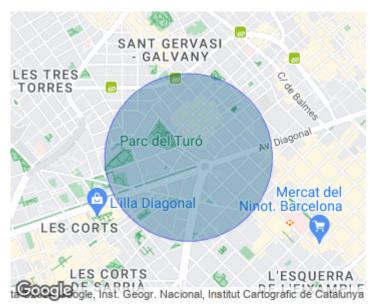

## **Features**

✓ Views ✓ Heating

✓ AACC ✓ Lift

✓ Concierge ✓ Has parking

Price

1,390,000 €

Surface Bedrooms Bathrooms  $202 \text{ m}^2$  4 3

A few meters from Turó Park and L'Illa Diagonal, in the upper area of Barcelona, we find this beautiful and luxurious semi-detached housing, with high ceilings and totally outward-facing.