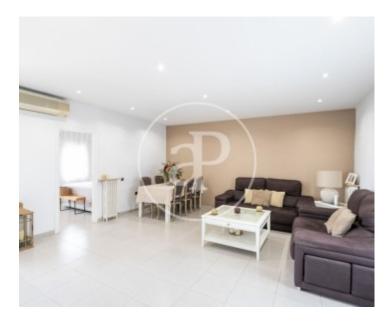

## Penthouse with a very well orientated terrace and unobstructed views.

On entering the flat we have a hall that gives us access on one side to the main exterior bedroom and on the other to the very spacious living room (previously there was also a bedroom in this space) from where we access the 15m2 square terrace, which makes it very usable and enjoyable to eat or to be able to rest outdoors. From the living room we can access a second double bedroom outside. There is also an enclosed gallery of about 6 m2 which is used as a laundry area. The kitchen is very bright and there is a pantry room that could be used as a storage room. The bathroom is complete interior to

the patio of the building, but as it is high it has a lot of light. The flat is in good condition. A parking space is included in the price. We are in a unique piece in the district of Sarria, very well connected at the level of transport and surrounded by all kinds of shops and restaurants. Schools and parks very close. Do not miss an opportunity like this, call us.