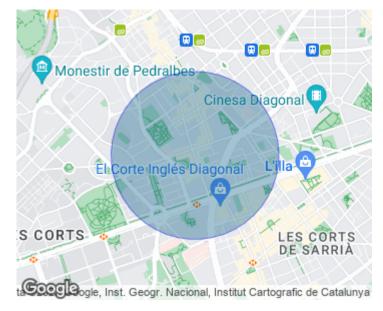

the patio of the building, but as it is high it has a lot of light. The flat is in good condition. A parking space is included in the price. We are in a unique piece in the district of Sarria, very well connected at the level of transport and surrounded by all kinds of shops and restaurants. Schools and parks very close. Do not miss an opportunity like this, call us.