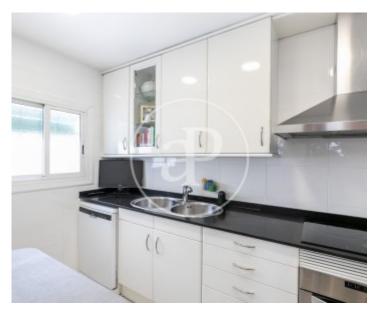

## Penthouse with a very well orientated terrace and unobstructed views.

On entering the flat we have a hall that gives us access on one side to the main exterior bedroom and on the other to the very spacious living room (previously there was also a bedroom in this space) from where we access the 15m2 square terrace, which makes it very usable and enjoyable to eat or to be able to rest outdoors. From the living room we can access a second double bedroom outside. There is also an enclosed gallery of about 6 m2 which is used as a laundry area. The kitchen is very bright and there is a pantry room that could be used as a storage room. The bathroom is complete interior to

the patio of the building, but as it is high it has a lot of light. The flat is in good condition. A parking space is included in the price. We are in a unique piece in the district of Sarria, very well connected at the level of transport and surrounded by all kinds of shops and restaurants. Schools and parks very close. Do not miss an opportunity like this, call us.