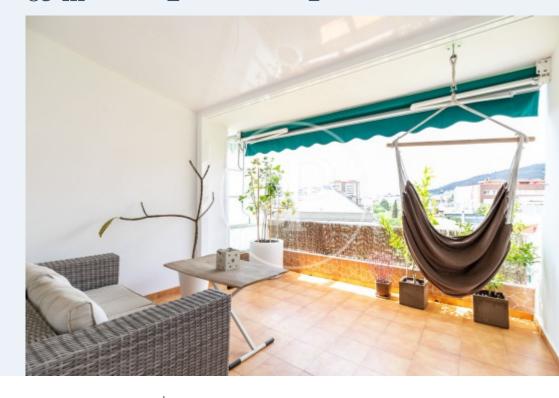

## Penthouse with a very well orientated terrace and unobstructed views.

On entering the flat we have a hall that gives us access on one side to the main exterior bedroom and on the other to the very spacious living room (previously there was also a bedroom in this space) from where we access the 15m2 square terrace, which makes it very usable and enjoyable to eat or to be able to rest outdoors. From the living room we can access a second double bedroom outside. There is also an enclosed gallery of about 6 m2 which is used as a laundry area. The kitchen is very bright and there is a pantry room that could be used as a storage room. The bathroom is complete interior to