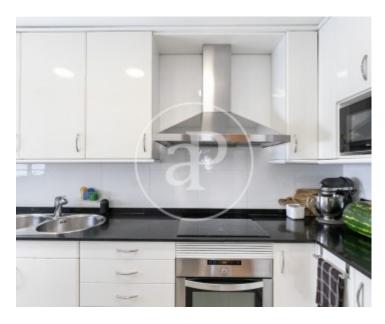

## Penthouse with a very well orientated terrace and unobstructed views.

On entering the flat we have a hall that gives us access on one side to the main exterior bedroom and on the other to the very spacious living room (previously there was also a bedroom in this space) from where we access the 15m2 square terrace, which makes it very usable and enjoyable to eat or to be able to rest outdoors. From the living room we can access a second double bedroom outside. There is also an enclosed gallery of about 6 m2 which is used as a laundry area. The kitchen is very bright and there is a pantry room that could be used as a storage room. The bathroom is complete interior to

the patio of the building, but as it is high it has a lot of light. The flat is in good condition. A parking space is included in the price. We are in a unique piece in the district of Sarria, very well connected at the level of transport and surrounded by all kinds of shops and restaurants. Schools and parks very close. Do not miss an opportunity like this, call us.