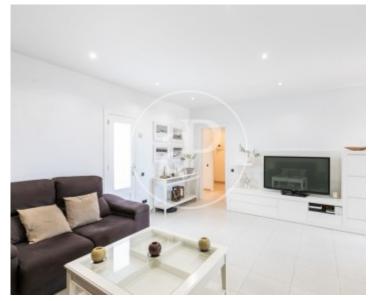

## Penthouse with a very well orientated terrace and unobstructed views.

On entering the flat we have a hall that gives us access on one side to the main exterior bedroom and on the other to the very spacious living room (previously there was also a bedroom in this space) from where we access the 15m2 square terrace, which makes it very usable and enjoyable to eat or to be able to rest outdoors. From the living room we can access a second double bedroom outside. There is also an enclosed gallery of about 6 m2 which is used as a laundry area. The kitchen is very bright and there is a pantry room that could be used as a storage room. The bathroom is complete interior to

the patio of the building, but as it is high it has a lot of light. The flat is in good condition. A parking space is included in the price. We are in a unique piece in the district of Sarria, very well connected at the level of transport and surrounded by all kinds of shops and restaurants. Schools and parks very close. Do not miss an opportunity like this, call us.