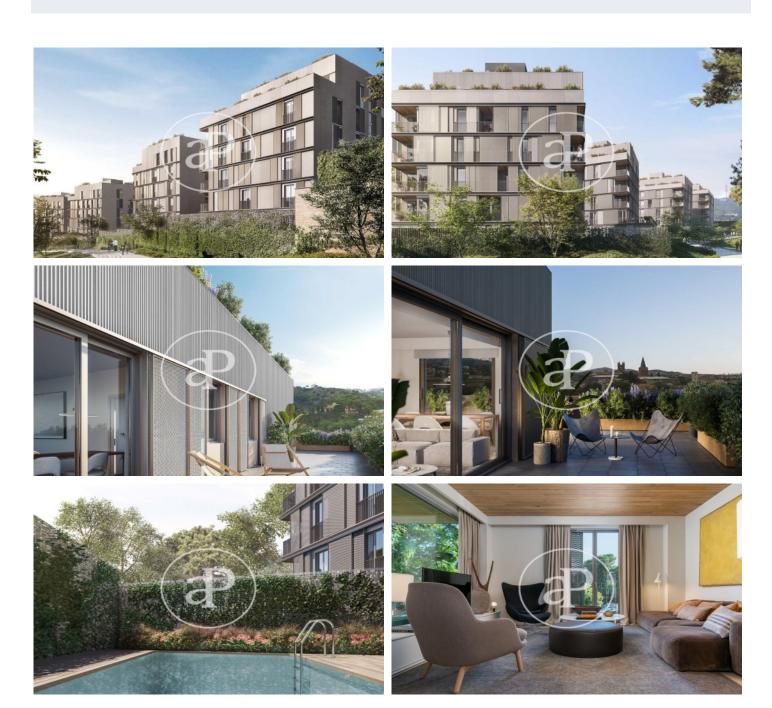

## New Build Homes in Sarrià

Bell Sarrià is a newly built complex made up of multi-family dwellings located on Ràfols street, in Sarrià neighborhood. · Homes available with 3, 4 and 5 bedrooms. - Car and motorcycle parking spaces and storage room included in the price. Two residential complexes with houses with terraces, penthouses with large terraces and a solarium, ground floors with a private garden, parking spaces, a gym with a changing room in one of the buildings in the complex and a social room to hold events and private meetings. The buildings are made up of 6 floors. In the common areas there is a gym and a room for private events. In addition, each complex has its own outdoor pool with a garden area. Bell Sarrià is located in a privileged enclave: in the heart of the neighborhood with the most green areas in Barcelona, at the foot of the Sierra de Collserola Natural Park and within one of the largest parks in the district. The Joan Reventós park, located between Ràfols street and Major de Sarrià street, in the Sarrià neighborhood, has an accessible children's play area, circuits for pedestrians, bicycles and skates, and drinking [...]

## **FEATURES**

Surface 215 m<sup>2</sup> / 257 m<sup>2</sup> terrace 5 Rooms

3 Toilets

✓ Views

Gym

Heating

✓ Lift

✓ Boxroom

Security

✓ AACC

Concierge

✓ Terrace

Backyard

Has parking

✓ Pool

PRICE UPON REQUEST