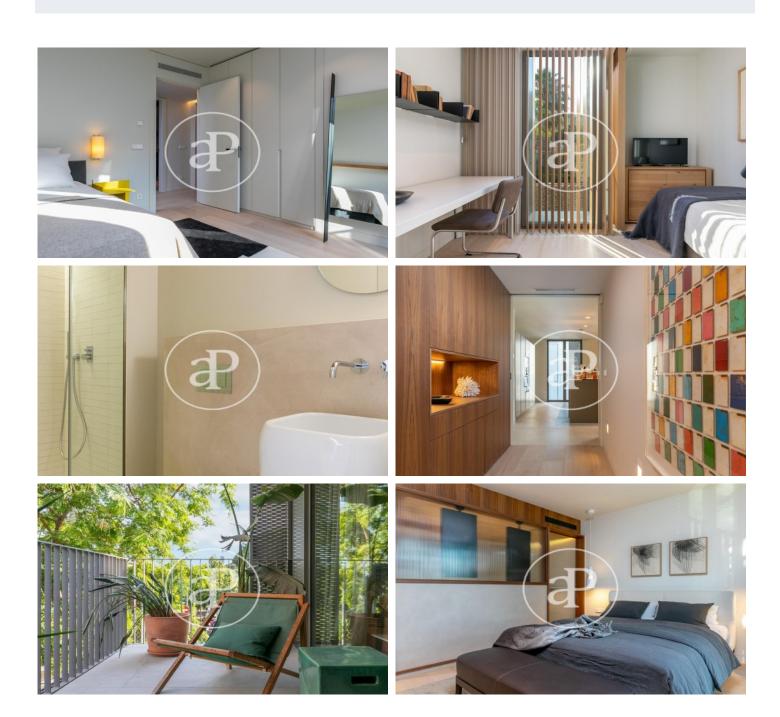

## **FEATURES**

Surface 221 m<sup>2</sup> / 127 m<sup>2</sup> terrace 5 Rooms

3 Toilets

✓ Views

Gym

Heating

✓ Lift

✓ Boxroom

Security

✓ AACC

Concierge

✓ Terrace

Has parking

Backyard

Pool

Price 2,185,500 €