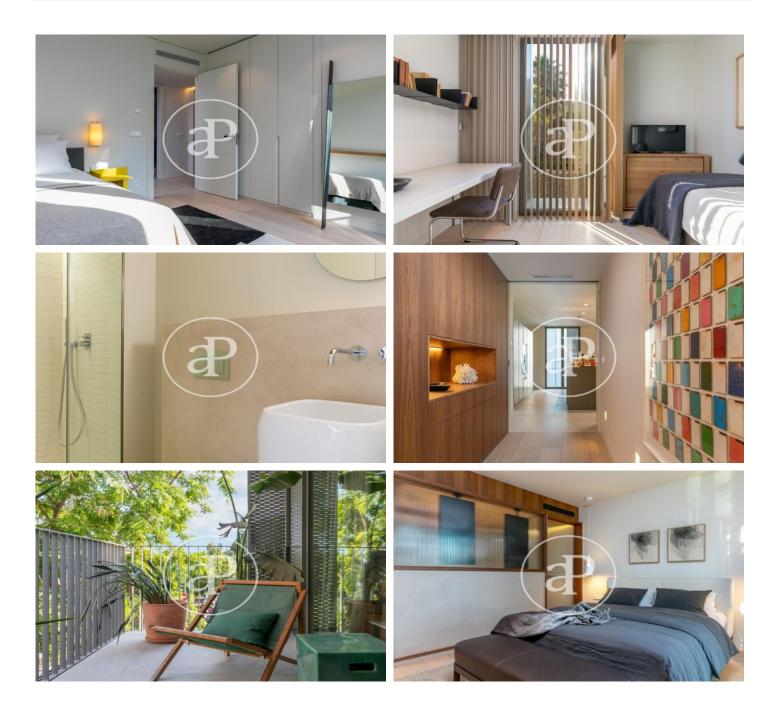

# New Build Homes in Sarrià

Bell Sarrià is a newly built complex made up of multi-family dwellings located on Ràfols street, in Sarrià neighborhood. · Homes available with 3, 4 and 5 bedrooms. - Car and motorcycle parking spaces and storage room included in the price. Two residential complexes with houses with terraces, penthouses with large terraces and a solarium, ground floors with a private garden, parking spaces, a gym with a changing room in one of the buildings in the complex and a social room to hold events and private meetings. The buildings are made up of 6 floors. In the common areas there is a gym and a room for private events. In addition, each complex has its own outdoor pool with a garden area. Bell Sarrià is located in a privileged enclave: in the heart of the neighborhood with the most green areas in Barcelona, at the foot of the Sierra de Collserola Natural Park and within one of the largest parks in the district. The Joan Reventós park, located between Ràfols street and Major de Sarrià street, in the Sarrià neighborhood, has an accessible children's play area, circuits for pedestrians, bicycles and skates, and drinking [...]