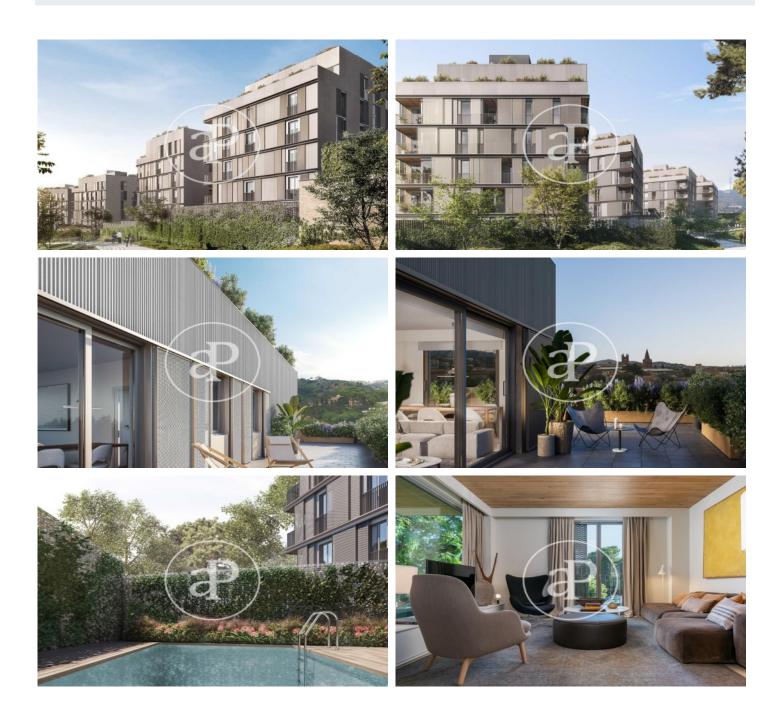

# New Build Homes in Sarrià

Bell Sarrià is a newly built complex made up of multi-family dwellings located on Ràfols street, in Sarrià neighborhood. · Homes available with 3, 4 and 5 bedrooms. - Car and motorcycle parking spaces and storage room included in the price. Two residential complexes with houses with terraces, penthouses with large terraces and a solarium, ground floors with a private garden, parking spaces, a gym with a changing room in one of the buildings in the complex and a social room to hold events and private meetings. The buildings are made up of 6 floors. In the common areas there is a gym and a room for private events. In addition, each complex has its own outdoor pool with a garden area. Bell Sarrià is located in a privileged enclave: in the heart of the neighborhood with the most green areas in Barcelona, at the foot of the Sierra de Collserola Natural Park and within one of the largest parks in the district. The Joan Reventós park, located between Ràfols street and Major de Sarrià street, in the Sarrià neighborhood, has an accessible children's play area, circuits for pedestrians, bicycles and skates, and drinking [...]

### Barcelona / Sarrià

Surface 129 m<sup>2</sup> - 221 m<sup>2</sup> Units 30 Completion Q4 2021

- ✓ Views
- ✓ Heating
- Boxroom
- AACC
- Terrace
- Backyard
- ✓ Pool
- 🗸 Gym
- 🖌 Lift
- Security
- ✓ Concierge
- Has parking