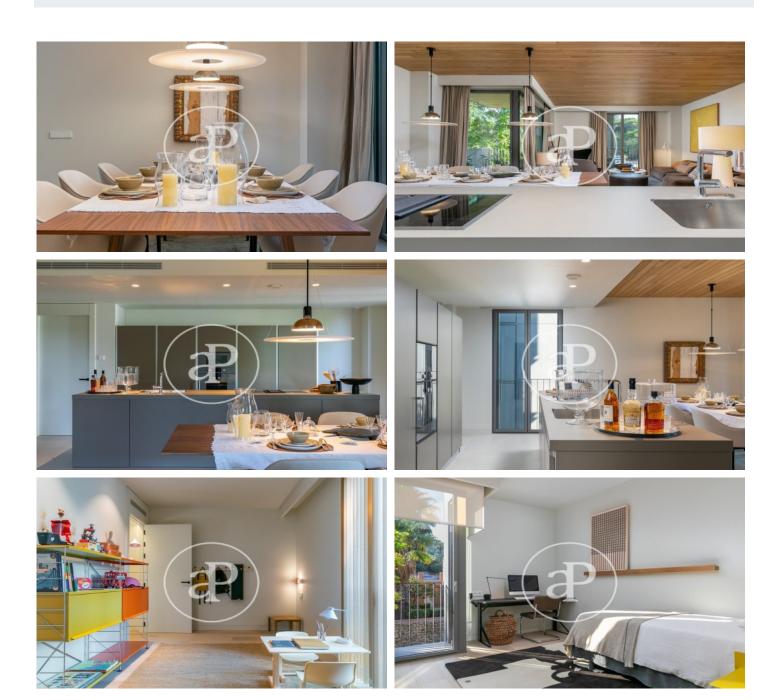

# New Build Homes in Sarrià

Bell Sarrià is a newly built complex made up of multi-family dwellings located on Ràfols street, in Sarrià neighborhood. · Homes available with 3, 4 and 5 bedrooms. - Car and motorcycle parking spaces and storage room included in the price. Two residential complexes with houses with terraces, penthouses with large terraces and a solarium, ground floors with a private garden, parking spaces, a gym with a changing room in one of the buildings in the complex and a social room to hold events and private meetings. The buildings are made up of 6 floors. In the common areas there is a gym and a room for private events. In addition, each complex has its own outdoor pool with a garden area. Bell Sarrià is located in a privileged enclave: in the heart of the neighborhood with the most green areas in Barcelona, at the foot of the Sierra de Collserola Natural Park and within one of the largest parks in the district. The Joan Reventós park, located between Ràfols street and Major de Sarrià street, in the Sarrià neighborhood, has an accessible children's play area, circuits for pedestrians, bicycles and skates, and drinking [...]