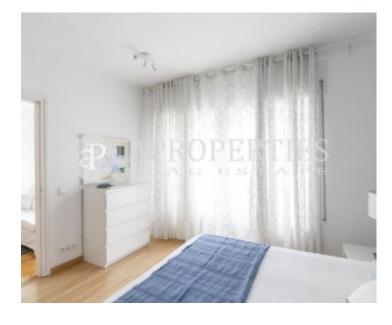

## In the neighborhood of Sarria, close to the park Santa Amelia, is located this flat of 106sqm.

The day area consists of a living room of 25sqm with large window overlooking the street and a separate kitchen which is delivered fully equipped with appliances: dishwasher, oven, microwave, and refrigerator. In addition, it has a laundry room with washing machine. The sleeping area consists of three bedrooms, the main one with a closed and an office, and two more bedrooms. It also has a complete bathroom with shower. The property has heating and air conditioning with heat pump. Close to all the traditional shops of Capitán Arenas and five minutes walk from Corte