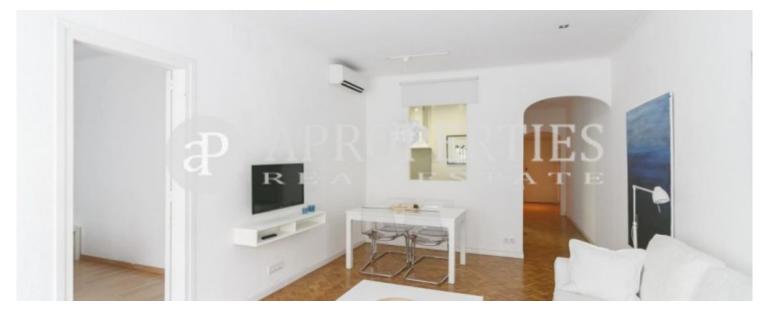

## In the neighborhood of Sarria, close to the park Santa Amelia, is located this flat of 106sqm.

The day area consists of a living room of 25sqm with large window overlooking the street and a separate kitchen which is delivered fully equipped with appliances: dishwasher, oven, microwave, and refrigerator. In addition, it has a laundry room with washing machine. The sleeping area consists of three bedrooms, the main one with a closed and an office, and two more bedrooms. It also has a complete bathroom with shower. The property has heating and air conditioning with heat pump. Close to all the traditional shops of Capitán Arenas and five minutes walk from Corte