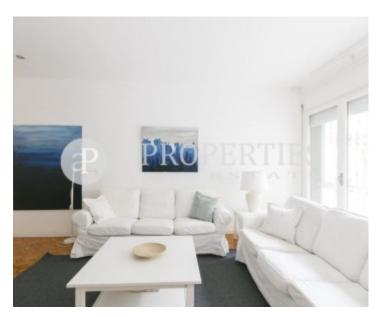

## In the neighborhood of Sarria, close to the park Santa Amelia, is located this flat of 106sqm.

The day area consists of a living room of 25sqm with large window overlooking the street and a separate kitchen which is delivered fully equipped with appliances: dishwasher, oven, microwave, and refrigerator. In addition, it has a laundry room with washing machine. The sleeping area consists of three bedrooms, the main one with a closed and an office, and two more bedrooms. It also has a complete bathroom with shower. The property has heating and air conditioning with heat pump. Close to all the traditional shops of Capitán Arenas and five minutes walk from Corte