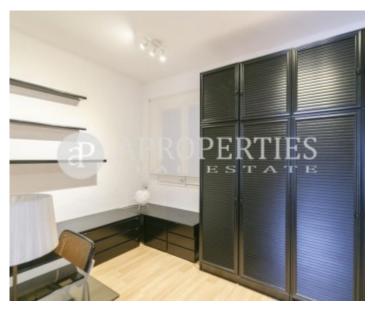

## In the neighborhood of Sarria, close to the park Santa Amelia, is located this flat of 106sqm.

The day area consists of a living room of 25sqm with large window overlooking the street and a separate kitchen which is delivered fully equipped with appliances: dishwasher, oven, microwave, and refrigerator. In addition, it has a laundry room with washing machine. The sleeping area consists of three bedrooms, the main one with a closed and an office, and two more bedrooms. It also has a complete bathroom with shower. The property has heating and air conditioning with heat pump. Close to all the traditional shops of Capitán Arenas and five minutes walk from Corte