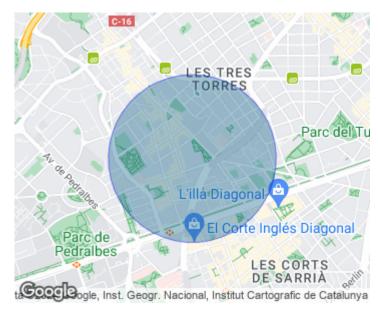

## In the neighborhood of Sarria, close to the park Santa Amelia, is located this flat of 106sqm.

The day area consists of a living room of 25sqm with large window overlooking the street and a separate kitchen which is delivered fully equipped with appliances: dishwasher, oven, microwave, and refrigerator. In addition, it has a laundry room with washing machine. The sleeping area consists of three bedrooms, the main one with a closed and an office, and two more bedrooms. It also has a complete bathroom with shower. The property has heating and air conditioning with heat pump. Close to all the traditional shops of Capitán Arenas and five minutes walk from Corte

Inglés de Diagonal and the M<sup>a</sup> Cristina metro stop. Sarria is a quiet and familiar neighborhood with easy access to Barcelona and the schools of that area of the city. The property has elevator and concierge service.