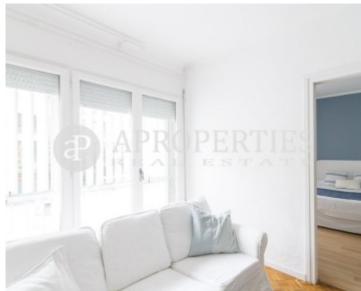

## In the neighborhood of Sarria, close to the park Santa Amelia, is located this flat of 106sqm.

The day area consists of a living room of 25sqm with large window overlooking the street and a separate kitchen which is delivered fully equipped with appliances: dishwasher, oven, microwave, and refrigerator. In addition, it has a laundry room with washing machine. The sleeping area consists of three bedrooms, the main one with a closed and an office, and two more bedrooms. It also has a complete bathroom with shower. The property has heating and air conditioning with heat pump. Close to all the traditional shops of Capitán Arenas and five minutes walk from Corte