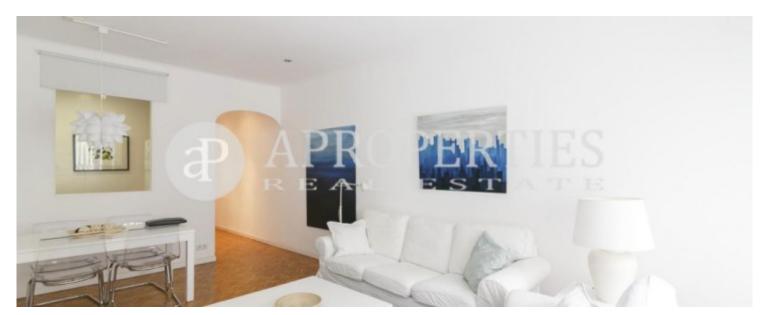

## In the neighborhood of Sarria, close to the park Santa Amelia, is located this flat of 106sqm.

The day area consists of a living room of 25sqm with large window overlooking the street and a separate kitchen which is delivered fully equipped with appliances: dishwasher, oven, microwave, and refrigerator. In addition, it has a laundry room with washing machine. The sleeping area consists of three bedrooms, the main one with a closed and an office, and two more bedrooms. It also has a complete bathroom with shower. The property has heating and air conditioning with heat pump. Close to all the traditional shops of Capitán Arenas and five minutes walk from Corte