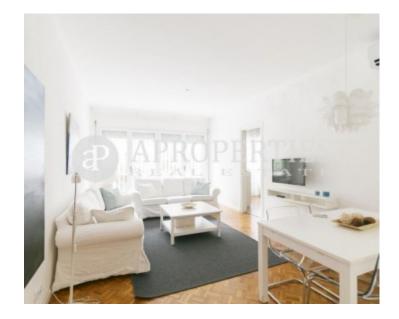

## In the neighborhood of Sarria, close to the park Santa Amelia, is located this flat of 106sqm.

The day area consists of a living room of 25sqm with large window overlooking the street and a separate kitchen which is delivered fully equipped with appliances: dishwasher, oven, microwave, and refrigerator. In addition, it has a laundry room with washing machine. The sleeping area consists of three bedrooms, the main one with a closed and an office, and two more bedrooms. It also has a complete bathroom with shower. The property has heating and air conditioning with heat pump. Close to all the traditional shops of Capitán Arenas and five minutes walk from Corte