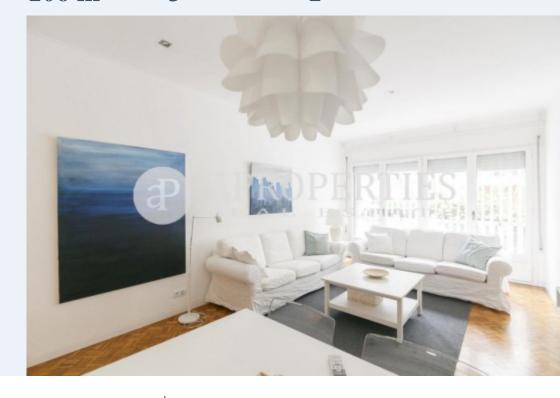

## In the neighborhood of Sarria, close to the park Santa Amelia, is located this flat of 106sqm.

The day area consists of a living room of 25sqm with large window overlooking the street and a separate kitchen which is delivered fully equipped with appliances: dishwasher, oven, microwave, and refrigerator. In addition, it has a laundry room with washing machine. The sleeping area consists of three bedrooms, the main one with a closed and an office, and two more bedrooms. It also has a complete bathroom with shower. The property has heating and air conditioning with heat pump. Close to all the traditional shops of Capitán Arenas and five minutes walk from Corte