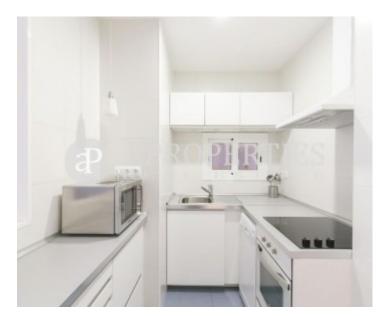

## In the neighborhood of Sarria, close to the park Santa Amelia, is located this flat of 106sqm.

The day area consists of a living room of 25sqm with large window overlooking the street and a separate kitchen which is delivered fully equipped with appliances: dishwasher, oven, microwave, and refrigerator. In addition, it has a laundry room with washing machine. The sleeping area consists of three bedrooms, the main one with a closed and an office, and two more bedrooms. It also has a complete bathroom with shower. The property has heating and air conditioning with heat pump. Close to all the traditional shops of Capitán Arenas and five minutes walk from Corte