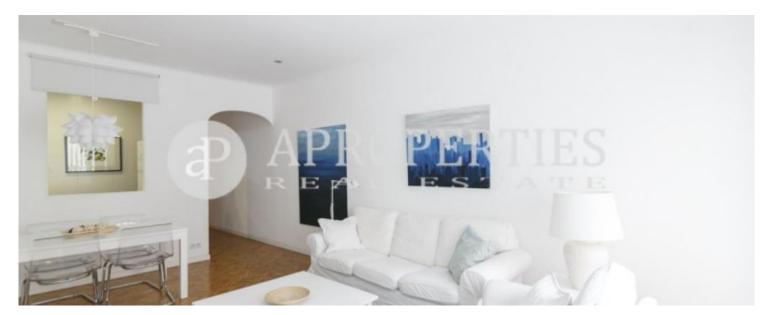

## In the neighborhood of Sarria, close to the park Santa Amelia, is located this flat of 106sqm.

The day area consists of a living room of 25sqm with large window overlooking the street and a separate kitchen which is delivered fully equipped with appliances: dishwasher, oven, microwave, and refrigerator. In addition, it has a laundry room with washing machine. The sleeping area consists of three bedrooms, the main one with a closed and an office, and two more bedrooms. It also has a complete bathroom with shower. The property has heating and air conditioning with heat pump. Close to all the traditional shops of Capitán Arenas and five minutes walk from Corte