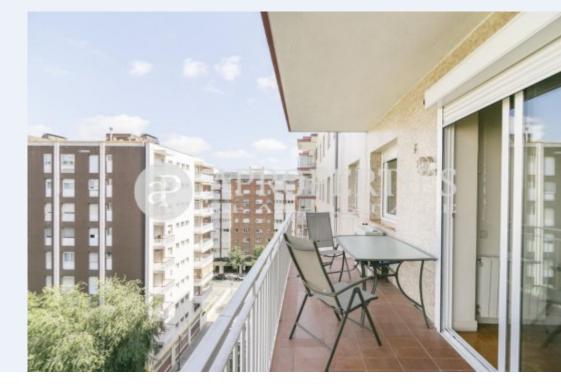

Furnished flat, for rent, in SarriáA short walk from Avinguda Diagonal, and El Corte Inglés, in carrer del Capitá Arenas, surrounded by shops, near to the French Lyceum and other prestigious international schools, very well connected by all kinds of transportation, we find this 80sqm two bedrooms plus one 5sqm terrace furnished apartment. It consists of; a foyer, a living room with exit to a comfortable terrace, a fully equipped kitchen. The night area consists of two double bedrooms with fitted wardrobes plus a bathroom with bathtub. The floor, very sunny, features parquet floors, heating by radiators and A/C. The property has two elevators and concierge service.