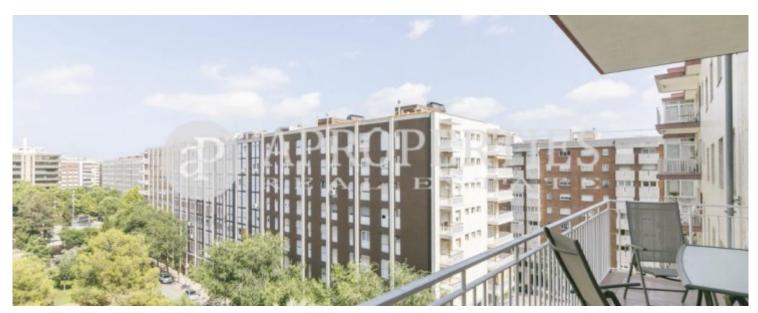

Furnished flat, for rent, in SarriáA short walk from Avinguda Diagonal, and El Corte Inglés, in carrer del Capitá Arenas, surrounded by shops, near to the French Lyceum and other prestigious international schools, very well connected by all kinds of transportation, we find this 80sqm two bedrooms plus one 5sqm terrace furnished apartment. It consists of; a foyer, a living room with exit to a comfortable terrace, a fully equipped kitchen. The night area consists of two double bedrooms with fitted wardrobes plus a bathroom with bathtub. The floor, very sunny, features parquet floors, heating by radiators and A/C. The property has two elevators and concierge service.