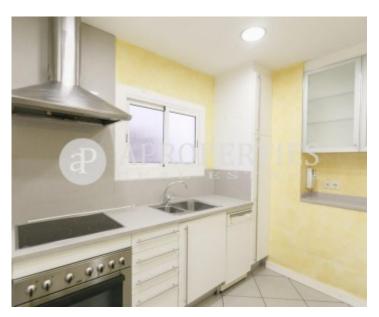

Furnished flat, for rent, in SarriáA short walk from Avinguda Diagonal, and El Corte Inglés, in carrer del Capitá Arenas, surrounded by shops, near to the French Lyceum and other prestigious international schools, very well connected by all kinds of transportation, we find this 80sqm two bedrooms plus one 5sqm terrace furnished apartment. It consists of; a foyer, a living room with exit to a comfortable terrace, a fully equipped kitchen. The night area consists of two double bedrooms with fitted wardrobes plus a bathroom with bathtub. The floor, very sunny, features parquet floors, heating by radiators and A/C. The property has two elevators and concierge service.