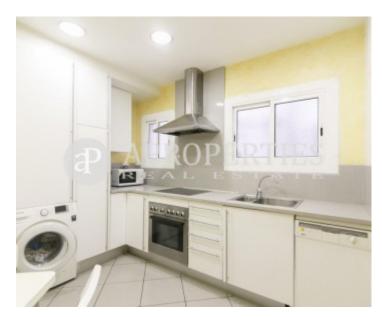

Furnished flat, for rent, in SarriáA short walk from Avinguda Diagonal, and El Corte Inglés, in carrer del Capitá Arenas, surrounded by shops, near to the French Lyceum and other prestigious international schools, very well connected by all kinds of transportation, we find this 80sqm two bedrooms plus one 5sqm terrace furnished apartment. It consists of; a foyer, a living room with exit to a comfortable terrace, a fully equipped kitchen. The night area consists of two double bedrooms with fitted wardrobes plus a bathroom with bathtub. The floor, very sunny, features parquet floors, heating by radiators and A/C. The property has two elevators and concierge service.