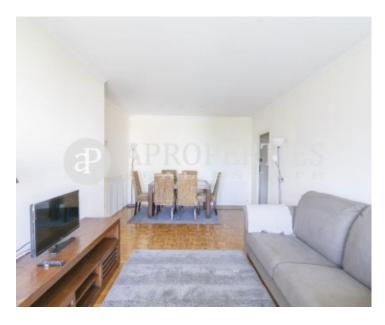

Furnished flat, for rent, in SarriáA short walk from Avinguda Diagonal, and El Corte Inglés, in carrer del Capitá Arenas, surrounded by shops, near to the French Lyceum and other prestigious international schools, very well connected by all kinds of transportation, we find this 80sqm two bedrooms plus one 5sqm terrace furnished apartment. It consists of; a foyer, a living room with exit to a comfortable terrace, a fully equipped kitchen. The night area consists of two double bedrooms with fitted wardrobes plus a bathroom with bathtub. The floor, very sunny, features parquet floors, heating by radiators and A/C. The property has two elevators and concierge service.