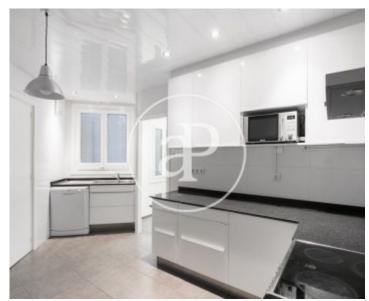

## Between the neighborhood of Sarrià and Les Tres Torres we find this 130sqm apartment.

It consists of three bedrooms, one of them en suite with a complete bathroom and two other large double bedrooms that share another bathroom in the hallway. The kitchen is new and renovated and with a water area; it is delivered with a dishwasher, a microwave and a dryer. The living-room has access to a large terrace where you can see the Tibidabo. The bathrooms have also been renovated. It has gas heating, air conditioning in the living-room and bedrooms, hardwood floors and double windows. The building has concierge service and two elevators. Option of a parking space in the