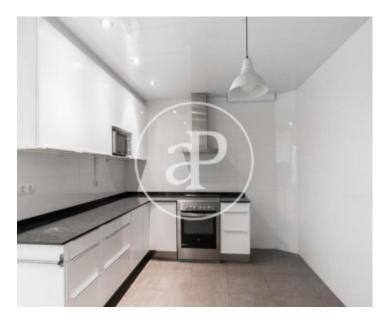

## Between the neighborhood of Sarrià and Les Tres Torres we find this 130sqm apartment.

It consists of three bedrooms, one of them en suite with a complete bathroom and two other large double bedrooms that share another bathroom in the hallway. The kitchen is new and renovated and with a water area; it is delivered with a dishwasher, a microwave and a dryer. The living-room has access to a large terrace where you can see the Tibidabo. The bathrooms have also been renovated. It has gas heating, air conditioning in the living-room and bedrooms, hardwood floors and double windows. The building has concierge service and two elevators. Option of a parking space in the