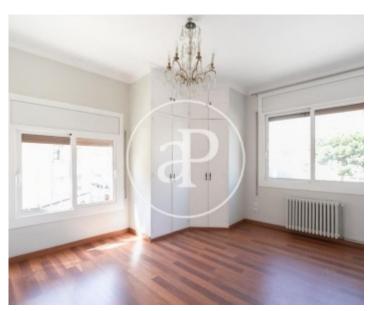

## Between the neighborhood of Sarrià and Les Tres Torres we find this 130sqm apartment.

It consists of three bedrooms, one of them en suite with a complete bathroom and two other large double bedrooms that share another bathroom in the hallway. The kitchen is new and renovated and with a water area; it is delivered with a dishwasher, a microwave and a dryer. The living-room has access to a large terrace where you can see the Tibidabo. The bathrooms have also been renovated. It has gas heating, air conditioning in the living-room and bedrooms, hardwood floors and double windows. The building has concierge service and two elevators. Option of a parking space in the