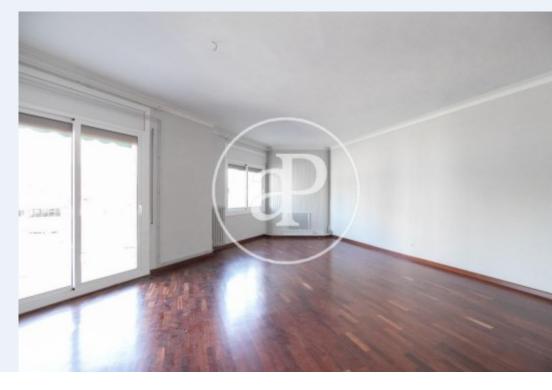

## Between the neighborhood of Sarrià and Les Tres Torres we find this 130sqm apartment.

It consists of three bedrooms, one of them en suite with a complete bathroom and two other large double bedrooms that share another bathroom in the hallway. The kitchen is new and renovated and with a water area; it is delivered with a dishwasher, a microwave and a dryer. The living-room has access to a large terrace where you can see the Tibidabo. The bathrooms have also been renovated. It has gas heating, air conditioning in the living-room and bedrooms, hardwood floors and double windows. The building has concierge service and two elevators. Option of a parking space in the