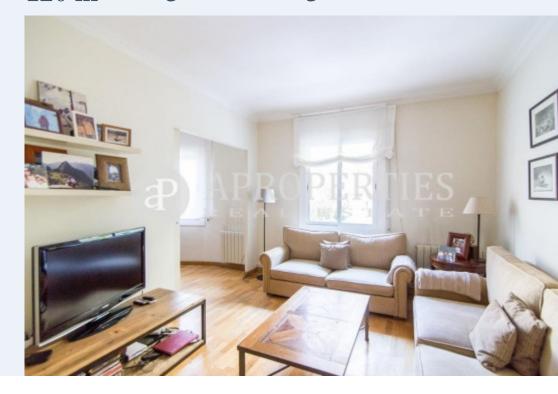

## Close to the park of Santa Amelia we find this apartment of 120sqm.

It has a living-dining room in two areas and a kitchen that is equipped with refrigerator and dishwasher with panels that match the rest of the furniture. The flat consists of three bedrooms, the main en suite, one double and one single. It has two complete bathrooms with shower and bathtub. The flat is perfectly refurbished and has new PVC enclosures. There is the possibility of rent a parking space in the area. The property is located in an area surrounded by traditional shops, close to international schools. It is close to all kinds of public transport, buses, metro and Ferrocarriles Catalanes and