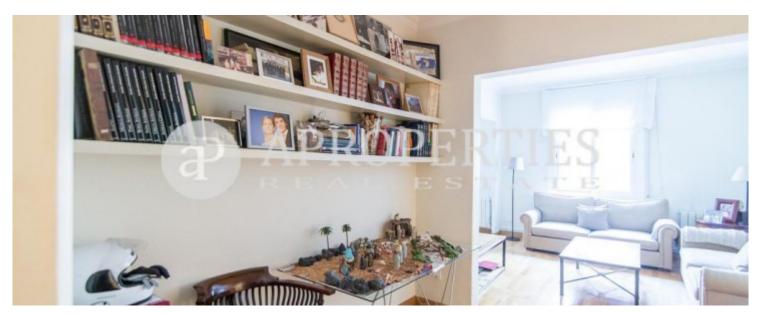

## Close to the park of Santa Amelia we find this apartment of 120sqm.

It has a living-dining room in two areas and a kitchen that is equipped with refrigerator and dishwasher with panels that match the rest of the furniture. The flat consists of three bedrooms, the main en suite, one double and one single. It has two complete bathrooms with shower and bathtub. The flat is perfectly refurbished and has new PVC enclosures. There is the possibility of rent a parking space in the area. The property is located in an area surrounded by traditional shops, close to international schools. It is close to all kinds of public transport, buses, metro and Ferrocarriles Catalanes and