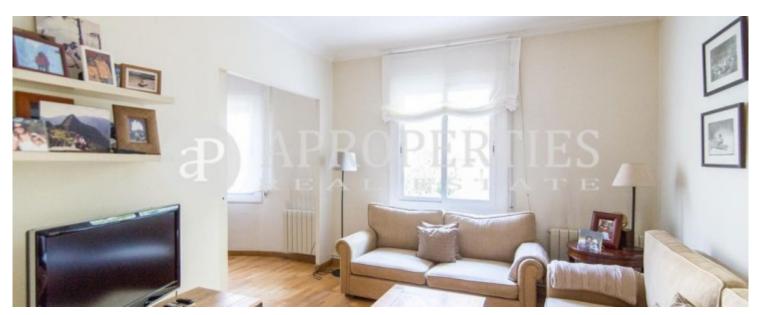

## Close to the park of Santa Amelia we find this apartment of 120sqm.

It has a living-dining room in two areas and a kitchen that is equipped with refrigerator and dishwasher with panels that match the rest of the furniture. The flat consists of three bedrooms, the main en suite, one double and one single. It has two complete bathrooms with shower and bathtub. The flat is perfectly refurbished and has new PVC enclosures. There is the possibility of rent a parking space in the area. The property is located in an area surrounded by traditional shops, close to international schools. It is close to all kinds of public transport, buses, metro and Ferrocarriles Catalanes and