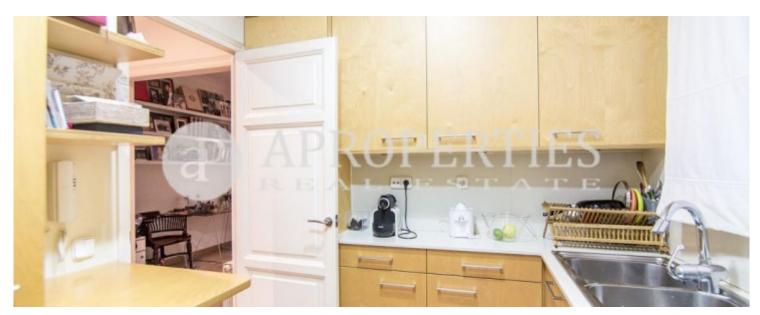

## Close to the park of Santa Amelia we find this apartment of 120sqm.

It has a living-dining room in two areas and a kitchen that is equipped with refrigerator and dishwasher with panels that match the rest of the furniture. The flat consists of three bedrooms, the main en suite, one double and one single. It has two complete bathrooms with shower and bathtub. The flat is perfectly refurbished and has new PVC enclosures. There is the possibility of rent a parking space in the area. The property is located in an area surrounded by traditional shops, close to international schools. It is close to all kinds of public transport, buses, metro and Ferrocarriles Catalanes and