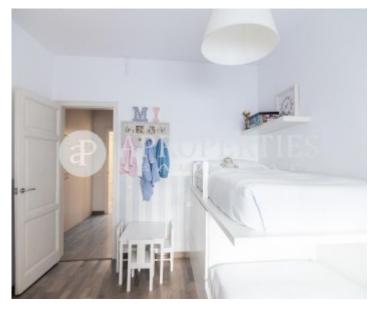

## Close to the park of Santa Amelia we find this apartment of 120sqm.

It has a living-dining room in two areas and a kitchen that is equipped with refrigerator and dishwasher with panels that match the rest of the furniture. The flat consists of three bedrooms, the main en suite, one double and one single. It has two complete bathrooms with shower and bathtub. The flat is perfectly refurbished and has new PVC enclosures. There is the possibility of rent a parking space in the area. The property is located in an area surrounded by traditional shops, close to international schools. It is close to all kinds of public transport, buses, metro and Ferrocarriles Catalanes and