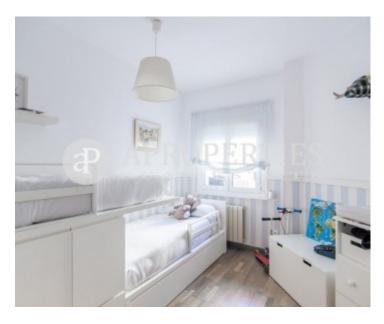

## Close to the park of Santa Amelia we find this apartment of 120sqm.

It has a living-dining room in two areas and a kitchen that is equipped with refrigerator and dishwasher with panels that match the rest of the furniture. The flat consists of three bedrooms, the main en suite, one double and one single. It has two complete bathrooms with shower and bathtub. The flat is perfectly refurbished and has new PVC enclosures. There is the possibility of rent a parking space in the area. The property is located in an area surrounded by traditional shops, close to international schools. It is close to all kinds of public transport, buses, metro and Ferrocarriles Catalanes and