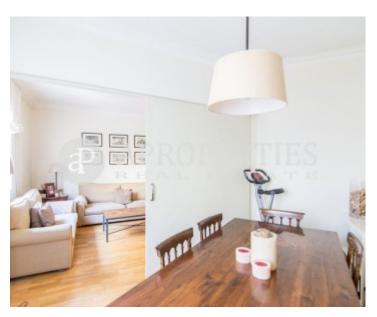

## Close to the park of Santa Amelia we find this apartment of 120sqm.

It has a living-dining room in two areas and a kitchen that is equipped with refrigerator and dishwasher with panels that match the rest of the furniture. The flat consists of three bedrooms, the main en suite, one double and one single. It has two complete bathrooms with shower and bathtub. The flat is perfectly refurbished and has new PVC enclosures. There is the possibility of rent a parking space in the area. The property is located in an area surrounded by traditional shops, close to international schools. It is close to all kinds of public transport, buses, metro and Ferrocarriles Catalanes and