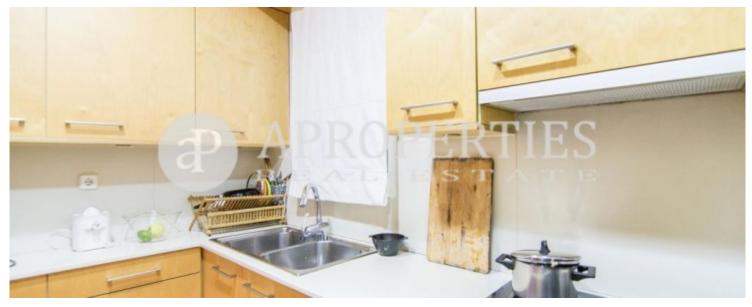

## Close to the park of Santa Amelia we find this apartment of 120sqm.

It has a living-dining room in two areas and a kitchen that is equipped with refrigerator and dishwasher with panels that match the rest of the furniture. The flat consists of three bedrooms, the main en suite, one double and one single. It has two complete bathrooms with shower and bathtub. The flat is perfectly refurbished and has new PVC enclosures. There is the possibility of rent a parking space in the area. The property is located in an area surrounded by traditional shops, close to international schools. It is close to all kinds of public transport, buses, metro and Ferrocarriles Catalanes and