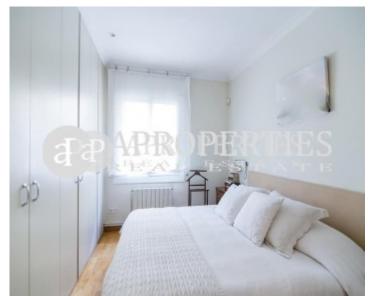

## Close to the park of Santa Amelia we find this apartment of 120sqm.

It has a living-dining room in two areas and a kitchen that is equipped with refrigerator and dishwasher with panels that match the rest of the furniture. The flat consists of three bedrooms, the main en suite, one double and one single. It has two complete bathrooms with shower and bathtub. The flat is perfectly refurbished and has new PVC enclosures. There is the possibility of rent a parking space in the area. The property is located in an area surrounded by traditional shops, close to international schools. It is close to all kinds of public transport, buses, metro and Ferrocarriles Catalanes and