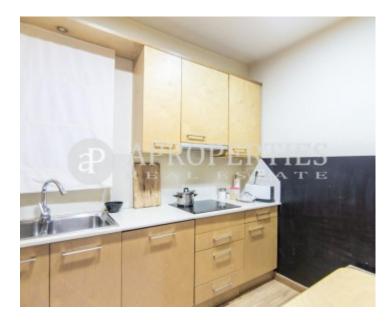

## Close to the park of Santa Amelia we find this apartment of 120sqm.

It has a living-dining room in two areas and a kitchen that is equipped with refrigerator and dishwasher with panels that match the rest of the furniture. The flat consists of three bedrooms, the main en suite, one double and one single. It has two complete bathrooms with shower and bathtub. The flat is perfectly refurbished and has new PVC enclosures. There is the possibility of rent a parking space in the area. The property is located in an area surrounded by traditional shops, close to international schools. It is close to all kinds of public transport, buses, metro and Ferrocarriles Catalanes and