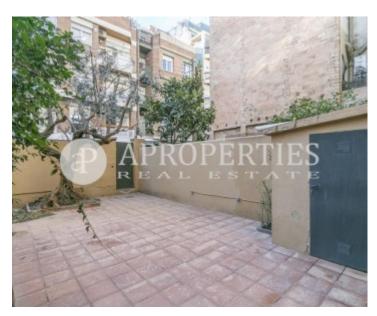

On the ground floor, we find the fully equipped kitchen, an office, a guest toilet and a spacious living-dining room with access to a pleasant garden/patio of approximately 50sqm, where the washing machine and dryer machine are located. The second floor has three bedrooms, one of them en-suite with dressing room, the other two share a bathroom, facing the patio of the house. A fantastic area near prestigious, international and business schools, as well as traditional shops and public transport: buses and FFCC. Included in the price there