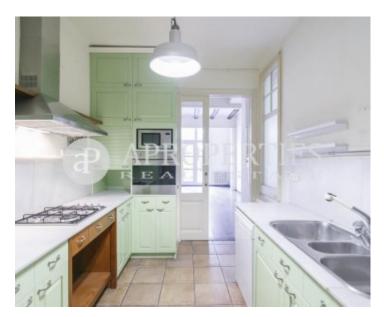

On the ground floor, we find the fully equipped kitchen, an office, a guest toilet and a spacious living-dining room with access to a pleasant garden/patio of approximately 50sqm, where the washing machine and dryer machine are located. The second floor has three bedrooms, one of them en-suite with dressing room, the other two share a bathroom, facing the patio of the house. A fantastic area near prestigious, international and business schools, as well as traditional shops and public transport: buses and FFCC. Included in the price there