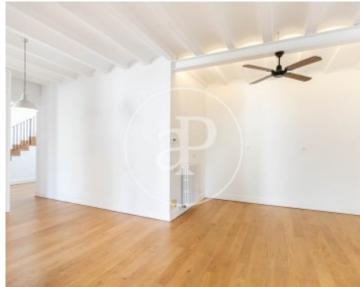

another room. Upstairs we have a master suite and two multipurpose spaces. From this floor we access the water area via a staircase with access to the roof terrace of the building. All the rooms have wardrobes and attics. The floors are wooden, the blinds are electric, it has air conditioning and gas heating. The building has no lift. The property is completed with two parking spaces in the adjoining property.