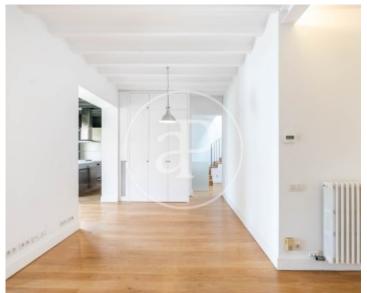

## Regia estate dating back to 1900 in the heart of Sarria.

It is divided into three flats, the one we are selling is the penthouse of 335 m2 on two floors with a square distribution, which helps not to lose spaces. The flat is very luminous and has morning and afternoon sun. The ceilings are high, so it still gives the feeling of more space. On the first floor there is a balcony of about 7 m2 and on the second floor there is a terrace of 30m2. Currently on the first floor there is a living-dining room, a semi open kitchen with large windows and unobstructed views and two bedrooms with their bathrooms, as well as a space that could be a dressing room, games room or even

another room. Upstairs we have a master suite and two multipurpose spaces. From this floor we access the water area via a staircase with access to the roof terrace of the building. All the rooms have wardrobes and attics. The floors are wooden, the blinds are electric, it has air conditioning and gas heating. The building has no lift. The property is completed with two parking spaces in the adjoining property.