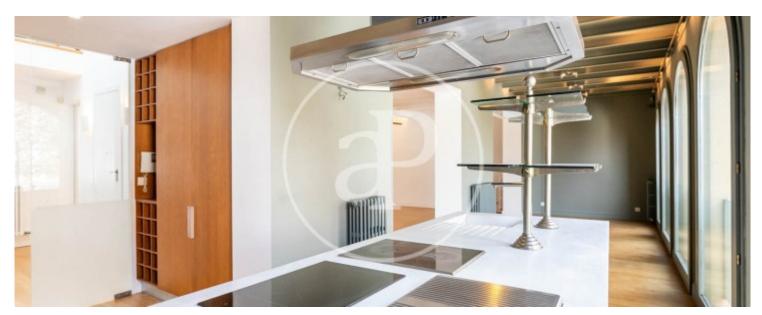

## Regia estate dating back to 1900 in the heart of Sarria.

It is divided into three flats, the one we are selling is the penthouse of 335 m2 on two floors with a square distribution, which helps not to lose spaces. The flat is very luminous and has morning and afternoon sun. The ceilings are high, so it still gives the feeling of more space. On the first floor there is a balcony of about 7 m2 and on the second floor there is a terrace of 30m2. Currently on the first floor there is a living-dining room, a semi open kitchen with large windows and unobstructed views and two bedrooms with their bathrooms, as well as a space that could be a dressing room, games room or even