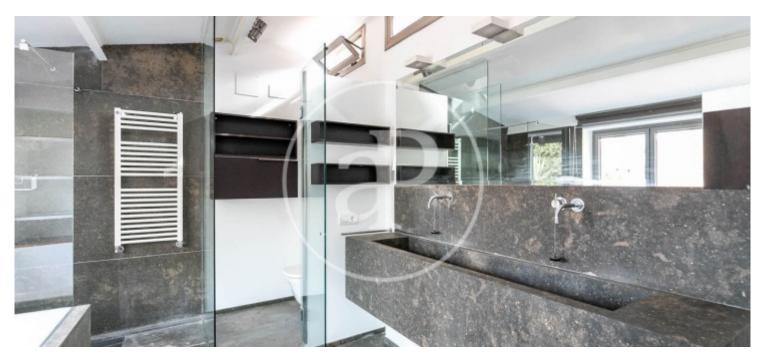

## Regia estate dating back to 1900 in the heart of Sarria.

It is divided into three flats, the one we are selling is the penthouse of 335 m2 on two floors with a square distribution, which helps not to lose spaces. The flat is very luminous and has morning and afternoon sun. The ceilings are high, so it still gives the feeling of more space. On the first floor there is a balcony of about 7 m2 and on the second floor there is a terrace of 30m2. Currently on the first floor there is a living-dining room, a semi open kitchen with large windows and unobstructed views and two bedrooms with their bathrooms, as well as a space that could be a dressing room, games room or even

another room. Upstairs we have a master suite and two multipurpose spaces. From this floor we access the water area via a staircase with access to the roof terrace of the building. All the rooms have wardrobes and attics. The floors are wooden, the blinds are electric, it has air conditioning and gas heating. The building has no lift. The property is completed with two parking spaces in the adjoining property.