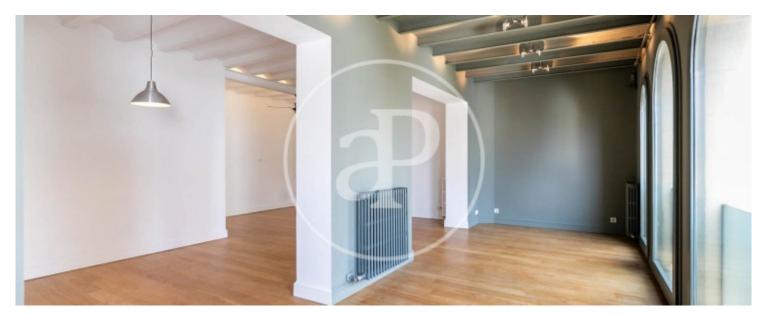

## Regia estate dating back to 1900 in the heart of Sarria.

It is divided into three flats, the one we are selling is the penthouse of 335 m2 on two floors with a square distribution, which helps not to lose spaces. The flat is very luminous and has morning and afternoon sun. The ceilings are high, so it still gives the feeling of more space. On the first floor there is a balcony of about 7 m2 and on the second floor there is a terrace of 30m2. Currently on the first floor there is a living-dining room, a semi open kitchen with large windows and unobstructed views and two bedrooms with their bathrooms, as well as a space that could be a dressing room, games room or even

another room. Upstairs we have a master suite and two multipurpose spaces. From this floor we access the water area via a staircase with access to the roof terrace of the building. All the rooms have wardrobes and attics. The floors are wooden, the blinds are electric, it has air conditioning and gas heating. The building has no lift. The property is completed with two parking spaces in the adjoining property.