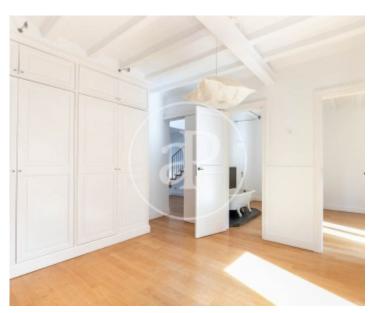

## Regia estate dating back to 1900 in the heart of Sarria.

It is divided into three flats, the one we are selling is the penthouse of 335 m2 on two floors with a square distribution, which helps not to lose spaces. The flat is very luminous and has morning and afternoon sun. The ceilings are high, so it still gives the feeling of more space. On the first floor there is a balcony of about 7 m2 and on the second floor there is a terrace of 30m2. Currently on the first floor there is a living-dining room, a semi open kitchen with large windows and unobstructed views and two bedrooms with their bathrooms, as well as a space that could be a dressing room, games room or even

another room. Upstairs we have a master suite and two multipurpose spaces. From this floor we access the water area via a staircase with access to the roof terrace of the building. All the rooms have wardrobes and attics. The floors are wooden, the blinds are electric, it has air conditioning and gas heating. The building has no lift. The property is completed with two parking spaces in the adjoining property.