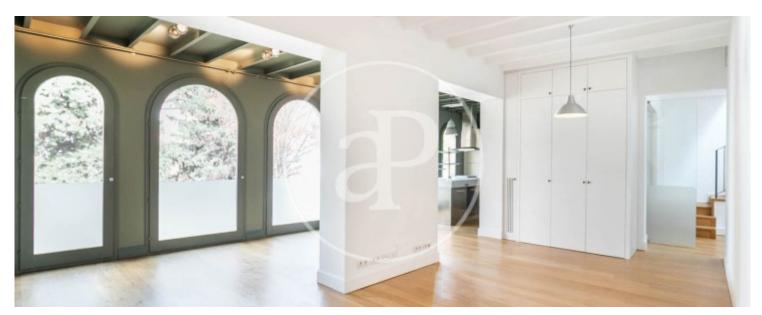

## Regia estate dating back to 1900 in the heart of Sarria.

It is divided into three flats, the one we are selling is the penthouse of 335 m2 on two floors with a square distribution, which helps not to lose spaces. The flat is very luminous and has morning and afternoon sun. The ceilings are high, so it still gives the feeling of more space. On the first floor there is a balcony of about 7 m2 and on the second floor there is a terrace of 30m2. Currently on the first floor there is a living-dining room, a semi open kitchen with large windows and unobstructed views and two bedrooms with their bathrooms, as well as a space that could be a dressing room, games room or even

another room. Upstairs we have a master suite and two multipurpose spaces. From this floor we access the water area via a staircase with access to the roof terrace of the building. All the rooms have wardrobes and attics. The floors are wooden, the blinds are electric, it has air conditioning and gas heating. The building has no lift. The property is completed with two parking spaces in the adjoining property.