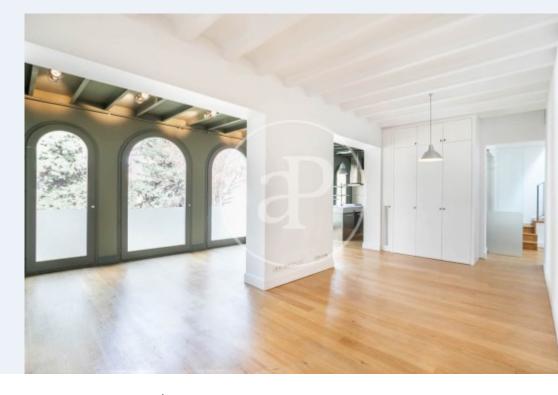

## Regia estate dating back to 1900 in the heart of Sarria.

It is divided into three flats, the one we are selling is the penthouse of 335 m2 on two floors with a square distribution, which helps not to lose spaces. The flat is very luminous and has morning and afternoon sun. The ceilings are high, so it still gives the feeling of more space. On the first floor there is a balcony of about 7 m2 and on the second floor there is a terrace of 30m2. Currently on the first floor there is a living-dining room, a semi open kitchen with large windows and unobstructed views and two bedrooms with their bathrooms, as well as a space that could be a dressing room, games room or even

another room. Upstairs we have a master suite and two multipurpose spaces. From this floor we access the water area via a staircase with access to the roof terrace of the building. All the rooms have wardrobes and attics. The floors are wooden, the blinds are electric, it has air conditioning and gas heating. The building has no lift. The property is completed with two parking spaces in the adjoining property.