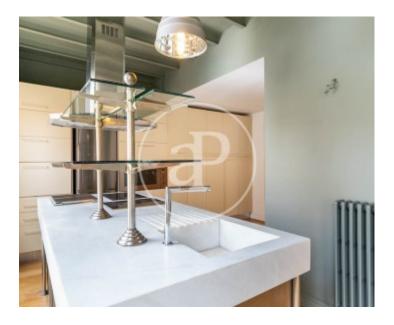

## Regia estate dating back to 1900 in the heart of Sarria.

It is divided into three flats, the one we are selling is the penthouse of 335 m2 on two floors with a square distribution, which helps not to lose spaces. The flat is very luminous and has morning and afternoon sun. The ceilings are high, so it still gives the feeling of more space. On the first floor there is a balcony of about 7 m2 and on the second floor there is a terrace of 30m2. Currently on the first floor there is a living-dining room, a semi open kitchen with large windows and unobstructed views and two bedrooms with their bathrooms, as well as a space that could be a dressing room, games room or even