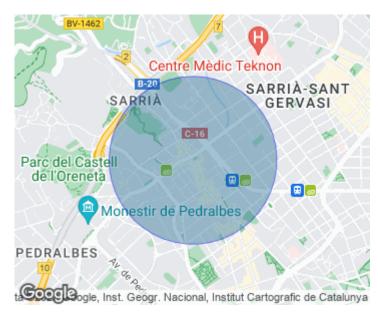

## Penthouse for sale in Sarrià

## Regia estate dating back to 1900 in the heart of Sarria.

It is divided into three flats, the one we are selling is the penthouse of 335 m2 on two floors with a square distribution, which helps not to lose spaces. The flat is very luminous and has morning and afternoon sun. The ceilings are high, so it still gives the feeling of more space. On the first floor there is a balcony of about 7 m2 and on the second floor there is a terrace of 30m2. Currently on the first floor there is a living-dining room, a semi open kitchen with large windows and unobstructed views and two bedrooms with their bathrooms, as well as a space that could be a dressing room, games room or even