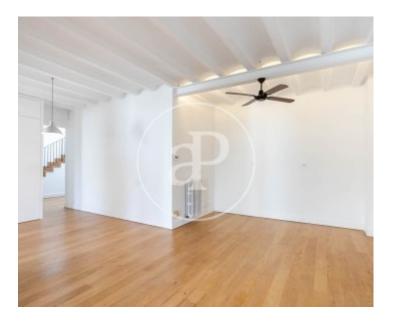

## Regia estate dating back to 1900 in the heart of Sarria.

It is divided into three flats, the one we are selling is the penthouse of 335 m2 on two floors with a square distribution, which helps not to lose spaces. The flat is very luminous and has morning and afternoon sun. The ceilings are high, so it still gives the feeling of more space. On the first floor there is a balcony of about 7 m2 and on the second floor there is a terrace of 30m2. Currently on the first floor there is a living-dining room, a semi open kitchen with large windows and unobstructed views and two bedrooms with their bathrooms, as well as a space that could be a dressing room, games room or even

another room. Upstairs we have a master suite and two multipurpose spaces. From this floor we access the water area via a staircase with access to the roof terrace of the building. All the rooms have wardrobes and attics. The floors are wooden, the blinds are electric, it has air conditioning and gas heating. The building has no lift. The property is completed with two parking spaces in the adjoining property.