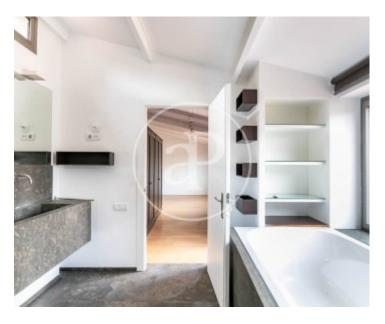

## Regia estate dating back to 1900 in the heart of Sarria.

It is divided into three flats, the one we are selling is the penthouse of 335 m2 on two floors with a square distribution, which helps not to lose spaces. The flat is very luminous and has morning and afternoon sun. The ceilings are high, so it still gives the feeling of more space. On the first floor there is a balcony of about 7 m2 and on the second floor there is a terrace of 30m2. Currently on the first floor there is a living-dining room, a semi open kitchen with large windows and unobstructed views and two bedrooms with their bathrooms, as well as a space that could be a dressing room, games room or even

another room. Upstairs we have a master suite and two multipurpose spaces. From this floor we access the water area via a staircase with access to the roof terrace of the building. All the rooms have wardrobes and attics. The floors are wooden, the blinds are electric, it has air conditioning and gas heating. The building has no lift. The property is completed with two parking spaces in the adjoining property.