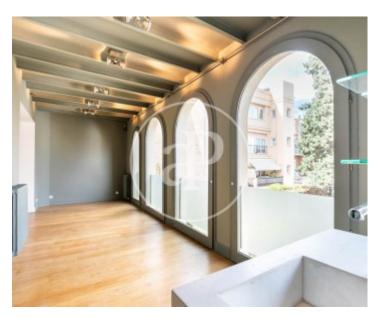

## Regia estate dating back to 1900 in the heart of Sarria.

It is divided into three flats, the one we are selling is the penthouse of 335 m2 on two floors with a square distribution, which helps not to lose spaces. The flat is very luminous and has morning and afternoon sun. The ceilings are high, so it still gives the feeling of more space. On the first floor there is a balcony of about 7 m2 and on the second floor there is a terrace of 30m2. Currently on the first floor there is a living-dining room, a semi open kitchen with large windows and unobstructed views and two bedrooms with their bathrooms, as well as a space that could be a dressing room, games room or even

another room. Upstairs we have a master suite and two multipurpose spaces. From this floor we access the water area via a staircase with access to the roof terrace of the building. All the rooms have wardrobes and attics. The floors are wooden, the blinds are electric, it has air conditioning and gas heating. The building has no lift. The property is completed with two parking spaces in the adjoining property.