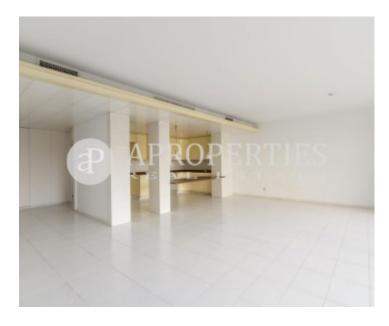

The apartment is surrounded all kinds of services, shops and public transport. The property has an area of 142sqm and 8sqm of terrace and enjoys splendid views of the city. The house has a hall that leads to a large bright living room with access to the terrace, the night area has three bedrooms, one of them is en suite with a practical dressing room, the other two bedrooms share a bathroom, also has a water area and toilet. The apartment has two parking spaces included in the

same property. It is a stately apartment, tall and bright.