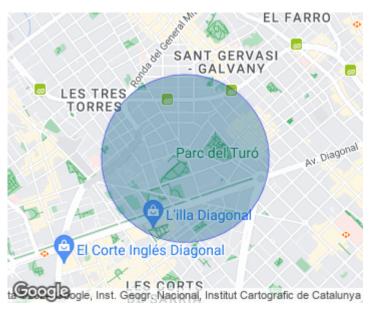

In one of the most exclusive and sought after areas of the upper part of Barcelona we find this fantastic apartment of approximately 128sqm plus a very enjoyable terrace of 12sqm.

It is a very representative farm with very good orientation, lighting and totally exterior. It has a very good distribution; it is composed of an entrance hall, a living-dining room with access to a very nice terrace, a kitchen-office a utility room. The sleeping area has three bedrooms, one en suite and two other bedrooms sharing a bathroom. There is also a concierge service. It has two parking spaces and a storage room on the same property. It is a unique and exclusive floor that for its