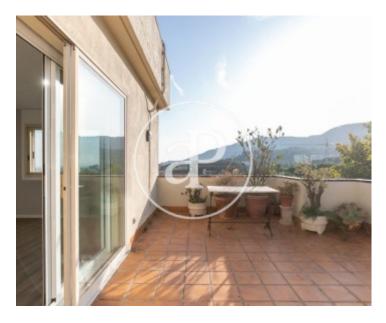

## Available in June 2023.

Recently refurbished property, located in the upper part of Sarrià, with excellent access to Via Augusta, Ronda de Dalt and Ferrocarrils de Catalunya. Comprising of 130sqm very well distributed, on first floor with entrance hall, bright living/dining room, fully fitted kitchen with utility area, and double bedroom with en-suite bathroom. Going up the designer stairs, on the first floor we find two bright exterior double bedrooms sharing a complete bathroom, and from one of them there is access to a wonderful south facing terrace with views and a lot of charm. The whole property has been refurbished including the