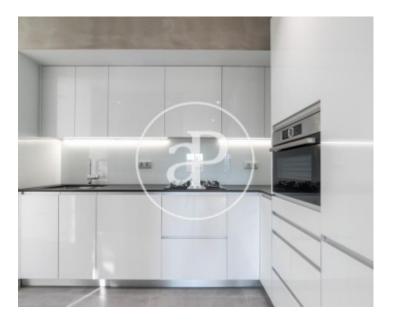

## Available in June 2023.

Recently refurbished property, located in the upper part of Sarrià, with excellent access to Via Augusta, Ronda de Dalt and Ferrocarrils de Catalunya. Comprising of 130sqm very well distributed, on first floor with entrance hall, bright living/dining room, fully fitted kitchen with utility area, and double bedroom with en-suite bathroom. Going up the designer stairs, on the first floor we find two bright exterior double bedrooms sharing a complete bathroom, and from one of them there is access to a wonderful south facing terrace with views and a lot of charm. The whole property has been refurbished including the

electrical, water and gas installations. It has parquet floors, natural gas heating by radiators, air conditioning splits, built-in wardrobes and led lighting. All the rooms are exterior and there are design details and quality materials that give it an impeccable presentation and a very cosy feeling. Possibility of a parking space in neighbouring building not included in the rental price.