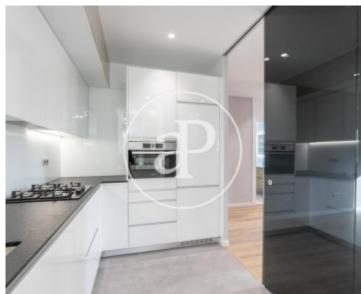

## Available in June 2023.

Recently refurbished property, located in the upper part of Sarrià, with excellent access to Via Augusta, Ronda de Dalt and Ferrocarrils de Catalunya. Comprising of 130sqm very well distributed, on first floor with entrance hall, bright living/dining room, fully fitted kitchen with utility area, and double bedroom with en-suite bathroom. Going up the designer stairs, on the first floor we find two bright exterior double bedrooms sharing a complete bathroom, and from one of them there is access to a wonderful south facing terrace with views and a lot of charm. The whole property has been refurbished including the

electrical, water and gas installations. It has parquet floors, natural gas heating by radiators, air conditioning splits, built-in wardrobes and led lighting. All the rooms are exterior and there are design details and quality materials that give it an impeccable presentation and a very cosy feeling. Possibility of a parking space in neighbouring building not included in the rental price.