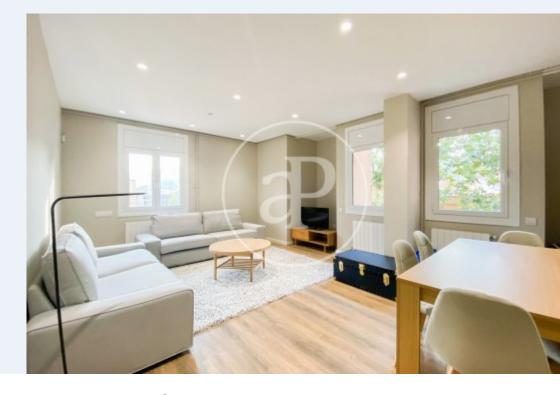

## Available in June 2023.

Recently refurbished property, located in the upper part of Sarrià, with excellent access to Via Augusta, Ronda de Dalt and Ferrocarrils de Catalunya. Comprising of 130sqm very well distributed, on first floor with entrance hall, bright living/dining room, fully fitted kitchen with utility area, and double bedroom with en-suite bathroom. Going up the designer stairs, on the first floor we find two bright exterior double bedrooms sharing a complete bathroom, and from one of them there is access to a wonderful south facing terrace with views and a lot of charm. The whole property has been refurbished including the

electrical, water and gas installations. It has parquet floors, natural gas heating by radiators, air conditioning splits, built-in wardrobes and led lighting. All the rooms are exterior and there are design details and quality materials that give it an impeccable presentation and a very cosy feeling. Possibility of a parking space in neighbouring building not included in the rental price.