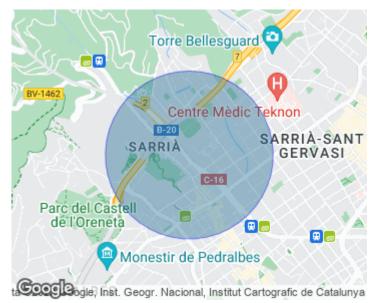

## Available in June 2023.

Recently refurbished property, located in the upper part of Sarrià, with excellent access to Via Augusta, Ronda de Dalt and Ferrocarrils de Catalunya. Comprising of 130sqm very well distributed, on first floor with entrance hall, bright living/dining room, fully fitted kitchen with utility area, and double bedroom with en-suite bathroom. Going up the designer stairs, on the first floor we find two bright exterior double bedrooms sharing a complete bathroom, and from one of them there is access to a wonderful south facing terrace with views and a lot of charm. The whole property has been refurbished including the