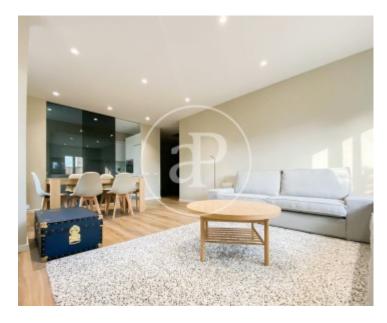

## Available in June 2023.

Recently refurbished property, located in the upper part of Sarrià, with excellent access to Via Augusta, Ronda de Dalt and Ferrocarrils de Catalunya. Comprising of 130sqm very well distributed, on first floor with entrance hall, bright living/dining room, fully fitted kitchen with utility area, and double bedroom with en-suite bathroom. Going up the designer stairs, on the first floor we find two bright exterior double bedrooms sharing a complete bathroom, and from one of them there is access to a wonderful south facing terrace with views and a lot of charm. The whole property has been refurbished including the

electrical, water and gas installations. It has parquet floors, natural gas heating by radiators, air conditioning splits, built-in wardrobes and led lighting. All the rooms are exterior and there are design details and quality materials that give it an impeccable presentation and a very cosy feeling. Possibility of a parking space in neighbouring building not included in the rental price.