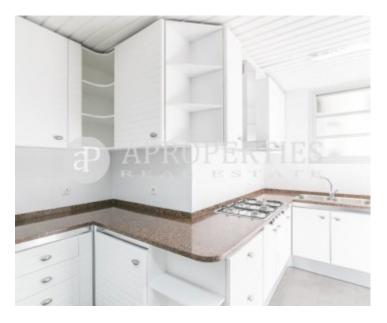

## In the neighborhood of Sarrià, we find this fantastic high and sunny apartment of 170sqm.

From the hall you have access to the living room, which is divided into separate areas with access to a large terrace of 20sqm, with enough space for summer table and sofas. The kitchen is delivered equipped with appliances, and with access to a large laundry room. In the night area there are three rooms; two of them doubles that share a bathroom in the corridor and another one en suite with a full bathroom with shower. All of them are exterior, bright and with closets. The fourth bedroom, which has access from the corridor, also has a full bathroom. The whole house is