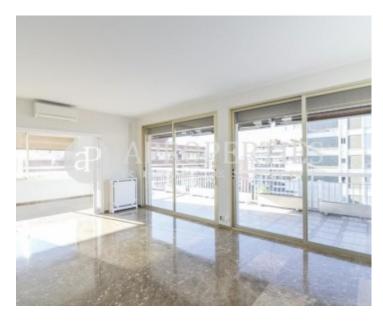

## In the neighborhood of Sarrià, we find this fantastic high and sunny apartment of 170sqm.

From the hall you have access to the living room, which is divided into separate areas with access to a large terrace of 20sqm, with enough space for summer table and sofas. The kitchen is delivered equipped with appliances, and with access to a large laundry room. In the night area there are three rooms; two of them doubles that share a bathroom in the corridor and another one en suite with a full bathroom with shower. All of them are exterior, bright and with closets. The fourth bedroom, which has access from the corridor, also has a full bathroom. The whole house is