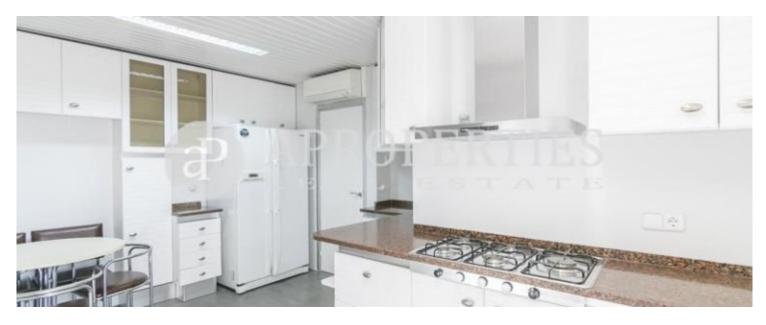

## In the neighborhood of Sarrià, we find this fantastic high and sunny apartment of 170sqm.

From the hall you have access to the living room, which is divided into separate areas with access to a large terrace of 20sqm, with enough space for summer table and sofas. The kitchen is delivered equipped with appliances, and with access to a large laundry room. In the night area there are three rooms; two of them doubles that share a bathroom in the corridor and another one en suite with a full bathroom with shower. All of them are exterior, bright and with closets. The fourth bedroom, which has access from the corridor, also has a full bathroom. The whole house is