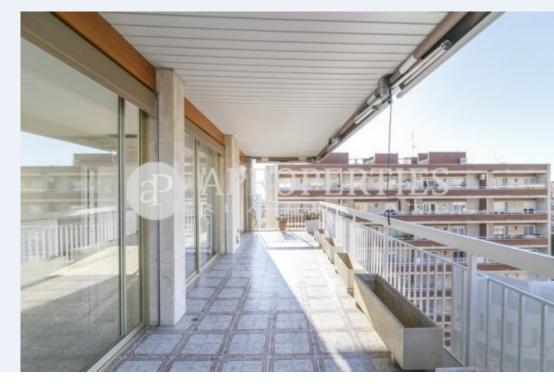

## In the neighborhood of Sarrià, we find this fantastic high and sunny apartment of 170sqm.

From the hall you have access to the living room, which is divided into separate areas with access to a large terrace of 20sqm, with enough space for summer table and sofas. The kitchen is delivered equipped with appliances, and with access to a large laundry room. In the night area there are three rooms; two of them doubles that share a bathroom in the corridor and another one en suite with a full bathroom with shower. All of them are exterior, bright and with closets. The fourth bedroom, which has access from the corridor, also has a full bathroom. The whole house is