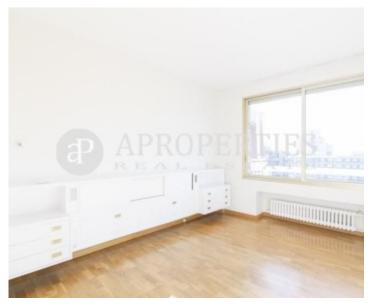

## In the neighborhood of Sarrià, we find this fantastic high and sunny apartment of 170sqm.

From the hall you have access to the living room, which is divided into separate areas with access to a large terrace of 20sqm, with enough space for summer table and sofas. The kitchen is delivered equipped with appliances, and with access to a large laundry room. In the night area there are three rooms; two of them doubles that share a bathroom in the corridor and another one en suite with a full bathroom with shower. All of them are exterior, bright and with closets. The fourth bedroom, which has access from the corridor, also has a full bathroom. The whole house is