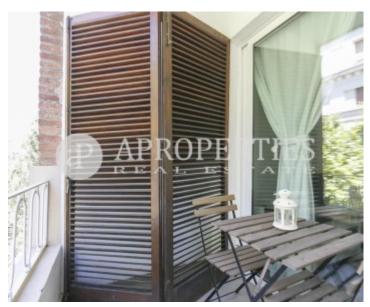

## **Features**

✓ Heating ✓ Terrace

Lift

Price

1,500 €

 $\begin{array}{ccc} \text{Surface} & \text{Bedrooms} & \text{Bathrooms} \\ \textbf{85} \ m^2 & \textbf{3} & \textbf{2} \end{array}$ 

Located in the district of Sarrià -San Gervasí, in a quiet neighborhood, with access to the shops and services of the area, you will find this reformed and finished house of quality, very cozy and comfortable. It has 85sqm, very well distributed in hall, a living room with exit to a usable balcony, a fully equipped and updated kitchen, a utility room, three bedrooms, one double and exterior, one individual with wardrobea, which share a Bathroom with shower and a master bedroom en suite with bath. The flat has gas heating by radiators and parquet floors. Available from September 1st.