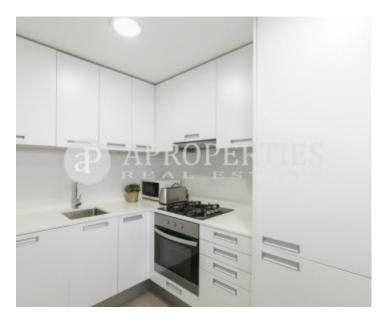

## **Features**

✓ Heating ✓ Terrace

Lift

Price

1,500 €

 $\begin{array}{ccc} \text{Surface} & \text{Bedrooms} & \text{Bathrooms} \\ \textbf{85} \ m^2 & \textbf{3} & \textbf{2} \end{array}$ 

Located in the district of Sarrià -San Gervasí, in a quiet neighborhood, with access to the shops and services of the area, you will find this reformed and finished house of quality, very cozy and comfortable. It has 85sqm, very well distributed in hall, a living room with exit to a usable balcony, a fully equipped and updated kitchen, a utility room, three bedrooms, one double and exterior, one individual with wardrobea, which share a Bathroom with shower and a master bedroom en suite with bath. The flat has gas heating by radiators and parquet floors. Available from September 1st.