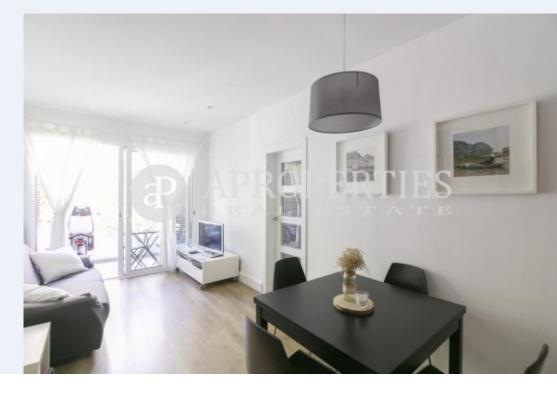

## **Features**

✓ Heating ✓ Terrace

Lift

Price

1,500 €

 $\begin{array}{ccc} \text{Surface} & \text{Bedrooms} & \text{Bathrooms} \\ \textbf{85} \ m^2 & \textbf{3} & \textbf{2} \end{array}$ 

Located in the district of Sarrià -San Gervasí, in a quiet neighborhood, with access to the shops and services of the area, you will find this reformed and finished house of quality, very cozy and comfortable. It has 85sqm, very well distributed in hall, a living room with exit to a usable balcony, a fully equipped and updated kitchen, a utility room, three bedrooms, one double and exterior, one individual with wardrobea, which share a Bathroom with shower and a master bedroom en suite with bath. The flat has gas heating by radiators and parquet floors. Available from September 1st.