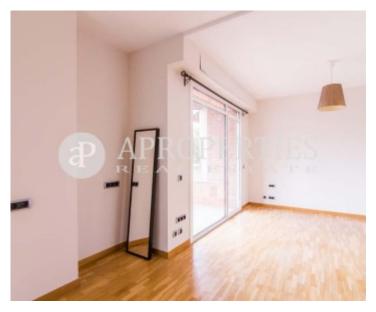

## In the upper area of Barcelona, located between the area of Cinesa and Illa Diagonal we find this apartment of 100sqm.

It has a living-dining room with access to a sunny terrace. The kitchen is fully equipped with appliances and exit to a laundry room where the washing machine and dryer are located. It consists of two bedrooms, previously three, one double and one en suite with access to a small terrace, has a bathroom in the main room and another in the hallway, both with shower tray. It has air conditioning and ducted heating with newly revised machinery. It is located in a very quiet area overlooking the gardens; five minutes walk from l'Illa Diagonal and the

movie theaters of Turó Park area. The price includes a parking space. The property has a concierge service.