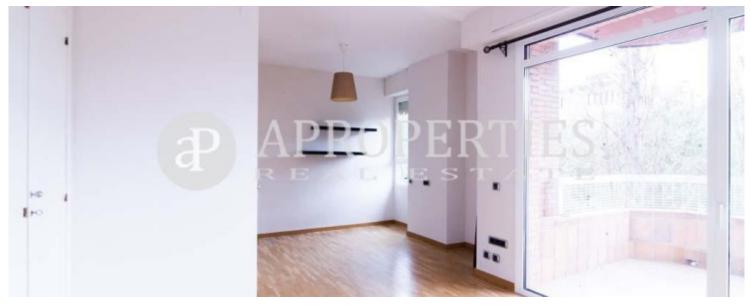

## In the upper area of Barcelona, located between the area of Cinesa and Illa Diagonal we find this apartment of 100sqm.

It has a living-dining room with access to a sunny terrace. The kitchen is fully equipped with appliances and exit to a laundry room where the washing machine and dryer are located. It consists of two bedrooms, previously three, one double and one en suite with access to a small terrace, has a bathroom in the main room and another in the hallway, both with shower tray. It has air conditioning and ducted heating with newly revised machinery. It is located in a very quiet area overlooking the gardens; five minutes walk from l'Illa Diagonal and the

movie theaters of Turó Park area. The price includes a parking space. The property has a concierge service.