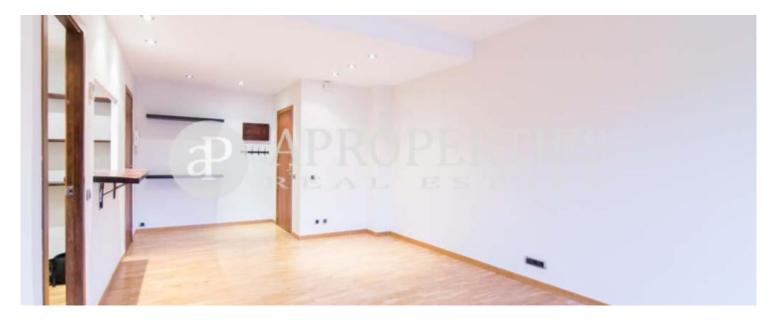

## In the upper area of Barcelona, located between the area of Cinesa and Illa Diagonal we find this apartment of 100sqm.

It has a living-dining room with access to a sunny terrace. The kitchen is fully equipped with appliances and exit to a laundry room where the washing machine and dryer are located. It consists of two bedrooms, previously three, one double and one en suite with access to a small terrace, has a bathroom in the main room and another in the hallway, both with shower tray. It has air conditioning and ducted heating with newly revised machinery. It is located in a very quiet area overlooking the gardens; five minutes walk from l'Illa Diagonal and the