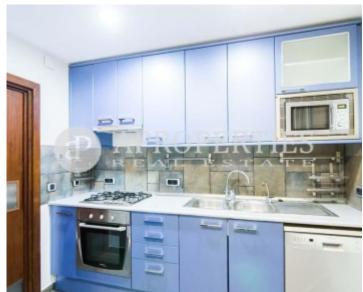

## In the upper area of Barcelona, located between the area of Cinesa and Illa Diagonal we find this apartment of 100sqm.

It has a living-dining room with access to a sunny terrace. The kitchen is fully equipped with appliances and exit to a laundry room where the washing machine and dryer are located. It consists of two bedrooms, previously three, one double and one en suite with access to a small terrace, has a bathroom in the main room and another in the hallway, both with shower tray. It has air conditioning and ducted heating with newly revised machinery. It is located in a very quiet area overlooking the gardens; five minutes walk from l'Illa Diagonal and the