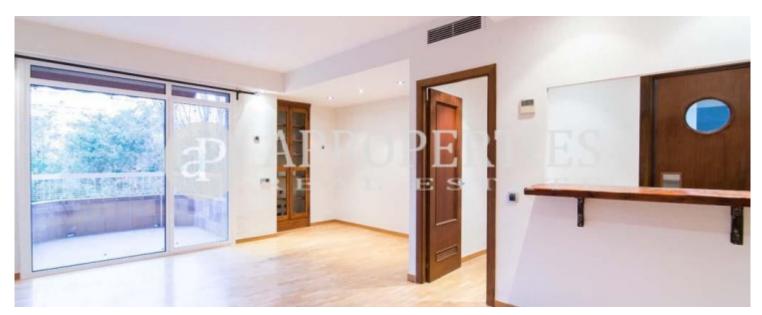

## In the upper area of Barcelona, located between the area of Cinesa and Illa Diagonal we find this apartment of 100sqm.

It has a living-dining room with access to a sunny terrace. The kitchen is fully equipped with appliances and exit to a laundry room where the washing machine and dryer are located. It consists of two bedrooms, previously three, one double and one en suite with access to a small terrace, has a bathroom in the main room and another in the hallway, both with shower tray. It has air conditioning and ducted heating with newly revised machinery. It is located in a very quiet area overlooking the gardens; five minutes walk from l'Illa Diagonal and the

movie theaters of Turó Park area. The price includes a parking space. The property has a concierge service.