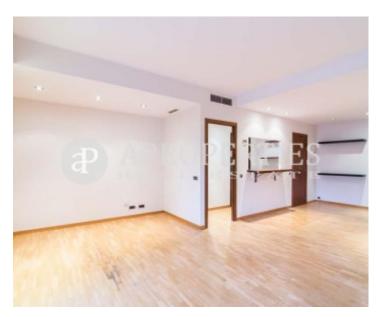

## In the upper area of Barcelona, located between the area of Cinesa and Illa Diagonal we find this apartment of 100sqm.

It has a living-dining room with access to a sunny terrace. The kitchen is fully equipped with appliances and exit to a laundry room where the washing machine and dryer are located. It consists of two bedrooms, previously three, one double and one en suite with access to a small terrace, has a bathroom in the main room and another in the hallway, both with shower tray. It has air conditioning and ducted heating with newly revised machinery. It is located in a very quiet area overlooking the gardens; five minutes walk from l'Illa Diagonal and the

movie theaters of Turó Park area. The price includes a parking space. The property has a concierge service.