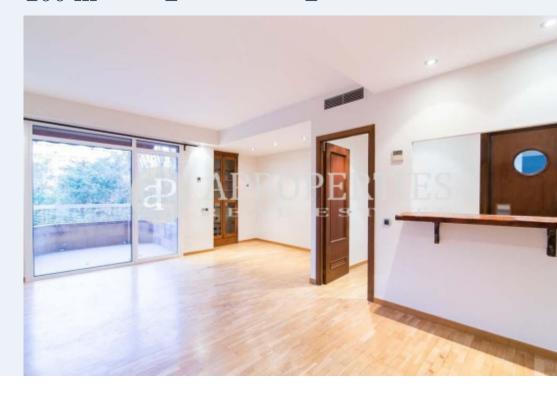

## In the upper area of Barcelona, located between the area of Cinesa and Illa Diagonal we find this apartment of 100sqm.

It has a living-dining room with access to a sunny terrace. The kitchen is fully equipped with appliances and exit to a laundry room where the washing machine and dryer are located. It consists of two bedrooms, previously three, one double and one en suite with access to a small terrace, has a bathroom in the main room and another in the hallway, both with shower tray. It has air conditioning and ducted heating with newly revised machinery. It is located in a very quiet area overlooking the gardens; five minutes walk from l'Illa Diagonal and the

movie theaters of Turó Park area. The price includes a parking space. The property has a concierge service.