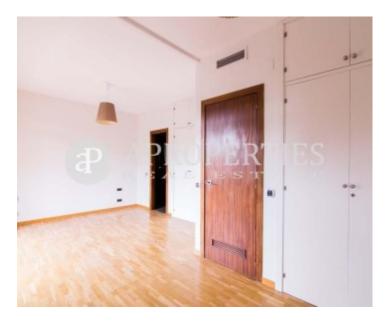

## In the upper area of Barcelona, located between the area of Cinesa and Illa Diagonal we find this apartment of 100sqm.

It has a living-dining room with access to a sunny terrace. The kitchen is fully equipped with appliances and exit to a laundry room where the washing machine and dryer are located. It consists of two bedrooms, previously three, one double and one en suite with access to a small terrace, has a bathroom in the main room and another in the hallway, both with shower tray. It has air conditioning and ducted heating with newly revised machinery. It is located in a very quiet area overlooking the gardens; five minutes walk from l'Illa Diagonal and the

movie theaters of Turó Park area. The price includes a parking space. The property has a concierge service.