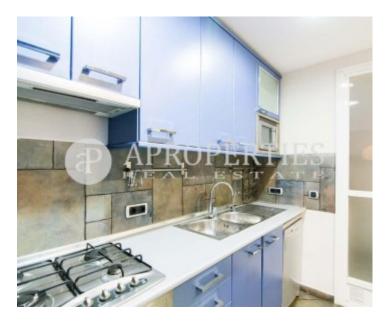

## In the upper area of Barcelona, located between the area of Cinesa and Illa Diagonal we find this apartment of 100sqm.

It has a living-dining room with access to a sunny terrace. The kitchen is fully equipped with appliances and exit to a laundry room where the washing machine and dryer are located. It consists of two bedrooms, previously three, one double and one en suite with access to a small terrace, has a bathroom in the main room and another in the hallway, both with shower tray. It has air conditioning and ducted heating with newly revised machinery. It is located in a very quiet area overlooking the gardens; five minutes walk from l'Illa Diagonal and the