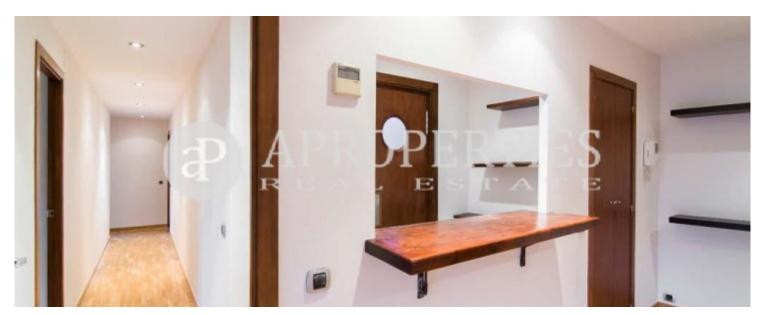

## In the upper area of Barcelona, located between the area of Cinesa and Illa Diagonal we find this apartment of 100sqm.

It has a living-dining room with access to a sunny terrace. The kitchen is fully equipped with appliances and exit to a laundry room where the washing machine and dryer are located. It consists of two bedrooms, previously three, one double and one en suite with access to a small terrace, has a bathroom in the main room and another in the hallway, both with shower tray. It has air conditioning and ducted heating with newly revised machinery. It is located in a very quiet area overlooking the gardens; five minutes walk from l'Illa Diagonal and the