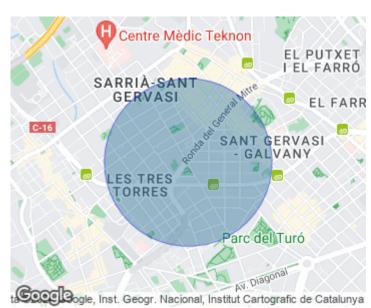

## **Features**

✓ Heating ✓ AACC

✓ Terrace

Price

1,300 €

 $\begin{array}{ccc} \text{Surface} & \text{Bedrooms} & \text{Bathrooms} \\ \textbf{65} \ m^2 & 2 & 2 \\ \end{array}$ 

House in the residential neighborhood of Sarriá-Tres Torres, very quiet area with little traffic, but a few minutes from numerous restaurants, cinemas, bars, gardens and schools in the upper area.