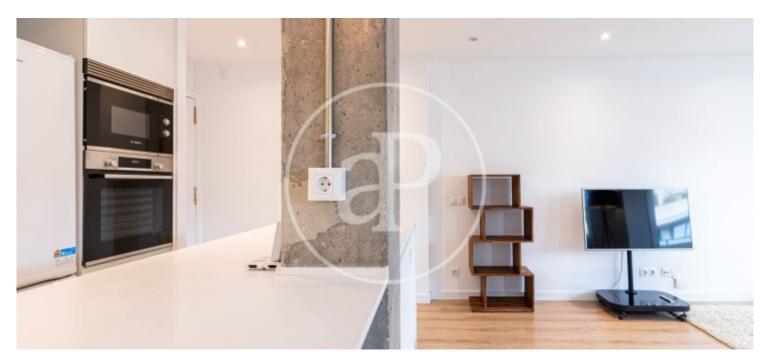

## In the neighbourhood of Sarria, close to the gardens of Sta.

Amelia, the school Liceo Frances and surrounded by all kind of services, we find this fantastic property, of 780 m2, furnished, with north orientation. It has 2 bedrooms, the master suite double, with natural light and built-in wardrobes and another bedroom, single, with natural light and wardrobes, with another complete bathroom. It has a very sunny living-dining room with access to a small balcony. The kitchen is equipped, open to the living room. The whole flat has parquet flooring, air conditioning and ducted heating. The building has a lift and concierge service. INCLUDES LARGE PARKING PLACE, at the