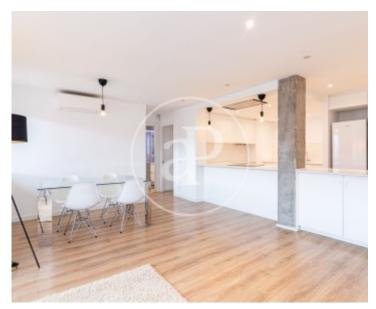

## In the neighbourhood of Sarria, close to the gardens of Sta.

Amelia, the school Liceo Frances and surrounded by all kind of services, we find this fantastic property, of 780 m2, furnished, with north orientation. It has 2 bedrooms, the master suite double, with natural light and built-in wardrobes and another bedroom, single, with natural light and wardrobes, with another complete bathroom. It has a very sunny living-dining room with access to a small balcony. The kitchen is equipped, open to the living room. The whole flat has parquet flooring, air conditioning and ducted heating. The building has a lift and concierge service. INCLUDES LARGE PARKING PLACE, at the