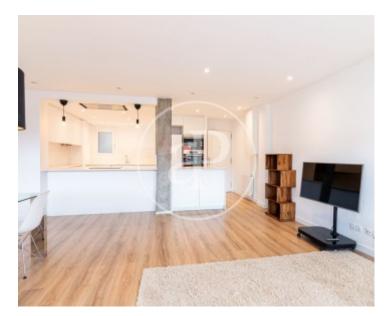

## In the neighbourhood of Sarria, close to the gardens of Sta.

Amelia, the school Liceo Frances and surrounded by all kind of services, we find this fantastic property, of 780 m2, furnished, with north orientation. It has 2 bedrooms, the master suite double, with natural light and built-in wardrobes and another bedroom, single, with natural light and wardrobes, with another complete bathroom. It has a very sunny living-dining room with access to a small balcony. The kitchen is equipped, open to the living room. The whole flat has parquet flooring, air conditioning and ducted heating. The building has a lift and concierge service. INCLUDES LARGE PARKING PLACE, at the