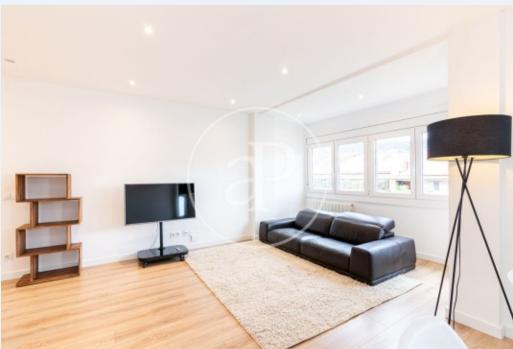

## In the neighbourhood of Sarria, close to the gardens of Sta.

Amelia, the school Liceo Frances and surrounded by all kind of services, we find this fantastic property, of 780 m2, furnished, with north orientation. It has 2 bedrooms, the master suite double, with natural light and built-in wardrobes and another bedroom, single, with natural light and wardrobes, with another complete bathroom. It has a very sunny living-dining room with access to a small balcony. The kitchen is equipped, open to the living room. The whole flat has parquet flooring, air conditioning and ducted heating. The building has a lift and concierge service. INCLUDES LARGE PARKING PLACE, at the