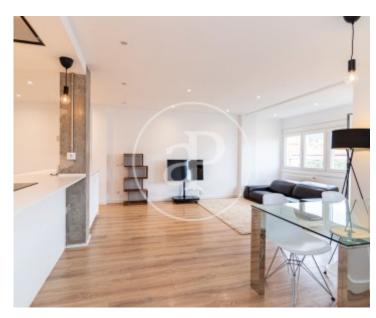

## In the neighbourhood of Sarria, close to the gardens of Sta.

Amelia, the school Liceo Frances and surrounded by all kind of services, we find this fantastic property, of 780 m2, furnished, with north orientation. It has 2 bedrooms, the master suite double, with natural light and built-in wardrobes and another bedroom, single, with natural light and wardrobes, with another complete bathroom. It has a very sunny living-dining room with access to a small balcony. The kitchen is equipped, open to the living room. The whole flat has parquet flooring, air conditioning and ducted heating. The building has a lift and concierge service. INCLUDES LARGE PARKING PLACE, at the