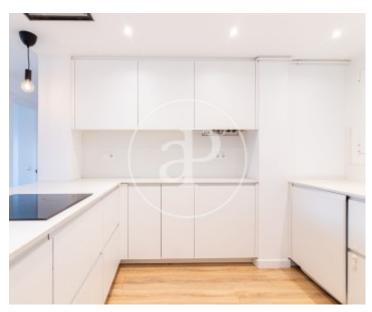

## In the neighbourhood of Sarria, close to the gardens of Sta.

Amelia, the school Liceo Frances and surrounded by all kind of services, we find this fantastic property, of 780 m2, furnished, with north orientation. It has 2 bedrooms, the master suite double, with natural light and built-in wardrobes and another bedroom, single, with natural light and wardrobes, with another complete bathroom. It has a very sunny living-dining room with access to a small balcony. The kitchen is equipped, open to the living room. The whole flat has parquet flooring, air conditioning and ducted heating. The building has a lift and concierge service. INCLUDES LARGE PARKING PLACE, at the