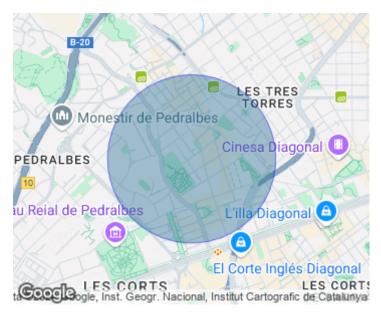

## In the neighbourhood of Sarria, close to the gardens of Sta.

Amelia, the school Liceo Frances and surrounded by all kind of services, we find this fantastic property, of 780 m2, furnished, with north orientation. It has 2 bedrooms, the master suite double, with natural light and built-in wardrobes and another bedroom, single, with natural light and wardrobes, with another complete bathroom. It has a very sunny living-dining room with access to a small balcony. The kitchen is equipped, open to the living room. The whole flat has parquet flooring, air conditioning and ducted heating. The building has a lift and concierge service. INCLUDES LARGE PARKING PLACE, at the