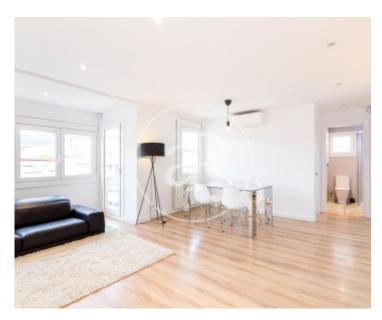

## In the neighbourhood of Sarria, close to the gardens of Sta.

Amelia, the school Liceo Frances and surrounded by all kind of services, we find this fantastic property, of 780 m2, furnished, with north orientation. It has 2 bedrooms, the master suite double, with natural light and built-in wardrobes and another bedroom, single, with natural light and wardrobes, with another complete bathroom. It has a very sunny living-dining room with access to a small balcony. The kitchen is equipped, open to the living room. The whole flat has parquet flooring, air conditioning and ducted heating. The building has a lift and concierge service. INCLUDES LARGE PARKING PLACE, at the