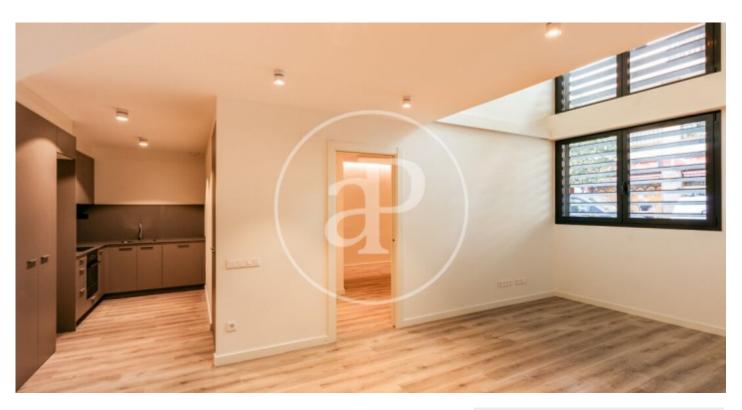

## New Development in Sants

New building located near the commercial street of Sants, Rambla Badal and the market in the Sants district. It is located in an urban environment with reduced vehicle traffic, designed to enjoy a quiet life in the city. Availability of a double-height apartment on the first floor. It consists of 106m2 built, distributed in 60m2 level and 40m2 of attic approx. The plant that has its access from the street Casteras, is distributed in large living room with open kitchen, a bathroom and a laundry room. On the attic floor there is another bathroom. The house has high quality finishes, includes air conditioning with heat pump, and the kitchen includes induction hob appliances, multifunction oven and integrated extractor hood. Availability of a parking space in the same building, not included in the price. Very well connected to the public transport network, metro, buses, bicing and commuter trains, and with easy access to the main communication nodes of the city. Delivery expected May 2024 \*Indicative images.