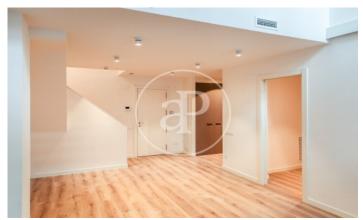

## New Development in Sants

New building located near the commercial street of Sants, Rambla Badal and the market in the Sants district. It is located in an urban environment with reduced vehicle traffic, designed to enjoy a quiet life in the city. Availability of a double-height apartment on the first floor. It consists of 106m2 built, distributed in 60m2 level and 40m2 of attic approx. The plant that has its access from the street Casteras, is distributed in large living room with open kitchen, a bathroom and a laundry room. On the attic floor there is another bathroom. The house has high quality finishes, includes air conditioning with heat pump, and the kitchen includes induction hob appliances, multifunction oven and integrated extractor hood. Availability of a parking space in the same building, not included in the price. Very well connected to the public transport network, metro, buses, bicing and commuter trains, and with easy access to the main communication nodes of the city. Delivery expected May 2024 \*Indicative images.