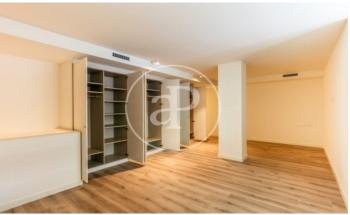

## New Development in Sants

New building located near the commercial street of Sants, Rambla Badal and the market in the Sants district. It is located in an urban environment with reduced vehicle traffic, designed to enjoy a quiet life in the city. Availability of a double-height apartment on the first floor. It consists of 106m2 built, distributed in 60m2 level and 40m2 of attic approx. The plant that has its access from the street Casteras, is distributed in large living room with open kitchen, a bathroom and a laundry room. On the attic floor there is another bathroom. The house has high quality finishes, includes air conditioning with heat pump, and the kitchen includes induction hob appliances, multifunction oven and integrated extractor hood. Availability of a parking space in the same building, not included in the price. Very well connected to the public transport network, metro, buses, bicing and commuter trains, and with easy access to the main communication nodes of the city. Delivery expected May 2024 \*Indicative images.