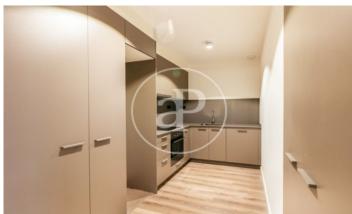

## New Development in Sants

New building located near the commercial street of Sants, Rambla Badal and the market in the Sants district. It is located in an urban environment with reduced vehicle traffic, designed to enjoy a quiet life in the city. Availability of a double-height apartment on the first floor. It consists of 106m2 built, distributed in 60m2 level and 40m2 of attic approx. The plant that has its access from the street Casteras, is distributed in large living room with open kitchen, a bathroom and a laundry room. On the attic floor there is another bathroom. The house has high quality finishes, includes air conditioning with heat pump, and the kitchen includes induction hob appliances, multifunction oven and integrated extractor hood. Availability of a parking space in the same building, not included in the price. Very well connected to the public transport network, metro, buses, bicing and commuter trains, and with easy access to the main communication nodes of the city. Delivery expected May 2024 \*Indicative images.