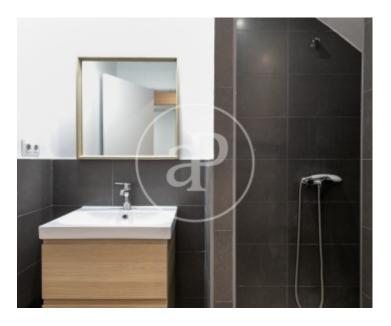

We found this building renovated in 2017, without elevator with horizontal division that consists of 4 homes: Duplex located on the ground floor of 90 m2 with 3 bedrooms, bathroom and kitchen-dining room. 2 apartments on the 1st and 2nd floor of 51 m2, with two bedrooms, one double and one single each, kitchen - dining room and 1 bathroom. 46 m2 penthouse that consists of a very spacious and bright kitchen - dining room, 1 bathroom and a double bedroom. From the same apartment you can access

a very enjoyable 20 m2 terrace where there is a small closed space that is used as a dining area. waters. All homes are renovated, furnished and rented with long-term contracts with different finishes. Very good profitability.