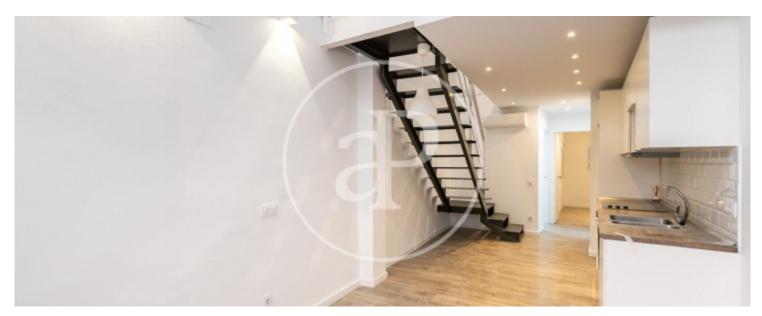

We found this building renovated in 2017, without elevator with horizontal division that consists of 4 homes: Duplex located on the ground floor of 90 m2 with 3 bedrooms, bathroom and kitchen-dining room. 2 apartments on the 1st and 2nd floor of 51 m2, with two bedrooms, one double and one single each, kitchen - dining room and 1 bathroom. 46 m2 penthouse that consists of a very spacious and bright kitchen - dining room, 1 bathroom and a double bedroom. From the same apartment you can access