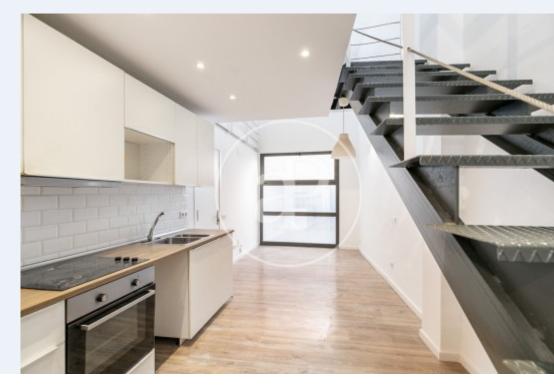

We found this building renovated in 2017, without elevator with horizontal division that consists of 4 homes: Duplex located on the ground floor of 90 m2 with 3 bedrooms, bathroom and kitchen-dining room. 2 apartments on the 1st and 2nd floor of 51 m2, with two bedrooms, one double and one single each, kitchen - dining room and 1 bathroom. 46 m2 penthouse that consists of a very spacious and bright kitchen - dining room, 1 bathroom and a double bedroom. From the same apartment you can access

a very enjoyable 20 m2 terrace where there is a small closed space that is used as a dining area. waters. All homes are renovated, furnished and rented with long-term contracts with different finishes. Very good profitability.