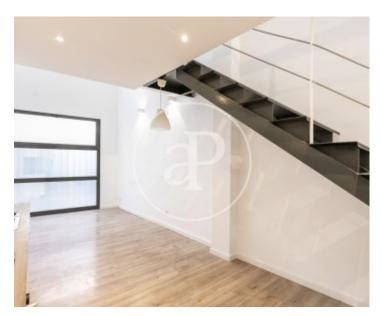

We found this building renovated in 2017, without elevator with horizontal division that consists of 4 homes: Duplex located on the ground floor of 90 m2 with 3 bedrooms, bathroom and kitchen-dining room. 2 apartments on the 1st and 2nd floor of 51 m2, with two bedrooms, one double and one single each, kitchen - dining room and 1 bathroom. 46 m2 penthouse that consists of a very spacious and bright kitchen - dining room, 1 bathroom and a double bedroom. From the same apartment you can access

a very enjoyable 20 m2 terrace where there is a small closed space that is used as a dining area. waters. All homes are renovated, furnished and rented with long-term contracts with different finishes. Very good profitability.