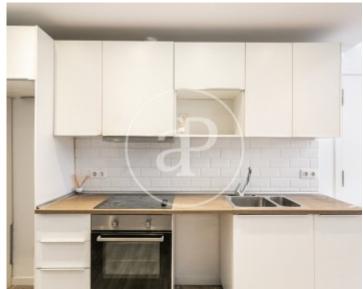

We found this building renovated in 2017, without elevator with horizontal division that consists of 4 homes: Duplex located on the ground floor of 90 m2 with 3 bedrooms, bathroom and kitchen-dining room. 2 apartments on the 1st and 2nd floor of 51 m2, with two bedrooms, one double and one single each, kitchen - dining room and 1 bathroom. 46 m2 penthouse that consists of a very spacious and bright kitchen - dining room, 1 bathroom and a double bedroom. From the same apartment you can access