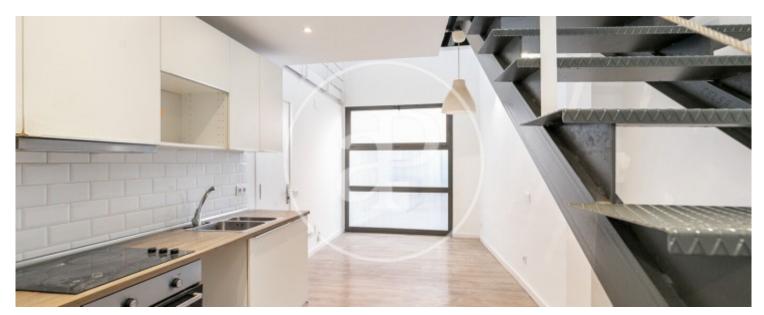

We found this building renovated in 2017, without elevator with horizontal division that consists of 4 homes: Duplex located on the ground floor of 90 m2 with 3 bedrooms, bathroom and kitchen-dining room. 2 apartments on the 1st and 2nd floor of 51 m2, with two bedrooms, one double and one single each, kitchen - dining room and 1 bathroom. 46 m2 penthouse that consists of a very spacious and bright kitchen - dining room, 1 bathroom and a double bedroom. From the same apartment you can access

a very enjoyable 20 m2 terrace where there is a small closed space that is used as a dining area. waters. All homes are renovated, furnished and rented with long-term contracts with different finishes. Very good profitability.