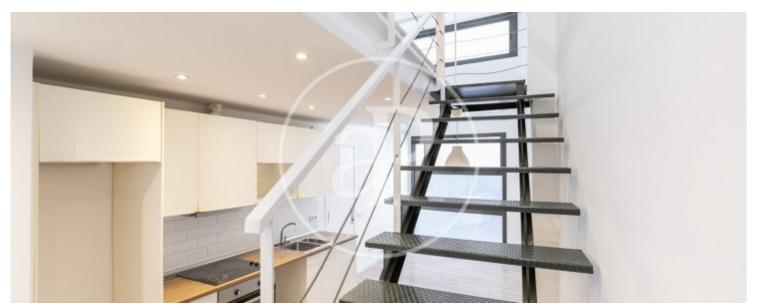

We found this building renovated in 2017, without elevator with horizontal division that consists of 4 homes: Duplex located on the ground floor of 90 m2 with 3 bedrooms, bathroom and kitchen-dining room. 2 apartments on the 1st and 2nd floor of 51 m2, with two bedrooms, one double and one single each, kitchen - dining room and 1 bathroom. 46 m2 penthouse that consists of a very spacious and bright kitchen - dining room, 1 bathroom and a double bedroom. From the same apartment you can access