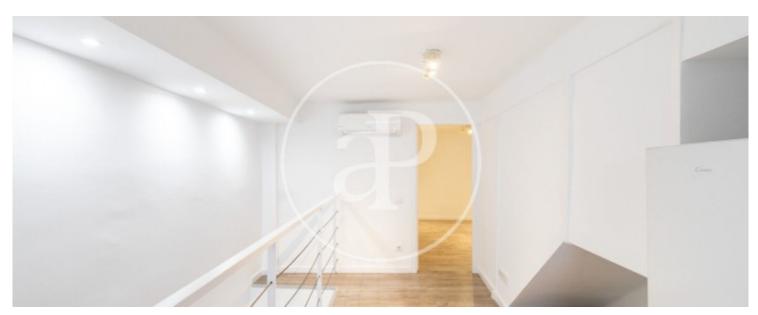

We found this building renovated in 2017, without elevator with horizontal division that consists of 4 homes: Duplex located on the ground floor of 90 m2 with 3 bedrooms, bathroom and kitchen-dining room. 2 apartments on the 1st and 2nd floor of 51 m2, with two bedrooms, one double and one single each, kitchen - dining room and 1 bathroom. 46 m2 penthouse that consists of a very spacious and bright kitchen - dining room, 1 bathroom and a double bedroom. From the same apartment you can access

a very enjoyable 20 m2 terrace where there is a small closed space that is used as a dining area. waters. All homes are renovated, furnished and rented with long-term contracts with different finishes. Very good profitability.