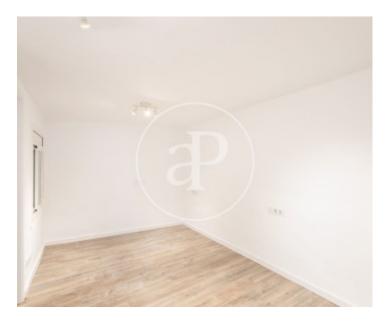

We found this building renovated in 2017, without elevator with horizontal division that consists of 4 homes: Duplex located on the ground floor of 90 m2 with 3 bedrooms, bathroom and kitchen-dining room. 2 apartments on the 1st and 2nd floor of 51 m2, with two bedrooms, one double and one single each, kitchen - dining room and 1 bathroom. 46 m2 penthouse that consists of a very spacious and bright kitchen - dining room, 1 bathroom and a double bedroom. From the same apartment you can access

a very enjoyable 20 m2 terrace where there is a small closed space that is used as a dining area. waters. All homes are renovated, furnished and rented with long-term contracts with different finishes. Very good profitability.