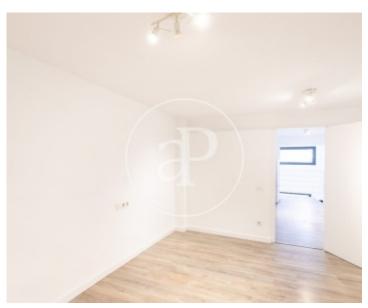

We found this building renovated in 2017, without elevator with horizontal division that consists of 4 homes: Duplex located on the ground floor of 90 m2 with 3 bedrooms, bathroom and kitchen-dining room. 2 apartments on the 1st and 2nd floor of 51 m2, with two bedrooms, one double and one single each, kitchen - dining room and 1 bathroom. 46 m2 penthouse that consists of a very spacious and bright kitchen - dining room, 1 bathroom and a double bedroom. From the same apartment you can access

a very enjoyable 20 m2 terrace where there is a small closed space that is used as a dining area. waters. All homes are renovated, furnished and rented with long-term contracts with different finishes. Very good profitability.