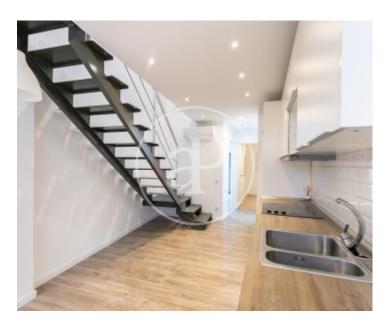

We found this building renovated in 2017, without elevator with horizontal division that consists of 4 homes: Duplex located on the ground floor of 90 m2 with 3 bedrooms, bathroom and kitchen-dining room. 2 apartments on the 1st and 2nd floor of 51 m2, with two bedrooms, one double and one single each, kitchen - dining room and 1 bathroom. 46 m2 penthouse that consists of a very spacious and bright kitchen - dining room, 1 bathroom and a double bedroom. From the same apartment you can access