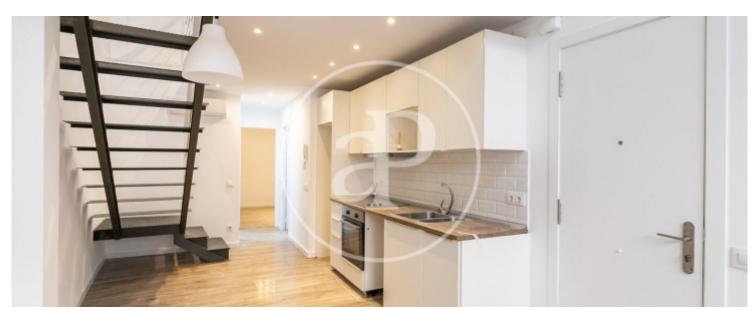

We found this building renovated in 2017, without elevator with horizontal division that consists of 4 homes: Duplex located on the ground floor of 90 m2 with 3 bedrooms, bathroom and kitchen-dining room. 2 apartments on the 1st and 2nd floor of 51 m2, with two bedrooms, one double and one single each, kitchen - dining room and 1 bathroom. 46 m2 penthouse that consists of a very spacious and bright kitchen - dining room, 1 bathroom and a double bedroom. From the same apartment you can access