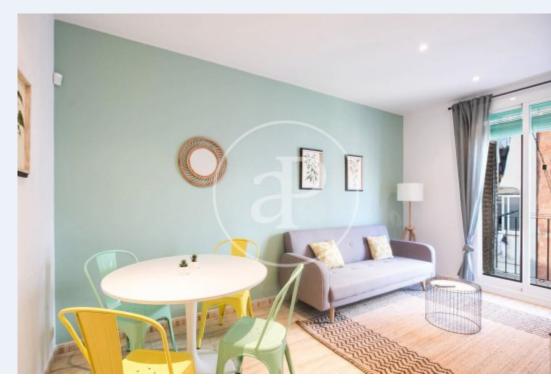

## Flat for sale in Sants

**Features** 

✓ Views ✓ Furnished

Price

290,000 €

 $\begin{array}{ccc} \text{Surface} & \text{Bedrooms} & \text{Bathroom} \\ 52 \ m^2 & 2 & 1 \\ \end{array}$ 

In the renowned and vital neighbourhood of Sants, close to all kinds of services and transport, on the first floor of a recently refurbished classic building, is this interesting fully furnished flat of 52m2 according to the land registry. The flat has a practical and functional layout and consists of a living-dining room with access to an interior balcony, a double bedroom with access to a gallery, a single bedroom, a fully equipped kitchen and a complete bathroom with natural ventilation. The location of the property, the good state of conservation of the property and optimum profitability stand out. Do not miss the opportunity to visit it, call us to schedule a visit!