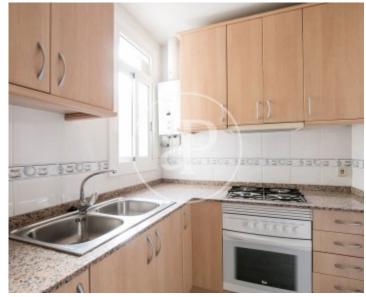

## Flat for sale in Sants

**Features** 

✓ Views ✓ Furnished

Price

290,000 €

 $\begin{array}{ccc} \text{Surface} & \text{Bedrooms} & \text{Bathroom} \\ 52 \ m^2 & 2 & 1 \\ \end{array}$ 

In the renowned and vital neighbourhood of Sants, close to all kinds of services and transport, on the first floor of a recently refurbished classic building, is this interesting fully furnished flat of 52m2 according to the land registry. The flat has a practical and functional layout and consists of a living-dining room with access to an interior balcony, a double bedroom with access to a gallery, a single bedroom, a fully equipped kitchen and a complete bathroom with natural ventilation. The location of the property, the good state of conservation of the property and optimum profitability stand out. Do not miss the opportunity to visit it, call us to schedule a visit!