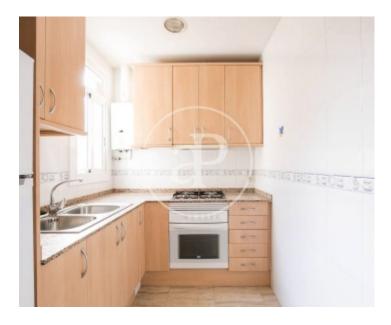

## Flat for sale in Sants

**Features** 

✓ Views ✓ Furnished

Price

290,000 €

 $\begin{array}{ccc} \text{Surface} & \text{Bedrooms} & \text{Bathroom} \\ 52 \ m^2 & 2 & 1 \\ \end{array}$ 

In the renowned and vital neighbourhood of Sants, close to all kinds of services and transport, on the first floor of a recently refurbished classic building, is this interesting fully furnished flat of 52m2 according to the land registry. The flat has a practical and functional layout and consists of a living-dining room with access to an interior balcony, a double bedroom with access to a gallery, a single bedroom, a fully equipped kitchen and a complete bathroom with natural ventilation. The location of the property, the good state of conservation of the property and optimum profitability stand out. Do not miss the opportunity to visit it, call us to schedule a visit!