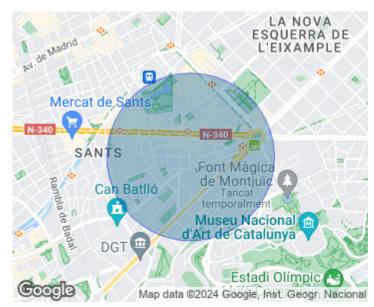

## Flat for sale in Sants

**Features** 

✓ Views ✓ Furnished

Price

290,000 €

 $\begin{array}{ccc} \text{Surface} & \text{Bedrooms} & \text{Bathroom} \\ 52 \ m^2 & 2 & 1 \\ \end{array}$ 

In the renowned and vital neighbourhood of Sants, close to all kinds of services and transport, on the first floor of a recently refurbished classic building, is this interesting fully furnished flat of 52m2 according to the land registry. The flat has a practical and functional layout and consists of a living-dining room with access to an interior balcony, a double bedroom with access to a gallery, a single bedroom, a fully equipped kitchen and a complete bathroom with natural ventilation. The location of the property, the good state of conservation of the property and optimum profitability stand out. Do not miss the opportunity to visit it, call us to schedule a visit!