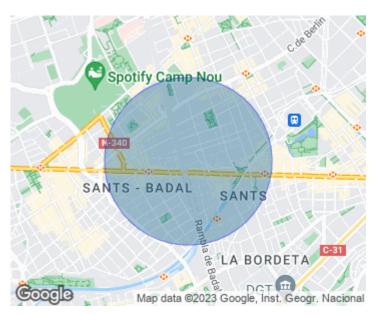

services just a few steps away making this a different and special property. In addition to all these realities and the enormous space it offers, it also stands out for its excellent location: Metro L5 (Badal) Subway L1 (Placa de Sants) and several bus lines both in Av. Madrid (H10, H8, 54) and Carrer de Sants (D20, 54). The connection to Ronda del Mitg and Ronda de Dalt makes it a good location for private transport users. Walking distance: Av. Madrid 400m. Camp Nou 700m.