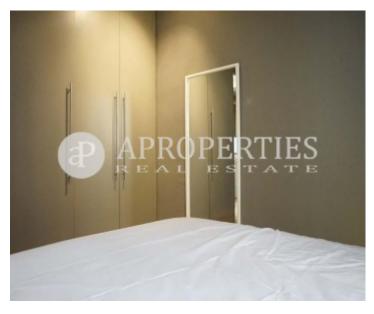

## **Features**

✓ Heating ✓ Furnished

✓ AACC
✓ Lift

Price

1,000 €

 $\begin{array}{ccc} \text{Surface} & \text{Bedrooms} & \text{Bathroom} \\ 50 \ m^2 & 2 & 1 \\ \end{array}$ 

Located in the district of Sant Gervasi-La Bonanova, just few steps away from Plaza Bonanova, well connected with the access to Barcelona and with public transport, close to shops, services and schools, we find this magnificent apartment of 50sqm. It consists of living-dining room, open kitchen fully equipped with electrical appliances, and two bedrooms, one double and one single/office. Both share a bathroom with shower. It has heating and air conditioning by ducts. It is ideal to have a "Pied a Terre" in the upper area of Barcelona. It is rented with or without furniture.