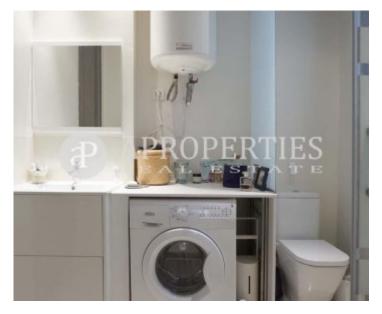

## **Features**

✓ Heating ✓ Furnished

✓ AACC
✓ Lift

Price

1,000 €

 $\begin{array}{ccc} \text{Surface} & \text{Bedrooms} & \text{Bathroom} \\ 50 \ m^2 & 2 & 1 \\ \end{array}$ 

Located in the district of Sant Gervasi-La Bonanova, just few steps away from Plaza Bonanova, well connected with the access to Barcelona and with public transport, close to shops, services and schools, we find this magnificent apartment of 50sqm. It consists of living-dining room, open kitchen fully equipped with electrical appliances, and two bedrooms, one double and one single/office. Both share a bathroom with shower. It has heating and air conditioning by ducts. It is ideal to have a "Pied a Terre" in the upper area of Barcelona. It is rented with or without furniture.