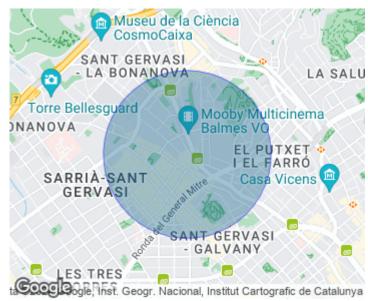

Sant Gervasi - La Bonanova, Barcelona

REF. AB1705063

## **Features**

✓ Heating ✓ Furnished

✓ AACC
✓ Lift

Price

1,000 €

 $\begin{array}{ccc} \text{Surface} & \text{Bedrooms} & \text{Bathroom} \\ 50 \ m^2 & 2 & 1 \\ \end{array}$ 

Located in the district of Sant Gervasi-La Bonanova, just few steps away from Plaza Bonanova, well connected with the access to Barcelona and with public transport, close to shops, services and schools, we find this magnificent apartment of 50sqm. It consists of living-dining room, open kitchen fully equipped with electrical appliances, and two bedrooms, one double and one single/office. Both share a bathroom with shower. It has heating and air conditioning by ducts. It is ideal to have a "Pied a Terre" in the upper area of Barcelona. It is rented with or without furniture.