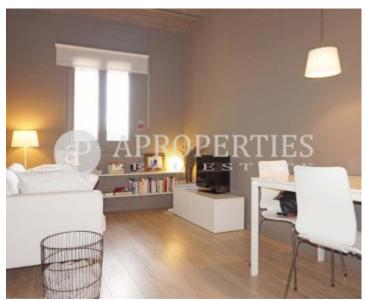

## **Features**

✓ Heating ✓ Furnished

✓ AACC
✓ Lift

Price

1,000 €

 $\begin{array}{ccc} \text{Surface} & \text{Bedrooms} & \text{Bathroom} \\ 50 \ m^2 & 2 & 1 \\ \end{array}$ 

Located in the district of Sant Gervasi-La Bonanova, just few steps away from Plaza Bonanova, well connected with the access to Barcelona and with public transport, close to shops, services and schools, we find this magnificent apartment of 50sqm. It consists of living-dining room, open kitchen fully equipped with electrical appliances, and two bedrooms, one double and one single/office. Both share a bathroom with shower. It has heating and air conditioning by ducts. It is ideal to have a "Pied a Terre" in the upper area of Barcelona. It is rented with or without furniture.