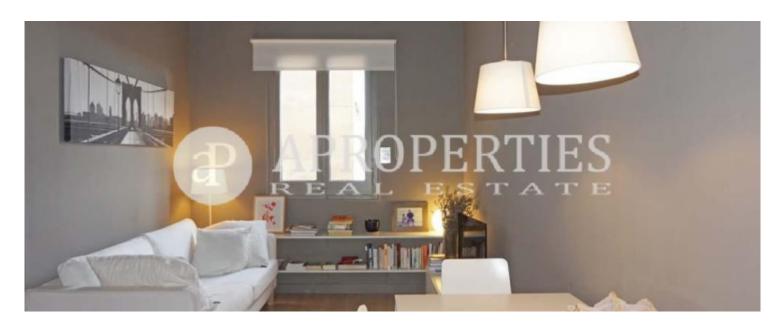

## **Features**

✓ Heating ✓ Furnished

✓ AACC
✓ Lift

Price

1,000 €

 $\begin{array}{ccc} \text{Surface} & \text{Bedrooms} & \text{Bathroom} \\ 50 \ m^2 & 2 & 1 \\ \end{array}$ 

Located in the district of Sant Gervasi-La Bonanova, just few steps away from Plaza Bonanova, well connected with the access to Barcelona and with public transport, close to shops, services and schools, we find this magnificent apartment of 50sqm. It consists of living-dining room, open kitchen fully equipped with electrical appliances, and two bedrooms, one double and one single/office. Both share a bathroom with shower. It has heating and air conditioning by ducts. It is ideal to have a "Pied a Terre" in the upper area of Barcelona. It is rented with or without furniture.