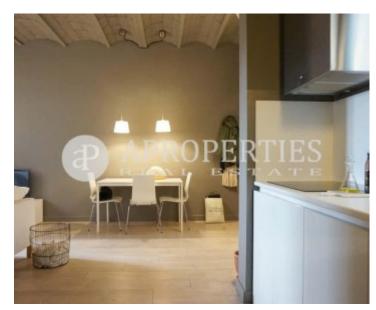

## **Features**

✓ Heating ✓ Furnished

✓ AACC
✓ Lift

Price

1,000 €

 $\begin{array}{ccc} \text{Surface} & \text{Bedrooms} & \text{Bathroom} \\ 50 \ m^2 & 2 & 1 \\ \end{array}$ 

Located in the district of Sant Gervasi-La Bonanova, just few steps away from Plaza Bonanova, well connected with the access to Barcelona and with public transport, close to shops, services and schools, we find this magnificent apartment of 50sqm. It consists of living-dining room, open kitchen fully equipped with electrical appliances, and two bedrooms, one double and one single/office. Both share a bathroom with shower. It has heating and air conditioning by ducts. It is ideal to have a "Pied a Terre" in the upper area of Barcelona. It is rented with or without furniture.