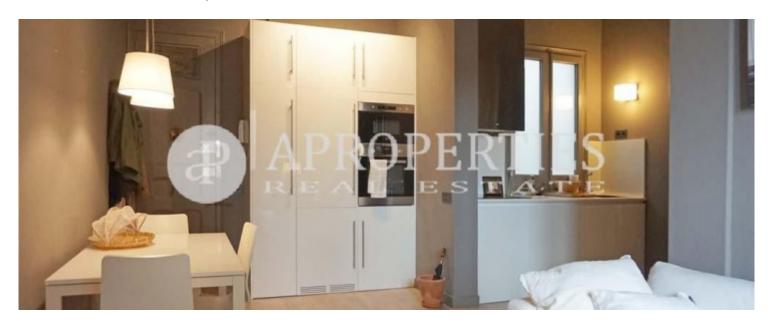

## **Features**

✓ Heating ✓ Furnished

✓ AACC
✓ Lift

Price

1,000 €

 $\begin{array}{ccc} \text{Surface} & \text{Bedrooms} & \text{Bathroom} \\ 50 \ m^2 & 2 & 1 \\ \end{array}$ 

Located in the district of Sant Gervasi-La Bonanova, just few steps away from Plaza Bonanova, well connected with the access to Barcelona and with public transport, close to shops, services and schools, we find this magnificent apartment of 50sqm. It consists of living-dining room, open kitchen fully equipped with electrical appliances, and two bedrooms, one double and one single/office. Both share a bathroom with shower. It has heating and air conditioning by ducts. It is ideal to have a "Pied a Terre" in the upper area of Barcelona. It is rented with or without furniture.