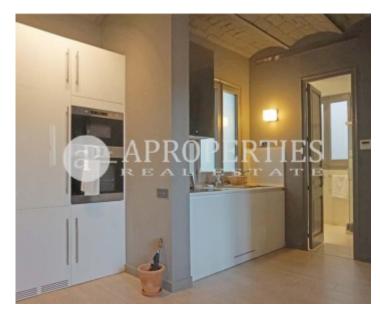

## **Features**

✓ Heating ✓ Furnished

✓ AACC
✓ Lift

Price

1,000 €

 $\begin{array}{ccc} \text{Surface} & \text{Bedrooms} & \text{Bathroom} \\ 50 \ m^2 & 2 & 1 \\ \end{array}$ 

Located in the district of Sant Gervasi-La Bonanova, just few steps away from Plaza Bonanova, well connected with the access to Barcelona and with public transport, close to shops, services and schools, we find this magnificent apartment of 50sqm. It consists of living-dining room, open kitchen fully equipped with electrical appliances, and two bedrooms, one double and one single/office. Both share a bathroom with shower. It has heating and air conditioning by ducts. It is ideal to have a "Pied a Terre" in the upper area of Barcelona. It is rented with or without furniture.