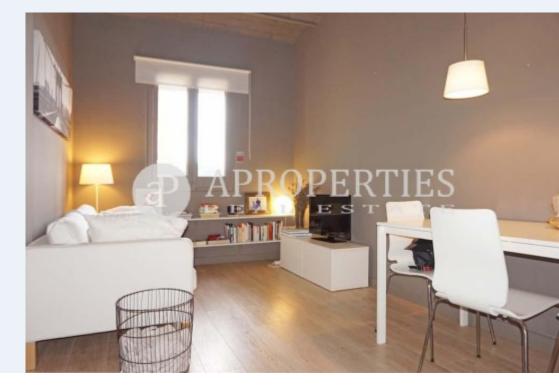

## **Features**

✓ Heating ✓ Furnished

✓ AACC
✓ Lift

Price

1,000 €

 $\begin{array}{ccc} \text{Surface} & \text{Bedrooms} & \text{Bathroom} \\ 50 \ m^2 & 2 & 1 \\ \end{array}$ 

Located in the district of Sant Gervasi-La Bonanova, just few steps away from Plaza Bonanova, well connected with the access to Barcelona and with public transport, close to shops, services and schools, we find this magnificent apartment of 50sqm. It consists of living-dining room, open kitchen fully equipped with electrical appliances, and two bedrooms, one double and one single/office. Both share a bathroom with shower. It has heating and air conditioning by ducts. It is ideal to have a "Pied a Terre" in the upper area of Barcelona. It is rented with or without furniture.