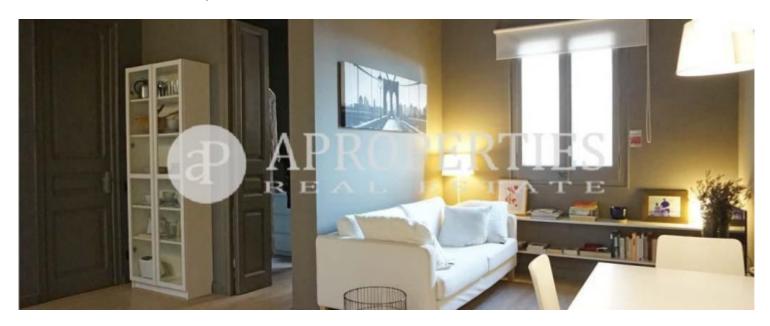

## **Features**

✓ Heating ✓ Furnished

✓ AACC
✓ Lift

Price

1,000 €

 $\begin{array}{ccc} \text{Surface} & \text{Bedrooms} & \text{Bathroom} \\ 50 \ m^2 & 2 & 1 \\ \end{array}$ 

Located in the district of Sant Gervasi-La Bonanova, just few steps away from Plaza Bonanova, well connected with the access to Barcelona and with public transport, close to shops, services and schools, we find this magnificent apartment of 50sqm. It consists of living-dining room, open kitchen fully equipped with electrical appliances, and two bedrooms, one double and one single/office. Both share a bathroom with shower. It has heating and air conditioning by ducts. It is ideal to have a "Pied a Terre" in the upper area of Barcelona. It is rented with or without furniture.