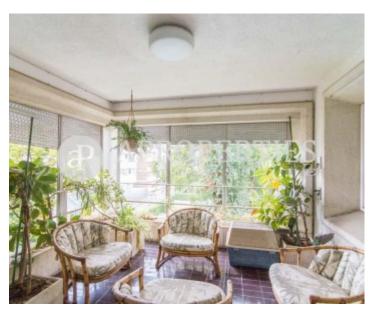

The property has a large communal area with swimming pool, games room, a large and small parking space, a storage room and concierge service. The property, which needs to be refurbished, is approximately 200sqm, is outward facing and has a terrace with views over the communal area. The layout is perfect to find on one side the kitchen and the service room with its bathroom and on the other side the sleeping area composed of three bedrooms and two bathrooms. The large

living room with fireplace has large windows with which it enjoys a great luminosity as in the rest of the house. To sum up, it is a very comfortable apartment where you can enjoy its communal area and live in one of the most exclusive neighborhoods of the city.