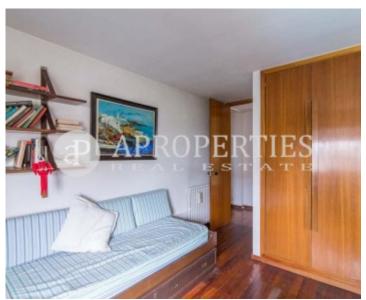

The property has a large communal area with swimming pool, games room, a large and small parking space, a storage room and concierge service. The property, which needs to be refurbished, is approximately 200sqm, is outward facing and has a terrace with views over the communal area. The layout is perfect to find on one side the kitchen and the service room with its bathroom and on the other side the sleeping area composed of three bedrooms and two bathrooms. The large

living room with fireplace has large windows with which it enjoys a great luminosity as in the rest of the house. To sum up, it is a very comfortable apartment where you can enjoy its communal area and live in one of the most exclusive neighborhoods of the city.