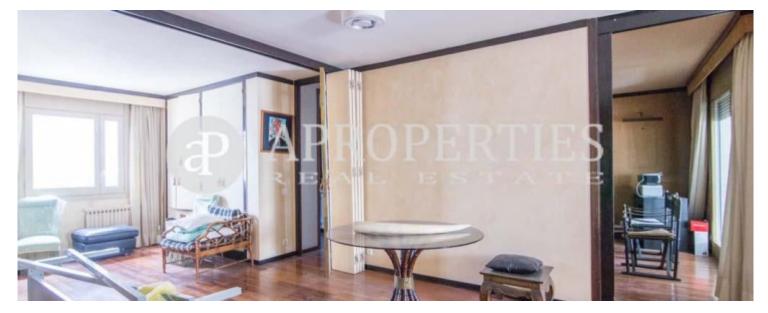

The property has a large communal area with swimming pool, games room, a large and small parking space, a storage room and concierge service. The property, which needs to be refurbished, is approximately 200sqm, is outward facing and has a terrace with views over the communal area. The layout is perfect to find on one side the kitchen and the service room with its bathroom and on the other side the sleeping area composed of three bedrooms and two bathrooms. The large

living room with fireplace has large windows with which it enjoys a great luminosity as in the rest of the house. To sum up, it is a very comfortable apartment where you can enjoy its communal area and live in one of the most exclusive neighborhoods of the city.