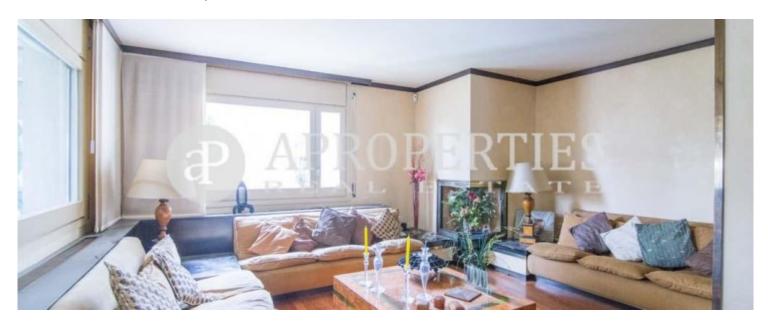

The property has a large communal area with swimming pool, games room, a large and small parking space, a storage room and concierge service. The property, which needs to be refurbished, is approximately 200sqm, is outward facing and has a terrace with views over the communal area. The layout is perfect to find on one side the kitchen and the service room with its bathroom and on the other side the sleeping area composed of three bedrooms and two bathrooms. The large

living room with fireplace has large windows with which it enjoys a great luminosity as in the rest of the house. To sum up, it is a very comfortable apartment where you can enjoy its communal area and live in one of the most exclusive neighborhoods of the city.