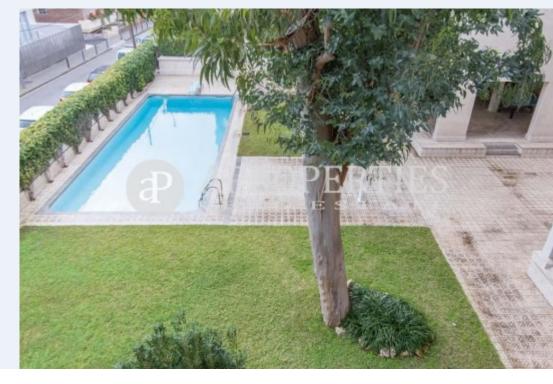

The property has a large communal area with swimming pool, games room, a large and small parking space, a storage room and concierge service. The property, which needs to be refurbished, is approximately 200sqm, is outward facing and has a terrace with views over the communal area. The layout is perfect to find on one side the kitchen and the service room with its bathroom and on the other side the sleeping area composed of three bedrooms and two bathrooms. The large