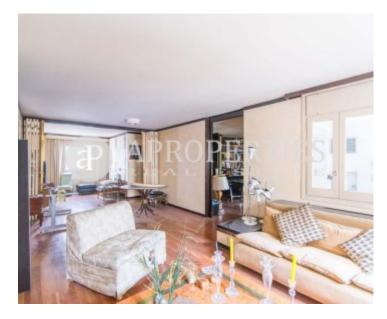

The property has a large communal area with swimming pool, games room, a large and small parking space, a storage room and concierge service. The property, which needs to be refurbished, is approximately 200sqm, is outward facing and has a terrace with views over the communal area. The layout is perfect to find on one side the kitchen and the service room with its bathroom and on the other side the sleeping area composed of three bedrooms and two bathrooms. The large

living room with fireplace has large windows with which it enjoys a great luminosity as in the rest of the house. To sum up, it is a very comfortable apartment where you can enjoy its communal area and live in one of the most exclusive neighborhoods of the city.