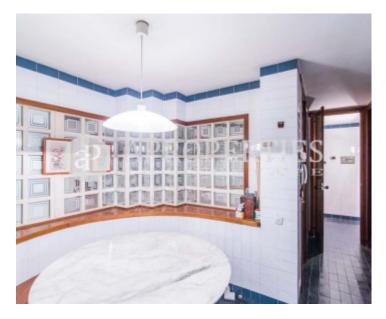

The property has a large communal area with swimming pool, games room, a large and small parking space, a storage room and concierge service. The property, which needs to be refurbished, is approximately 200sqm, is outward facing and has a terrace with views over the communal area. The layout is perfect to find on one side the kitchen and the service room with its bathroom and on the other side the sleeping area composed of three bedrooms and two bathrooms. The large

living room with fireplace has large windows with which it enjoys a great luminosity as in the rest of the house. To sum up, it is a very comfortable apartment where you can enjoy its communal area and live in one of the most exclusive neighborhoods of the city.