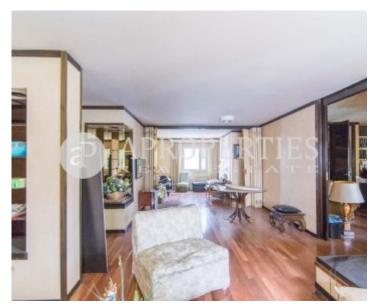

The property has a large communal area with swimming pool, games room, a large and small parking space, a storage room and concierge service. The property, which needs to be refurbished, is approximately 200sqm, is outward facing and has a terrace with views over the communal area. The layout is perfect to find on one side the kitchen and the service room with its bathroom and on the other side the sleeping area composed of three bedrooms and two bathrooms. The large

living room with fireplace has large windows with which it enjoys a great luminosity as in the rest of the house. To sum up, it is a very comfortable apartment where you can enjoy its communal area and live in one of the most exclusive neighborhoods of the city.