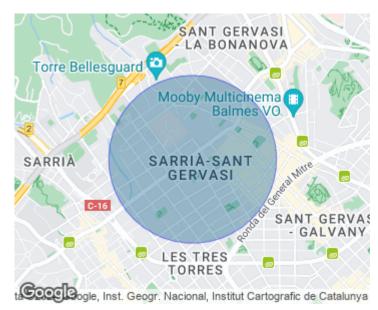

#### **Features**

- Views
- Heating
- ✓ Boxroom
- ✓ AACC
- Terrace
- Backyard
- ✓ Pool
- Lift
- Concierge
  Has parking

Price

1,200,000 €

Surface **Bedrooms Bathrooms**  $200 \text{ m}^2$ 

In one of the quietest streets in La Bonanova district, surrounded by the best schools in the city and all kinds of public transport, we find this apartment that has all the features to make it your home.