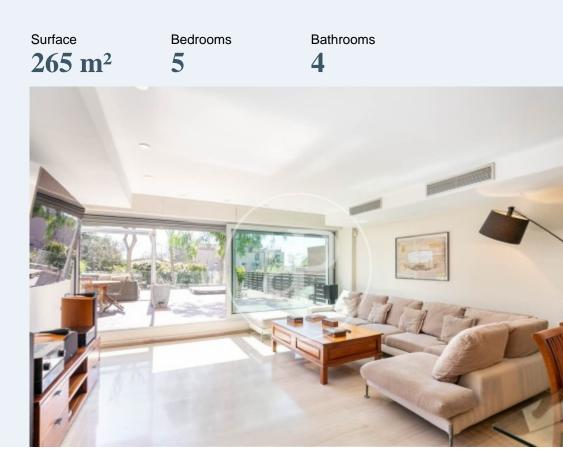

## Price **2,150,000 €**

Property of 265 m2, consisting of three floors, all connected by an internal staircase, also with elevator.

On the first floor we find the kitchen-laundry room open to the living room that gives access to a garden of 102 m2 overlooking the tower of Gaudí. It completes the space, a courtesy toilet. On the second floor, where you have access to the house, you will find, in addition to the hall, 3 double bedrooms, all exterior with unobstructed views of the city, which two of them share one of the two bathrooms. On the third floor, two bedrooms, which share another bathroom. The attic floor has access to a solarium terrace which overlooks both Montjuic and Collserola. There is also a 78 m2 storage room in the basement, with access to the parking for three cars and two motorcycles. Fantastic property in one of the best residential areas of Barcelona, well connected and with easy access to the exit of Barcelona.