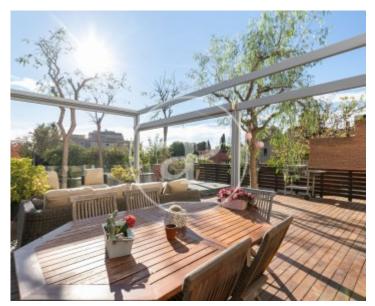

## Price **2,150,000 €**

Property of 265 m2, consisting of three floors, all connected by an internal staircase, also with elevator.

On the first floor we find the kitchen-laundry room open to the living room that gives access to a garden of 102 m2 overlooking the tower of Gaudí. It completes the space, a courtesy toilet. On the second floor, where you have access to the house, you will find, in addition to the hall, 3 double bedrooms, all exterior with unobstructed views of the city, which two of them share one of the two bathrooms. On the third floor, two bedrooms, which share another bathroom. The attic floor has access to a solarium terrace which overlooks both Montjuic and Collserola. There is also a 78 m2 storage room in the basement, with access to the parking for three cars and two motorcycles. Fantastic property in one of the best residential areas of Barcelona, well connected and with easy access to the exit of Barcelona.