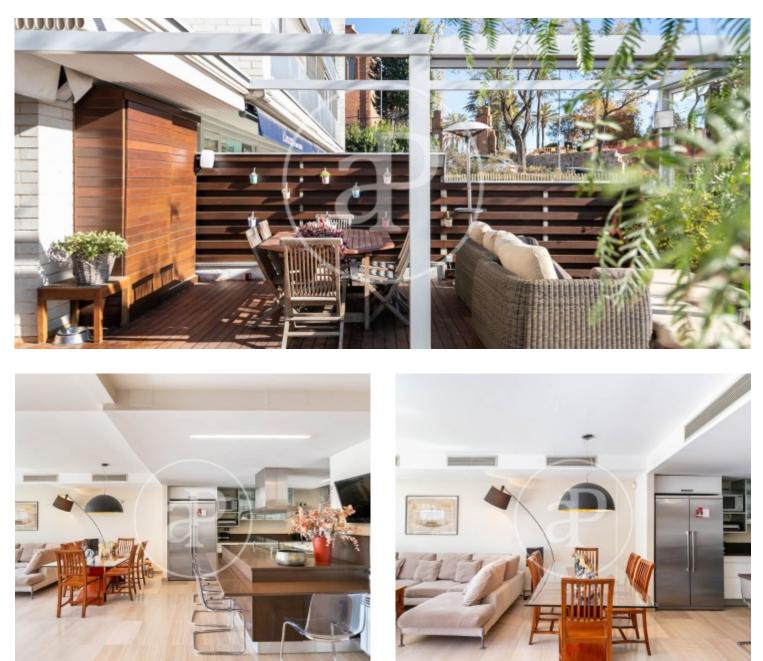

## Price **2,150,000 €**

Property of 265 m2, consisting of three floors, all connected by an internal staircase, also with elevator.

On the first floor we find the kitchen-laundry room open to the living room that gives access to a garden of 102 m2 overlooking the tower of Gaudí. It completes the space, a courtesy toilet. On the second floor, where you have access to the house, you will find, in addition to the hall, 3 double bedrooms, all exterior with unobstructed views of the city, which two of them share one of the two bathrooms. On the third floor, two bedrooms, which share another bathroom. The attic floor has access to a solarium terrace which overlooks both Montjuic and Collserola. There is also a 78 m2 storage room in the basement, with access to the parking for three cars and two motorcycles. Fantastic property in one of the best residential areas of Barcelona, well connected and with easy access to the exit of Barcelona.