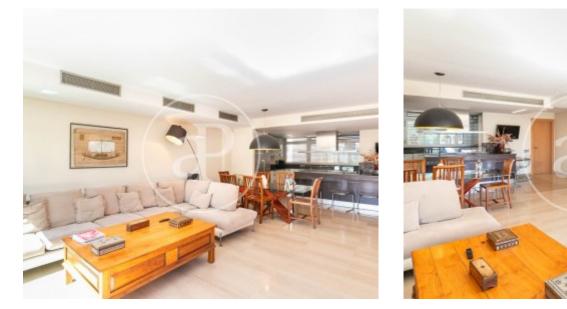

## Price **2,150,000 €**

Property of 265 m2, consisting of three floors, all connected by an internal staircase, also with elevator.

On the first floor we find the kitchen-laundry room open to the living room that gives access to a garden of 102 m2 overlooking the tower of Gaudí. It completes the space, a courtesy toilet. On the second floor, where you have access to the house, you will find, in addition to the hall, 3 double bedrooms, all exterior with unobstructed views of the city, which two of them share one of the two bathrooms. On the third floor, two bedrooms, which share another bathroom. The attic floor has access to a solarium terrace which overlooks both Montjuic and Collserola. There is also a 78 m2 storage room in the basement, with access to the parking for three cars and two motorcycles. Fantastic property in one of the best residential areas of Barcelona, well connected and with easy access to the exit of Barcelona.