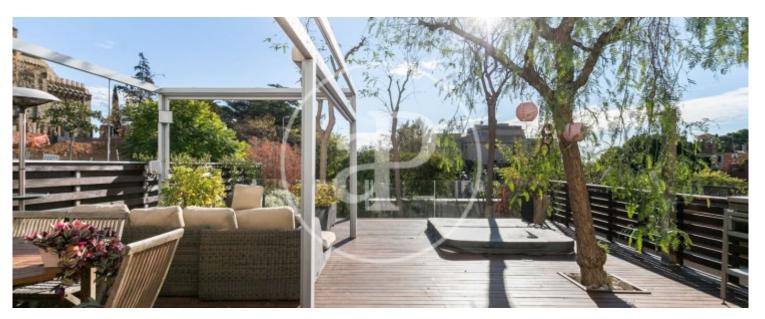

# Spectacular detached house in front of the Bellesguard tower of Gaudí.

## Price **2,150,000 €**

Property of 265 m2, consisting of three floors, all connected by an internal staircase, also with elevator.

On the first floor we find the kitchen-laundry room open to the living room that gives access to a garden of 102 m2 overlooking the tower of Gaudí. It completes the space, a courtesy toilet. On the second floor, where you have access to the house, you will find, in addition to the hall, 3 double bedrooms, all exterior with unobstructed views of the city, which two of them share one of the two bathrooms. On the third floor, two bedrooms, which share another bathroom. The attic floor has access to a solarium terrace which overlooks both Montjuic and Collserola. There is also a 78 m2 storage room in the basement, with access to the parking for three cars and two motorcycles. Fantastic property in one of the best residential areas of Barcelona, well connected and with easy access to the exit of Barcelona.