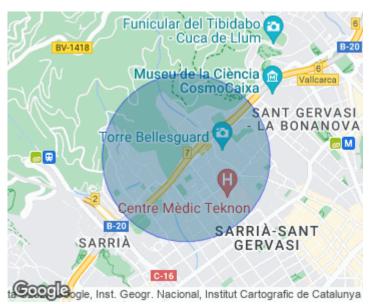

Sant Gervasi - La Bonanova, Barcelona

**REF. VB2211065** 

**Features** 

## Price **2,150,000 €**

Property of 265 m2, consisting of three floors, all connected by an internal staircase, also with elevator.

On the first floor we find the kitchen-laundry room open to the living room that gives access to a garden of 102 m2 overlooking the tower of Gaudí. It completes the space, a courtesy toilet. On the second floor, where you have access to the house, you will find, in addition to the hall, 3 double bedrooms, all exterior with unobstructed views of the city, which two of them share one of the two bathrooms. On the third floor, two bedrooms, which share another bathroom. The attic floor has access to a solarium terrace which overlooks both Montjuic and Collserola. There is also a 78 m2 storage room in the basement, with access to the parking for three cars and two motorcycles. Fantastic property in one of the best residential areas of Barcelona, well connected and with easy access to the exit of Barcelona.