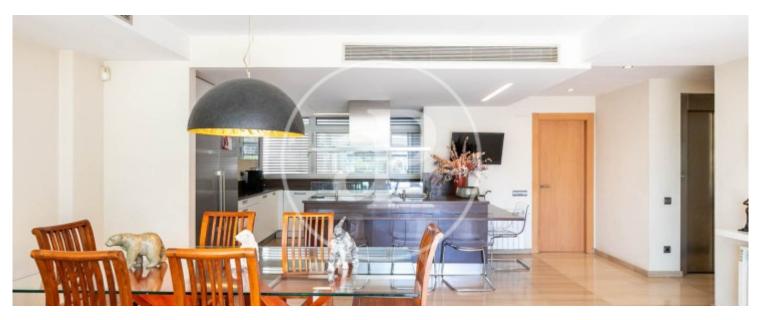

## Price **2,150,000 €**

Property of 265 m2, consisting of three floors, all connected by an internal staircase, also with elevator.

On the first floor we find the kitchen-laundry room open to the living room that gives access to a garden of 102 m2 overlooking the tower of Gaudí. It completes the space, a courtesy toilet. On the second floor, where you have access to the house, you will find, in addition to the hall, 3 double bedrooms, all exterior with unobstructed views of the city, which two of them share one of the two bathrooms. On the third floor, two bedrooms, which share another bathroom. The attic floor has access to a solarium terrace which overlooks both Montjuic and Collserola. There is also a 78 m2 storage room in the basement, with access to the parking for three cars and two motorcycles. Fantastic property in one of the best residential areas of Barcelona, well connected and with easy access to the exit of Barcelona.