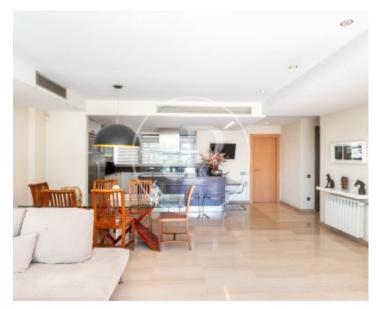

## Price **2,150,000 €**

Property of 265 m2, consisting of three floors, all connected by an internal staircase, also with elevator.

On the first floor we find the kitchen-laundry room open to the living room that gives access to a garden of 102 m2 overlooking the tower of Gaudí. It completes the space, a courtesy toilet. On the second floor, where you have access to the house, you will find, in addition to the hall, 3 double bedrooms, all exterior with unobstructed views of the city, which two of them share one of the two bathrooms. On the third floor, two bedrooms, which share another bathroom. The attic floor has access to a solarium terrace which overlooks both Montjuic and Collserola. There is also a 78 m2 storage room in the basement, with access to the parking for three cars and two motorcycles. Fantastic property in one of the best residential areas of Barcelona, well connected and with easy access to the exit of Barcelona.