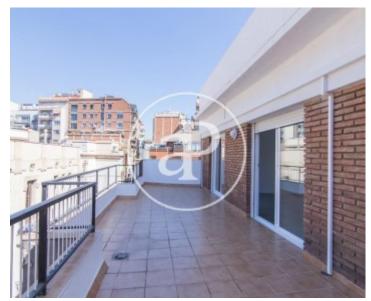

# Renovated penthouse for rent in Mandri area, Sant Gervasi - La Bonanova

Price 2,000 €

This sunny newly renovated penthouse is located in the Bonanova neighborhood, between Mandri and Muntaner streets, excellent location and very well connected with transport services and shops in the city, close to most schools in the upper area of Barcelona. The house has  $120m^2$  and three terraces of 25sqm, 28sqm and 30sqm, the day area consists of a hall, large living room with access to one of the terraces, equipped kitchen, a toilet. The night area consists of two bright rooms, one of them en-suite with a full bathroom with shower and bathtub. Among the rooms we find a multipurpose room, perfect for a family room or office with access to another terrace. The rent includes the envelope that has a water area, a shower room and a wonderful terrace. The whole house has been recently renovated, it is sunny, exterior, it has parquet floors, gas heating, split air conditioning. It is ideal for lovers of terraces, brightness and views