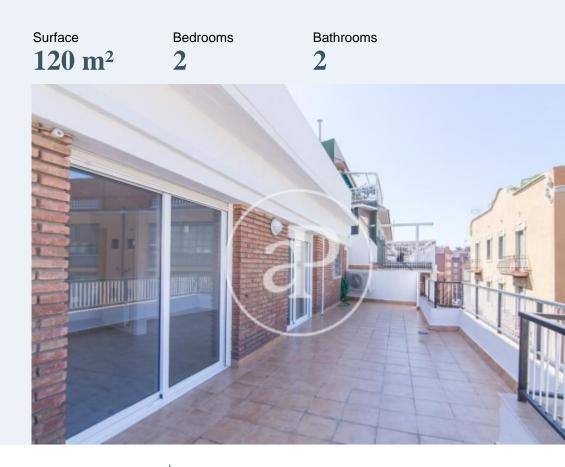

# Renovated penthouse for rent in Mandri area, Sant Gervasi - La Bonanova

Price 2,000 €

This sunny newly renovated penthouse is located in the Bonanova neighborhood, between Mandri and Muntaner streets, excellent location and very well connected with transport services and shops in the city, close to most schools in the upper area of Barcelona. The house has  $120m^2$  and three terraces of 25sqm, 28sqm and 30sqm, the day area consists of a hall, large living room with access to one of the terraces, equipped kitchen, a toilet. The night area consists of two bright rooms, one of them en-suite with a full bathroom with shower and bathtub. Among the rooms we find a multipurpose room, perfect for a family room or office with access to another terrace. The rent includes the envelope that has a water area, a shower room and a wonderful terrace. The whole house has been recently renovated, it is sunny, exterior, it has parquet floors, gas heating, split air conditioning. It is ideal for lovers of terraces, brightness and views