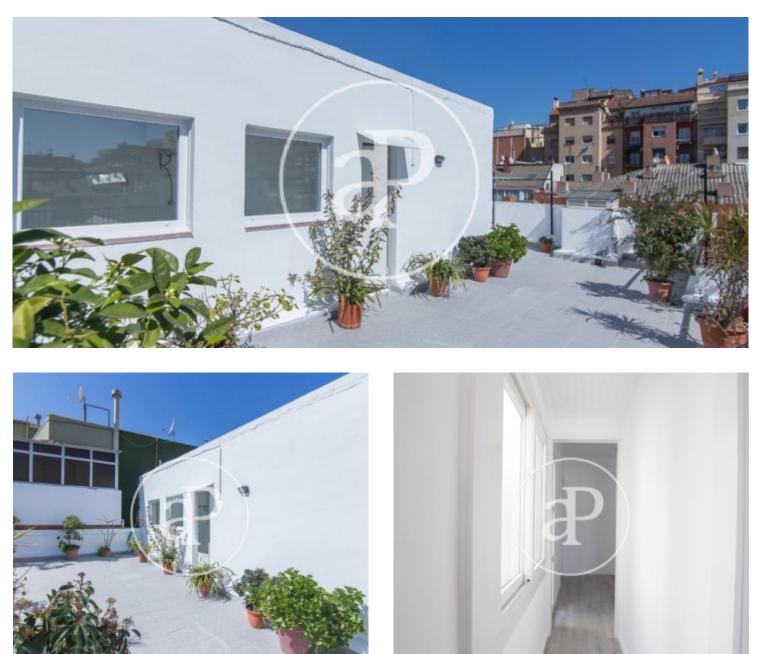

# Renovated penthouse for rent in Mandri area, Sant Gervasi - La Bonanova

Price 2,000 €

This sunny newly renovated penthouse is located in the Bonanova neighborhood, between Mandri and Muntaner streets, excellent location and very well connected with transport services and shops in the city, close to most schools in the upper area of Barcelona. The house has  $120m^2$  and three terraces of 25sqm, 28sqm and 30sqm, the day area consists of a hall, large living room with access to one of the terraces, equipped kitchen, a toilet. The night area consists of two bright rooms, one of them en-suite with a full bathroom with shower and bathtub. Among the rooms we find a multipurpose room, perfect for a family room or office with access to another terrace. The rent includes the envelope that has a water area, a shower room and a wonderful terrace. The whole house has been recently renovated, it is sunny, exterior, it has parquet floors, gas heating, split air conditioning. It is ideal for lovers of terraces, brightness and views