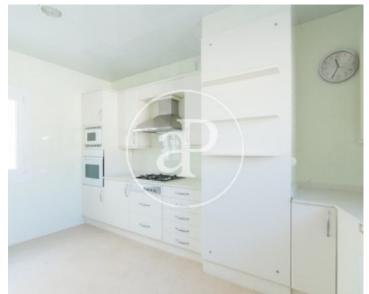

# Renovated penthouse for rent in Mandri area, Sant Gervasi - La Bonanova

Price 2,000 €

This sunny newly renovated penthouse is located in the Bonanova neighborhood, between Mandri and Muntaner streets, excellent location and very well connected with transport services and shops in the city, close to most schools in the upper area of Barcelona. The house has  $120m^2$  and three terraces of 25sqm, 28sqm and 30sqm, the day area consists of a hall, large living room with access to one of the terraces, equipped kitchen, a toilet. The night area consists of two bright rooms, one of them en-suite with a full bathroom with shower and bathtub. Among the rooms we find a multipurpose room, perfect for a family room or office with access to another terrace. The rent includes the envelope that has a water area, a shower room and a wonderful terrace. The whole house has been recently renovated, it is sunny, exterior, it has parquet floors, gas heating, split air conditioning. It is ideal for lovers of terraces, brightness and views