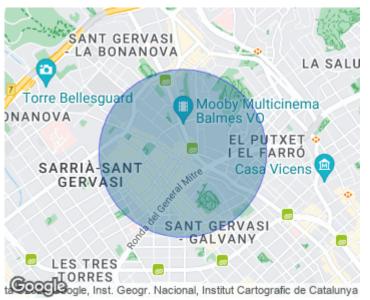

Sant Gervasi - La Bonanova, Barcelona

REF. AB1910148

Features

# Renovated penthouse for rent in Mandri area, Sant Gervasi - La Bonanova

Price 2,000 €

This sunny newly renovated penthouse is located in the Bonanova neighborhood, between Mandri and Muntaner streets, excellent location and very well connected with transport services and shops in the city, close to most schools in the upper area of Barcelona. The house has  $120m^2$  and three terraces of 25sqm, 28sqm and 30sqm, the day area consists of a hall, large living room with access to one of the terraces, equipped kitchen, a toilet. The night area consists of two bright rooms, one of them en-suite with a full bathroom with shower and bathtub. Among the rooms we find a multipurpose room, perfect for a family room or office with access to another terrace. The rent includes the envelope that has a water area, a shower room and a wonderful terrace. The whole house has been recently renovated, it is sunny, exterior, it has parquet floors, gas heating, split air conditioning. It is ideal for lovers of terraces, brightness and views