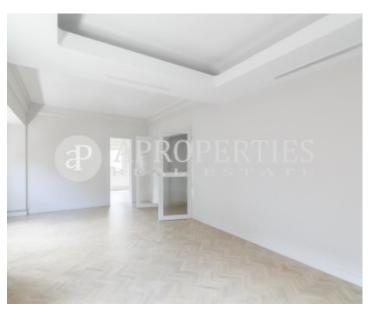

#### **Features**

✓ Heating ✓ AACC

Lift

Price

2,300 €

 $\begin{array}{ccc} \text{Surface} & \text{Bedrooms} & \text{Bathrooms} \\ 160 \ m^2 & 5 & 4 \\ \end{array}$ 

Located in Sant Gervasi district, just step away from La Bonanova Square and the Mandri street, very well connected with public transport and the entrances and exits of Barcelona by the Ronda de Dalt, surrounded by shops, services, and schools, we find this impeccable and renovated flat of 170sqm. It has five bedrooms with fitted wardrobes, two bathrooms and two toilets. It has living room, kitchen and utility room. It has parquet floors, air conditioning, heating by radiators and a mezzanine. It is a second real floor on a regal estate with a lift.