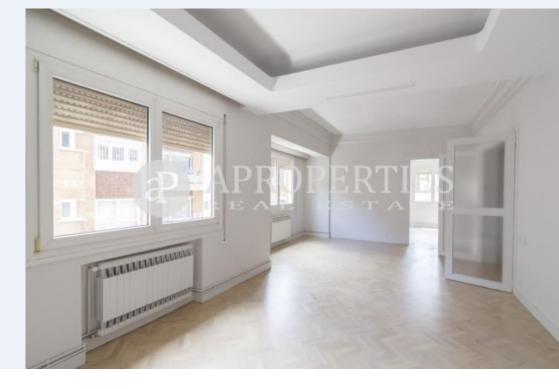

#### **Features**

✓ Heating ✓ AACC

Lift

Price

2,300 €

 $\begin{array}{ccc} \text{Surface} & \text{Bedrooms} & \text{Bathrooms} \\ 160 \ m^2 & 5 & 4 \\ \end{array}$ 

Located in Sant Gervasi district, just step away from La Bonanova Square and the Mandri street, very well connected with public transport and the entrances and exits of Barcelona by the Ronda de Dalt, surrounded by shops, services, and schools, we find this impeccable and renovated flat of 170sqm. It has five bedrooms with fitted wardrobes, two bathrooms and two toilets. It has living room, kitchen and utility room. It has parquet floors, air conditioning, heating by radiators and a mezzanine. It is a second real floor on a regal estate with a lift.