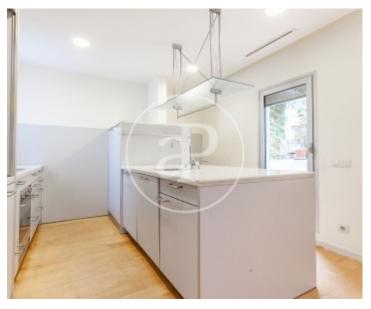

## **Features**

✓ Heating ✓ AACC

✓ Terrace ✓ Lift

Price

2,200 €

Surface Bedrooms Bathrooms 2

Located in the upper area of Barcelona, in a very quiet street and a step away from the Joaquim Folguera square, close to all services and stores and perfectly connected with the entrances and exits of Barcelona through the Ronda de Dalt, we find this completely exterior apartment of approximately 115sqm. It has a spacious and bright living-dining room with access to a very enjoyable terrace, open kitchen with top brand appliances, a bedroom suite with bathroom and closets and access to balcony, a double bedroom with closets and a bathroom. Gas heating radiators, heat pump and cold and parquet floors. In short, a great opportunity to rent a charming apartment in the upper area of Barcelona. Building with elevator.