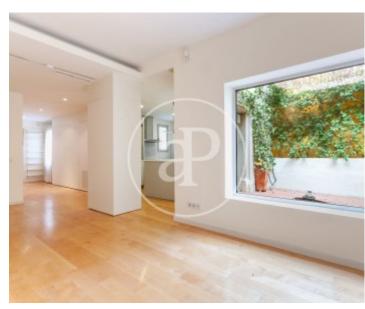

## **Features**

✓ Heating ✓ AACC

✓ Terrace ✓ Lift

Price

2,200 €

Surface Bedrooms Bathrooms 2

Located in the upper area of Barcelona, in a very quiet street and a step away from the Joaquim Folguera square, close to all services and stores and perfectly connected with the entrances and exits of Barcelona through the Ronda de Dalt, we find this completely exterior apartment of approximately 115sqm. It has a spacious and bright living-dining room with access to a very enjoyable terrace, open kitchen with top brand appliances, a bedroom suite with bathroom and closets and access to balcony, a double bedroom with closets and a bathroom. Gas heating radiators, heat pump and cold and parquet floors. In short, a great opportunity to rent a charming apartment in the upper area of Barcelona. Building with elevator.