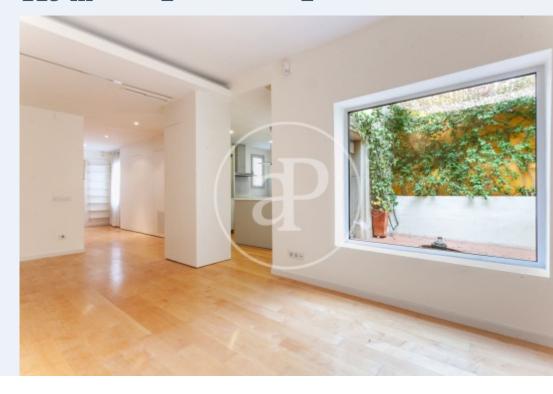

## **Features**

✓ Heating ✓ AACC

✓ Terrace ✓ Lift

Price

2,200 €

Surface Bedrooms Bathrooms 2

Located in the upper area of Barcelona, in a very quiet street and a step away from the Joaquim Folguera square, close to all services and stores and perfectly connected with the entrances and exits of Barcelona through the Ronda de Dalt, we find this completely exterior apartment of approximately 115sqm. It has a spacious and bright living-dining room with access to a very enjoyable terrace, open kitchen with top brand appliances, a bedroom suite with bathroom and closets and access to balcony, a double bedroom with closets and a bathroom. Gas heating radiators, heat pump and cold and parquet floors. In short, a great opportunity to rent a charming apartment in the upper area of Barcelona. Building with elevator.