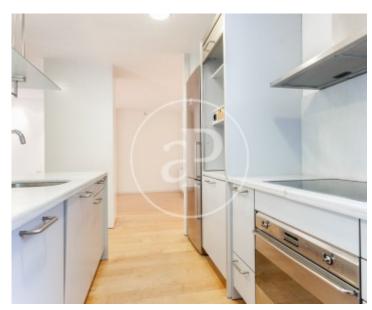

## **Features**

✓ Heating ✓ AACC

✓ Terrace ✓ Lift

Price

2,200 €

Surface Bedrooms Bathrooms 2

Located in the upper area of Barcelona, in a very quiet street and a step away from the Joaquim Folguera square, close to all services and stores and perfectly connected with the entrances and exits of Barcelona through the Ronda de Dalt, we find this completely exterior apartment of approximately 115sqm. It has a spacious and bright living-dining room with access to a very enjoyable terrace, open kitchen with top brand appliances, a bedroom suite with bathroom and closets and access to balcony, a double bedroom with closets and a bathroom. Gas heating radiators, heat pump and cold and parquet floors. In short, a great opportunity to rent a charming apartment in the upper area of Barcelona. Building with elevator.