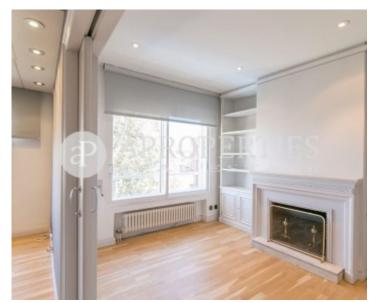

It has a very good distribution clearly separating the day and night area. It has a spacious living-dining room with access to a terrace of 6m2. It has three bedrooms with wardrobes (one en suite), the other two sharing a bathroom. The eat-in kitchen is semi-equipped and has water area. Parquet floors, gas heating and air conditioning. On the top floor there is a room with access to a superb terrace with toilet, refrigerator, barbecue and a private pool with great views of Barcelona. The apartment has two