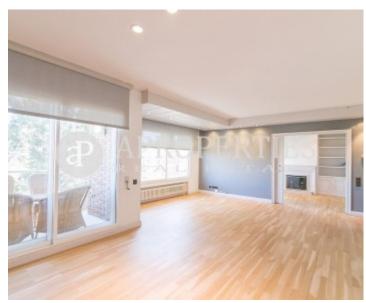

It has a very good distribution clearly separating the day and night area. It has a spacious living-dining room with access to a terrace of 6m2. It has three bedrooms with wardrobes (one en suite), the other two sharing a bathroom. The eat-in kitchen is semi-equipped and has water area. Parquet floors, gas heating and air conditioning. On the top floor there is a room with access to a superb terrace with toilet, refrigerator, barbecue and a private pool with great views of Barcelona. The apartment has two