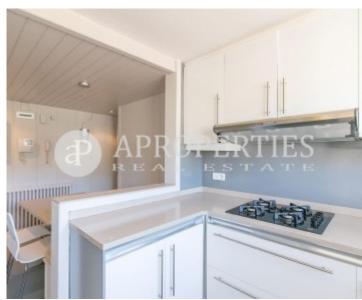

It has a very good distribution clearly separating the day and night area. It has a spacious living-dining room with access to a terrace of 6m2. It has three bedrooms with wardrobes (one en suite), the other two sharing a bathroom. The eat-in kitchen is semi-equipped and has water area. Parquet floors, gas heating and air conditioning. On the top floor there is a room with access to a superb terrace with toilet, refrigerator, barbecue and a private pool with great views of Barcelona. The apartment has two