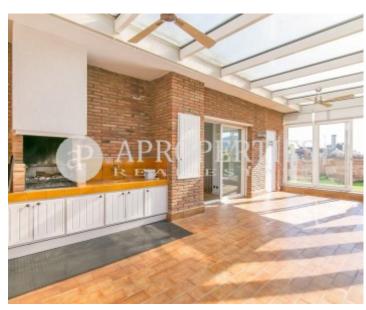

It has a very good distribution clearly separating the day and night area. It has a spacious living-dining room with access to a terrace of 6m2. It has three bedrooms with wardrobes (one en suite), the other two sharing a bathroom. The eat-in kitchen is semi-equipped and has water area. Parquet floors, gas heating and air conditioning. On the top floor there is a room with access to a superb terrace with toilet, refrigerator, barbecue and a private pool with great views of Barcelona. The apartment has two