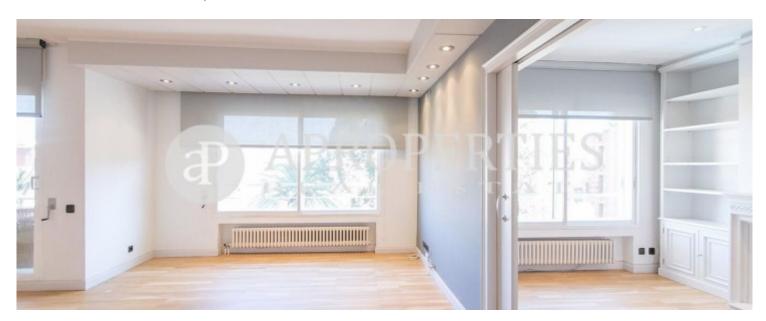

It has a very good distribution clearly separating the day and night area. It has a spacious living-dining room with access to a terrace of 6m2. It has three bedrooms with wardrobes (one en suite), the other two sharing a bathroom. The eat-in kitchen is semi-equipped and has water area. Parquet floors, gas heating and air conditioning. On the top floor there is a room with access to a superb terrace with toilet, refrigerator, barbecue and a private pool with great views of Barcelona. The apartment has two