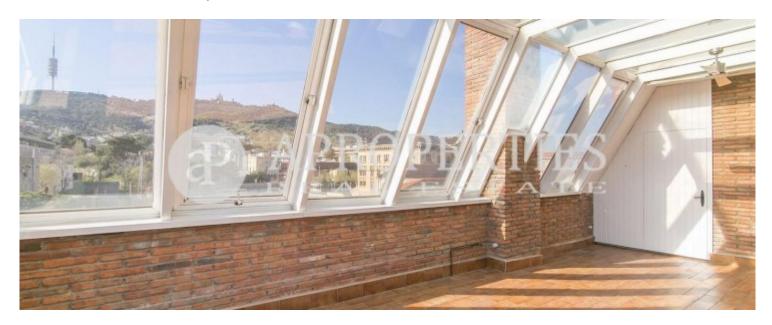

It has a very good distribution clearly separating the day and night area. It has a spacious living-dining room with access to a terrace of 6m2. It has three bedrooms with wardrobes (one en suite), the other two sharing a bathroom. The eat-in kitchen is semi-equipped and has water area. Parquet floors, gas heating and air conditioning. On the top floor there is a room with access to a superb terrace with toilet, refrigerator, barbecue and a private pool with great views of Barcelona. The apartment has two