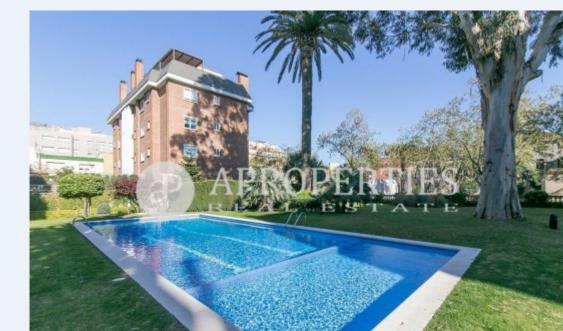

## **Features**

- Views
- Heating
- ✓ Boxroom
- ✓ AACC
- Terrace
- Backyard
- ✓ Pool
- ✓ Lift
- Concierge
  Has parking

Price

4,000 €

In the neighborhood of La Bonanova, surrounded by shops and services, in beautiful building we find this immaculate penthouse duplex of 170m2 with 120m2 terrace l.

It has a very good distribution clearly separating the day and night area. It has a spacious living-dining room with access to a terrace of 6m2. It has three bedrooms with wardrobes (one en suite), the other two sharing a bathroom. The eat-in kitchen is semi-equipped and has water area. Parquet floors, gas heating and air conditioning. On the top floor there is a room with access to a superb terrace with toilet, refrigerator, barbecue and a private pool with great views of Barcelona. The apartment has two