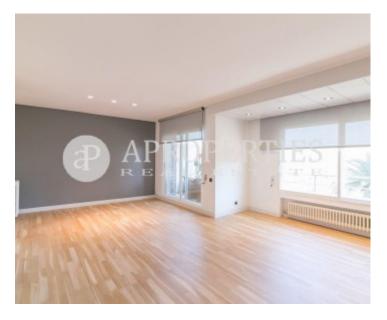

It has a very good distribution clearly separating the day and night area. It has a spacious living-dining room with access to a terrace of 6m2. It has three bedrooms with wardrobes (one en suite), the other two sharing a bathroom. The eat-in kitchen is semi-equipped and has water area. Parquet floors, gas heating and air conditioning. On the top floor there is a room with access to a superb terrace with toilet, refrigerator, barbecue and a private pool with great views of Barcelona. The apartment has two