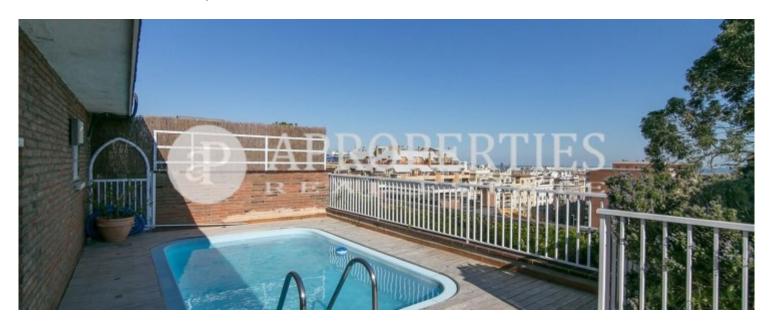

It has a very good distribution clearly separating the day and night area. It has a spacious living-dining room with access to a terrace of 6m2. It has three bedrooms with wardrobes (one en suite), the other two sharing a bathroom. The eat-in kitchen is semi-equipped and has water area. Parquet floors, gas heating and air conditioning. On the top floor there is a room with access to a superb terrace with toilet, refrigerator, barbecue and a private pool with great views of Barcelona. The apartment has two