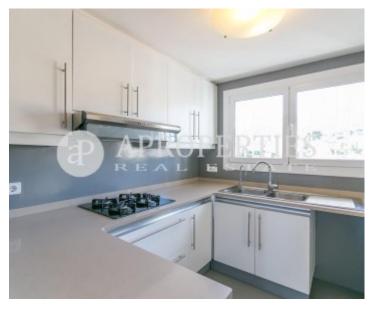

It has a very good distribution clearly separating the day and night area. It has a spacious living-dining room with access to a terrace of 6m2. It has three bedrooms with wardrobes (one en suite), the other two sharing a bathroom. The eat-in kitchen is semi-equipped and has water area. Parquet floors, gas heating and air conditioning. On the top floor there is a room with access to a superb terrace with toilet, refrigerator, barbecue and a private pool with great views of Barcelona. The apartment has two