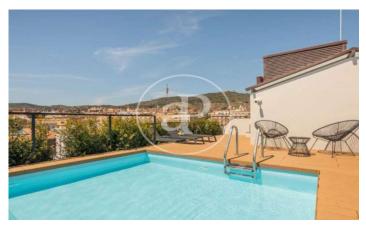

## New building (work) for sale with Terrace in Sant Gervasi - La Bonanova (Barcelona)

new building (work) with Terrace and views in Sant Gervasi - La Bonanova, Barcelona., parking space, air conditioning, fitted wardrobes, balcony and heating.

## **FEATURES**

Surface 68 m<sup>2</sup> 2 Rooms 1 Toilets

- ✓ Views
- Heating
- ✓ AACC
- ✓ Lift
- ✓ Has parking

PRICE UPON REQUEST

(Sant Gervasi - La Bonanova)

Ref: ONB2306004

(Sant Gervasi - La Bonanova)

Ref: ONB2306004