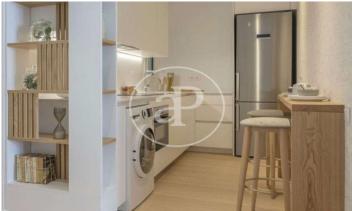

## New building (work) for sale with Terrace in Sant Gervasi - La Bonanova (Barcelona)

new building (work) with Terrace and views in Sant Gervasi - La Bonanova, Barcelona., parking space, air conditioning, fitted wardrobes, balcony and heating.

## **FEATURES**

Surface 68 m<sup>2</sup> 2 Rooms 1 Toilets

- ✓ Views
- Heating
- ✓ AACC
- ✓ Lift
- ✓ Has parking

PRICE UPON REQUEST

(Sant Gervasi - La Bonanova)

Ref: ONB2306004

(Sant Gervasi - La Bonanova)

Ref: ONB2306004