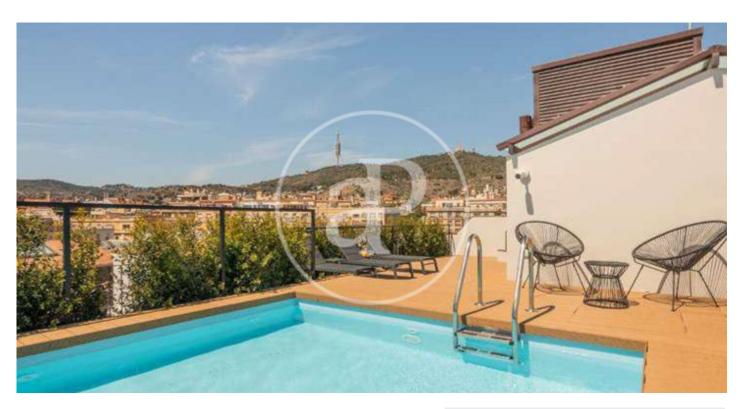

## New building (work) for sale with Terrace in Sant Gervasi - La Bonanova (Barcelona)

new building (work) with Terrace and views in Sant Gervasi - La Bonanova, Barcelona., parking space, air conditioning, fitted wardrobes, balcony and heating.

## **FEATURES**

Surface 68 m<sup>2</sup> 2 Rooms 1 Toilets

- ✓ Views
- Heating
- ✓ AACC
- ✓ Lift
- ✓ Has parking

PRICE UPON REQUEST

(Sant Gervasi - La Bonanova)

Ref: ONB2306004

(Sant Gervasi - La Bonanova)

Ref: ONB2306004