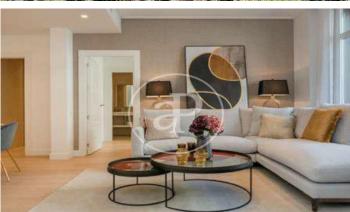

## New building (work) for sale with Terrace in Sant Gervasi - La Bonanova (Barcelona)

new building (work) with Terrace and views in Sant Gervasi - La Bonanova, Barcelona., parking space, air conditioning, fitted wardrobes, balcony and heating.

## **FEATURES**

Surface 68 m<sup>2</sup> 2 Rooms 1 Toilets

- ✓ Views
- Heating
- ✓ AACC
- ✓ Lift
- ✓ Has parking

PRICE UPON REQUEST

(Sant Gervasi - La Bonanova)

Ref: ONB2306004

(Sant Gervasi - La Bonanova)

Ref: ONB2306004