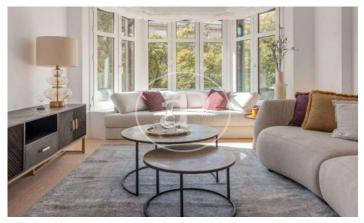

## New building (work) for sale with Terrace in Sant Gervasi - La Bonanova (Barcelona)

new building (work) with Terrace and views in Sant Gervasi - La Bonanova, Barcelona., parking space, air conditioning, fitted wardrobes, balcony and heating.

## **FEATURES**

Surface 68 m<sup>2</sup> 2 Rooms 1 Toilets

- ✓ Views
- Heating
- ✓ AACC
- ✓ Lift
- ✓ Has parking

PRICE UPON REQUEST

(Sant Gervasi - La Bonanova)

Ref: ONB2306004

(Sant Gervasi - La Bonanova)

Ref: ONB2306004