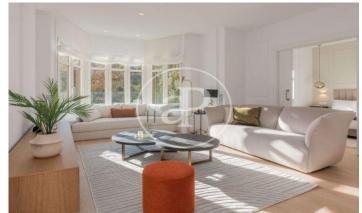

## New building (work) for sale with Terrace in Sant Gervasi - La Bonanova (Barcelona)

new building (work) with Terrace and views in Sant Gervasi - La Bonanova, Barcelona., parking space, air conditioning, fitted wardrobes, balcony and heating.

## **FEATURES**

Surface 68 m<sup>2</sup> 2 Rooms 1 Toilets

- ✓ Views
- Heating
- ✓ AACC
- ✓ Lift
- ✓ Has parking

PRICE UPON REQUEST

(Sant Gervasi - La Bonanova)

Ref: ONB2306004

(Sant Gervasi - La Bonanova)

Ref: ONB2306004