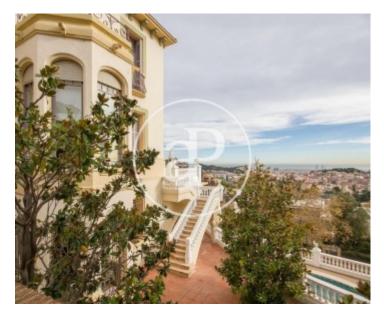

Price

6,900,000 €

Surface Plot surface **Bedrooms Bathrooms**  $1,150 \text{ m}^2$  $1,519 \text{ m}^2$ 

Built at the beginning of the last century in 1904 and with subsequent extensions in 1914 and 1925, completely renovated in 1990 respecting the original elements with modernist details and recovering the wooden floors. Located in an unbeatable area of the city, we find this magnificent and luxurious property of 1150m2 built on a plot of 1519m2. The house is developed on four floors, accessing the house on the main floor we find a large hall through which we access the dining room, a living room in two rooms with access to a nice terrace with stunning views of the city, a dining room, a very spacious kitchen with dining room, In the hall we find a majestic staircase that leads to the second floor or night area consisting of a suite with living room, dressing room and bathroom with bathtub, shower and