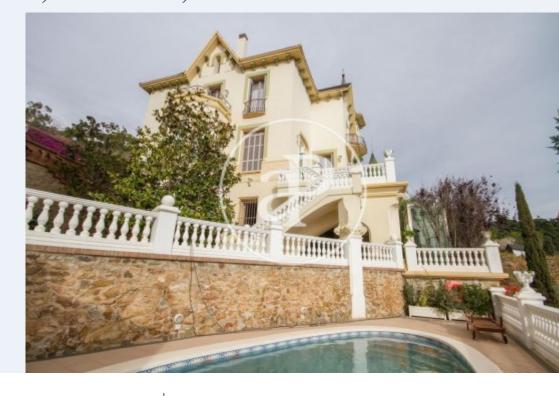

Price

6,900,000 €

Surface Plot surface **Bedrooms Bathrooms**  $1,150 \text{ m}^2$  $1,519 \text{ m}^2$ 

Built at the beginning of the last century in 1904 and with subsequent extensions in 1914 and 1925, completely renovated in 1990 respecting the original elements with modernist details and recovering the wooden floors. Located in an unbeatable area of the city, we find this magnificent and luxurious property of 1150m2 built on a plot of 1519m2. The house is developed on four floors, accessing the house on the main floor we find a large hall through which we access the dining room, a living room in two rooms with access to a nice terrace with stunning views of the city, a dining room, a very spacious kitchen with dining room, In the hall we find a majestic staircase that leads to the second floor or night area consisting of a suite with living room, dressing room and bathroom with bathtub, shower and

steam sauna, a junior suite with bathroom, two bedrooms sharing a bathroom and a maid's room with bathroom. The floor -1 has a library, games room with billiards, bedroom with bathroom, exit to a terrace, garden with summer dining room and swimming pool, on the floor -2 at street level has a garage for five cars. All rooms are very bright and overlooking the city and the sea. The garden is developed on three levels. The property has a small house for the service.