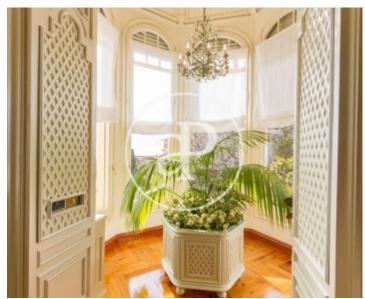

Price

6,900,000 €

Surface Plot surface **Bedrooms Bathrooms**  $1,150 \text{ m}^2$  $1,519 \text{ m}^2$ 

Built at the beginning of the last century in 1904 and with subsequent extensions in 1914 and 1925, completely renovated in 1990 respecting the original elements with modernist details and recovering the wooden floors. Located in an unbeatable area of the city, we find this magnificent and luxurious property of 1150m2 built on a plot of 1519m2. The house is developed on four floors, accessing the house on the main floor we find a large hall through which we access the dining room, a living room in two rooms with access to a nice terrace with stunning views of the city, a dining room, a very spacious kitchen with dining room, In the hall we find a majestic staircase that leads to the second floor or night area consisting of a suite with living room, dressing room and bathroom with bathtub, shower and