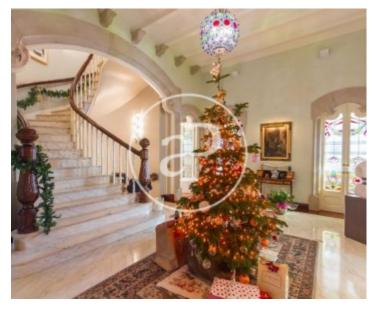

Price

6,900,000 €

Surface Plot surface **Bedrooms Bathrooms**  $1,150 \text{ m}^2$  $1,519 \text{ m}^2$ 

Built at the beginning of the last century in 1904 and with subsequent extensions in 1914 and 1925, completely renovated in 1990 respecting the original elements with modernist details and recovering the wooden floors. Located in an unbeatable area of the city, we find this magnificent and luxurious property of 1150m2 built on a plot of 1519m2. The house is developed on four floors, accessing the house on the main floor we find a large hall through which we access the dining room, a living room in two rooms with access to a nice terrace with stunning views of the city, a dining room, a very spacious kitchen with dining room, In the hall we find a majestic staircase that leads to the second floor or night area consisting of a suite with living room, dressing room and bathroom with bathtub, shower and