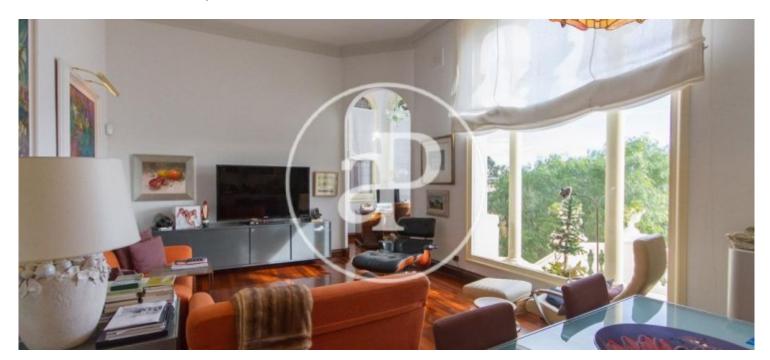

Price

6,900,000 €

Surface Plot surface **Bedrooms Bathrooms**  $1,150 \text{ m}^2$  $1,519 \text{ m}^2$ 

Built at the beginning of the last century in 1904 and with subsequent extensions in 1914 and 1925, completely renovated in 1990 respecting the original elements with modernist details and recovering the wooden floors. Located in an unbeatable area of the city, we find this magnificent and luxurious property of 1150m2 built on a plot of 1519m2. The house is developed on four floors, accessing the house on the main floor we find a large hall through which we access the dining room, a living room in two rooms with access to a nice terrace with stunning views of the city, a dining room, a very spacious kitchen with dining room, In the hall we find a majestic staircase that leads to the second floor or night area consisting of a suite with living room, dressing room and bathroom with bathtub, shower and