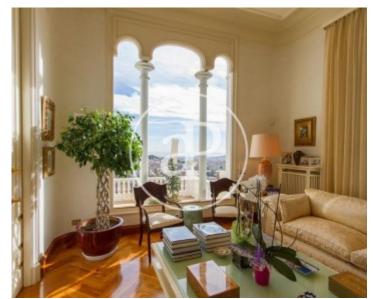

Price

6,900,000 €

Surface Plot surface **Bedrooms Bathrooms**  $1,150 \text{ m}^2$  $1,519 \text{ m}^2$ 

Built at the beginning of the last century in 1904 and with subsequent extensions in 1914 and 1925, completely renovated in 1990 respecting the original elements with modernist details and recovering the wooden floors. Located in an unbeatable area of the city, we find this magnificent and luxurious property of 1150m2 built on a plot of 1519m2. The house is developed on four floors, accessing the house on the main floor we find a large hall through which we access the dining room, a living room in two rooms with access to a nice terrace with stunning views of the city, a dining room, a very spacious kitchen with dining room, In the hall we find a majestic staircase that leads to the second floor or night area consisting of a suite with living room, dressing room and bathroom with bathtub, shower and