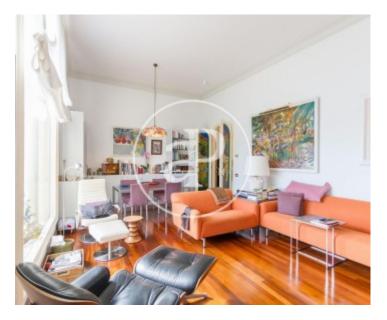

Price

6,900,000 €

Surface Plot surface **Bedrooms Bathrooms**  $1,150 \text{ m}^2$  $1,519 \text{ m}^2$ 

Built at the beginning of the last century in 1904 and with subsequent extensions in 1914 and 1925, completely renovated in 1990 respecting the original elements with modernist details and recovering the wooden floors. Located in an unbeatable area of the city, we find this magnificent and luxurious property of 1150m2 built on a plot of 1519m2. The house is developed on four floors, accessing the house on the main floor we find a large hall through which we access the dining room, a living room in two rooms with access to a nice terrace with stunning views of the city, a dining room, a very spacious kitchen with dining room, In the hall we find a majestic staircase that leads to the second floor or night area consisting of a suite with living room, dressing room and bathroom with bathtub, shower and