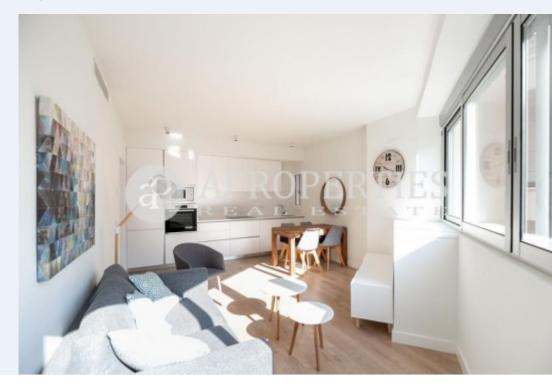

### **Features**

- ✓ Views
- Heating
- ✓ Furnished ✓ Lift
- Concierge

Price

1,150 €

 $\begin{array}{cccc} \text{Surface} & \text{Bedroom} & \text{Bathroom} \\ \hline 50 \ m^2 & 1 & 1 \\ \end{array}$ 

Located in the district of Sant Gervasi-La Bonanova, near the Plaça Bonanova; very well connected with the entrances and exits of Barcelona through Ronda de Dalt and with all means of urban transport at your fingertips, close to shops, services and schools, we find this apartment of approximately 50sqm. The flat, completely furnished and renovated with top quality materials, consists of a bright and sunny living-room, a completely equipped kitchen with all the necessary appliances, an exterior double bedroom with wardrobes and a bathroom. The building has a concierge service. Available immediately.