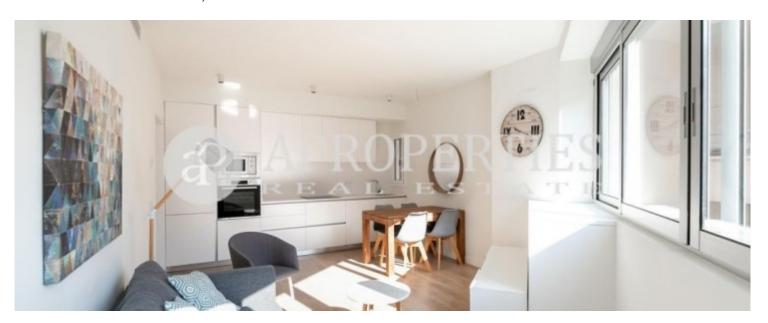

### **Features**

- ✓ Views
- Heating
- ✓ Furnished ✓ Lift
- Concierge

Price

1,150 €

 $\begin{array}{cccc} \text{Surface} & \text{Bedroom} & \text{Bathroom} \\ \hline 50 \ m^2 & 1 & 1 \\ \end{array}$ 

Located in the district of Sant Gervasi-La Bonanova, near the Plaça Bonanova; very well connected with the entrances and exits of Barcelona through Ronda de Dalt and with all means of urban transport at your fingertips, close to shops, services and schools, we find this apartment of approximately 50sqm. The flat, completely furnished and renovated with top quality materials, consists of a bright and sunny living-room, a completely equipped kitchen with all the necessary appliances, an exterior double bedroom with wardrobes and a bathroom. The building has a concierge service. Available immediately.