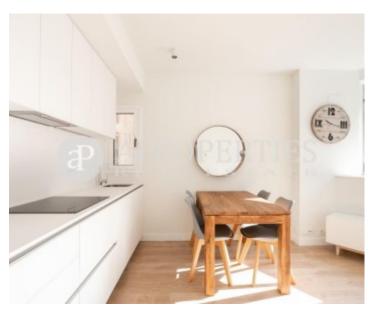

### **Features**

- ✓ Views
- Heating
- ✓ Furnished ✓ Lift
- Concierge

Price

1,150 €

 $\begin{array}{cccc} \text{Surface} & \text{Bedroom} & \text{Bathroom} \\ \hline 50 \ m^2 & 1 & 1 \\ \end{array}$ 

Located in the district of Sant Gervasi-La Bonanova, near the Plaça Bonanova; very well connected with the entrances and exits of Barcelona through Ronda de Dalt and with all means of urban transport at your fingertips, close to shops, services and schools, we find this apartment of approximately 50sqm. The flat, completely furnished and renovated with top quality materials, consists of a bright and sunny living-room, a completely equipped kitchen with all the necessary appliances, an exterior double bedroom with wardrobes and a bathroom. The building has a concierge service. Available immediately.