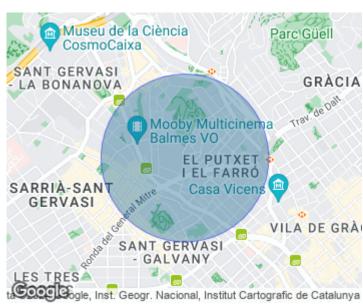

### **Features**

- ✓ Views
- Heating
- ✓ Furnished ✓ Lift
- Concierge

Price

1,150 €

 $\begin{array}{cccc} \text{Surface} & \text{Bedroom} & \text{Bathroom} \\ \hline 50 \ m^2 & 1 & 1 \\ \end{array}$ 

Located in the district of Sant Gervasi-La Bonanova, near the Plaça Bonanova; very well connected with the entrances and exits of Barcelona through Ronda de Dalt and with all means of urban transport at your fingertips, close to shops, services and schools, we find this apartment of approximately 50sqm. The flat, completely furnished and renovated with top quality materials, consists of a bright and sunny living-room, a completely equipped kitchen with all the necessary appliances, an exterior double bedroom with wardrobes and a bathroom. The building has a concierge service. Available immediately.