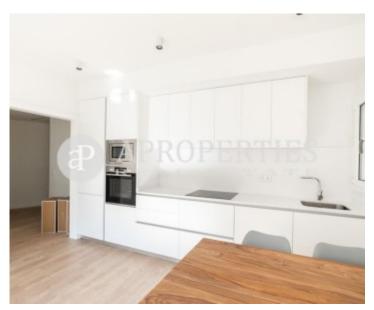

### **Features**

- ✓ Views
- Heating
- ✓ Furnished ✓ Lift
- Concierge

Price

1,150 €

 $\begin{array}{cccc} \text{Surface} & \text{Bedroom} & \text{Bathroom} \\ \hline 50 \ m^2 & 1 & 1 \\ \end{array}$ 

Located in the district of Sant Gervasi-La Bonanova, near the Plaça Bonanova; very well connected with the entrances and exits of Barcelona through Ronda de Dalt and with all means of urban transport at your fingertips, close to shops, services and schools, we find this apartment of approximately 50sqm. The flat, completely furnished and renovated with top quality materials, consists of a bright and sunny living-room, a completely equipped kitchen with all the necessary appliances, an exterior double bedroom with wardrobes and a bathroom. The building has a concierge service. Available immediately.