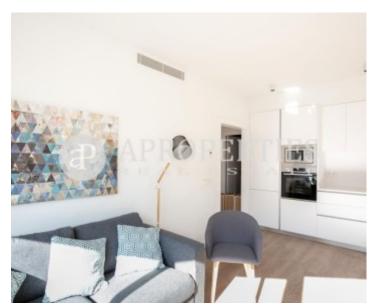

### **Features**

- ✓ Views
- Heating
- ✓ Furnished ✓ Lift
- Concierge

Price

1,150 €

 $\begin{array}{cccc} \text{Surface} & \text{Bedroom} & \text{Bathroom} \\ \hline 50 \ m^2 & 1 & 1 \\ \end{array}$ 

Located in the district of Sant Gervasi-La Bonanova, near the Plaça Bonanova; very well connected with the entrances and exits of Barcelona through Ronda de Dalt and with all means of urban transport at your fingertips, close to shops, services and schools, we find this apartment of approximately 50sqm. The flat, completely furnished and renovated with top quality materials, consists of a bright and sunny living-room, a completely equipped kitchen with all the necessary appliances, an exterior double bedroom with wardrobes and a bathroom. The building has a concierge service. Available immediately.