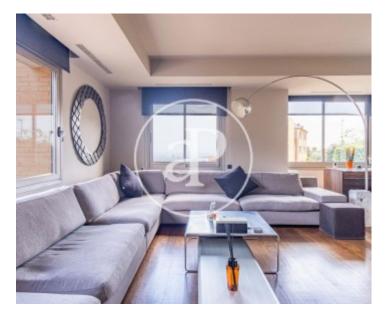

# House with penthouse views in exclusive urbanization in the district of Sarria.

In the exclusive urbanization of Torre Vilana, is this fantastic property of 372m2 with 80m2 of terraces located in a privileged environment, glued on the mountain of Corserolla and with magnificent views of the city and sea of Barcelona. It rises imposing with penthouse views from all its rooms and its exclusive viewpoint on the top floor. It is distributed in different floors connected by stairs and elevator through which you access the first floor where a hall gives space to the distribution of 3 bedrooms from which you access the first terrace and has a bathroom. On the second floor there is a spacious living room with large windows overlooking the city and the sea, which connects to the kitchen that has an integrated family space and enjoys mountain and sea views. On the second floor is the

Master suite and two large bedrooms with double closets and a large bathroom. Going up one more floor we access to an incredible terrace viewpoint that enjoys privacy. The exclusive parking of this property is located in the basement and has space for 3 / 4 cars. On the same floor we find the very spacious water area with ironing area and machinery and a very large storage room. The condition of the property is impeccable and is ready to receive its new owners. Its enclave in Torre Vilana gives it a unique plus, as it enjoys privacy and at the same time the freedom for children and adults...