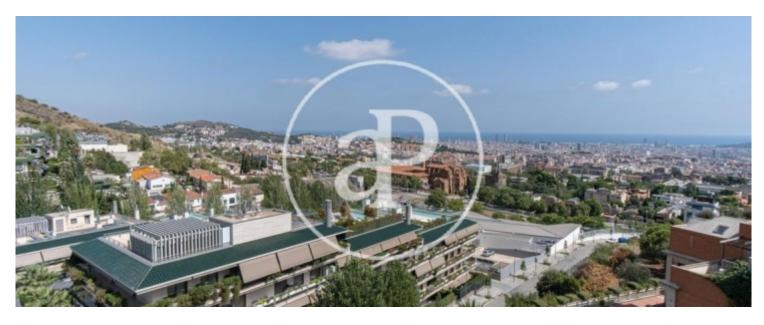

# House with penthouse views in exclusive urbanization in the district of Sarria.

In the exclusive urbanization of Torre Vilana, is this fantastic property of 372m2 with 80m2 of terraces located in a privileged environment, glued on the mountain of Corserolla and with magnificent views of the city and sea of Barcelona. It rises imposing with penthouse views from all its rooms and its exclusive viewpoint on the top floor. It is distributed in different floors connected by stairs and elevator through which you access the first floor where a hall gives space to the distribution of 3 bedrooms from which you access the first terrace and has a bathroom. On the second floor there is a spacious living room with large windows overlooking the city and the sea, which connects to the kitchen that has an integrated family space and enjoys mountain and sea views. On the second floor is the

Master suite and two large bedrooms with double closets and a large bathroom. Going up one more floor we access to an incredible terrace viewpoint that enjoys privacy. The exclusive parking of this property is located in the basement and has space for 3 / 4 cars. On the same floor we find the very spacious water area with ironing area and machinery and a very large storage room. The condition of the property is impeccable and is ready to receive its new owners. Its enclave in Torre Vilana gives it a unique plus, as it enjoys privacy and at the same time the freedom for children and adults...