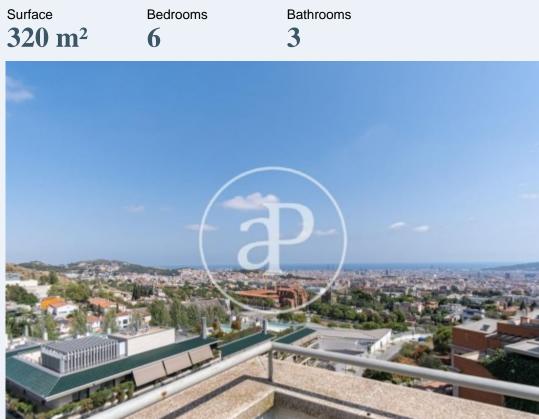

# House with penthouse views in exclusive urbanization in the district of Sarria.

In the exclusive urbanization of Torre Vilana, is this fantastic property of 372m2 with 80m2 of terraces located in a privileged environment, glued on the mountain of Corserolla and with magnificent views of the city and sea of Barcelona. It rises imposing with penthouse views from all its rooms and its exclusive viewpoint on the top floor. It is distributed in different floors connected by stairs and elevator through which you access the first floor where a hall gives space to the distribution of 3 bedrooms from which you access the first terrace and has a bathroom. On the second floor there is a spacious living room with large windows overlooking the city and the sea, which connects to the kitchen that has an integrated family space and enjoys mountain and sea views. On the second floor is the

Master suite and two large bedrooms with double closets and a large bathroom. Going up one more floor we access to an incredible terrace viewpoint that enjoys privacy. The exclusive parking of this property is located in the basement and has space for 3 / 4 cars. On the same floor we find the very spacious water area with ironing area and machinery and a very large storage room. The condition of the property is impeccable and is ready to receive its new owners. Its enclave in Torre Vilana gives it a unique plus, as it enjoys privacy and at the same time the freedom for children and adults...