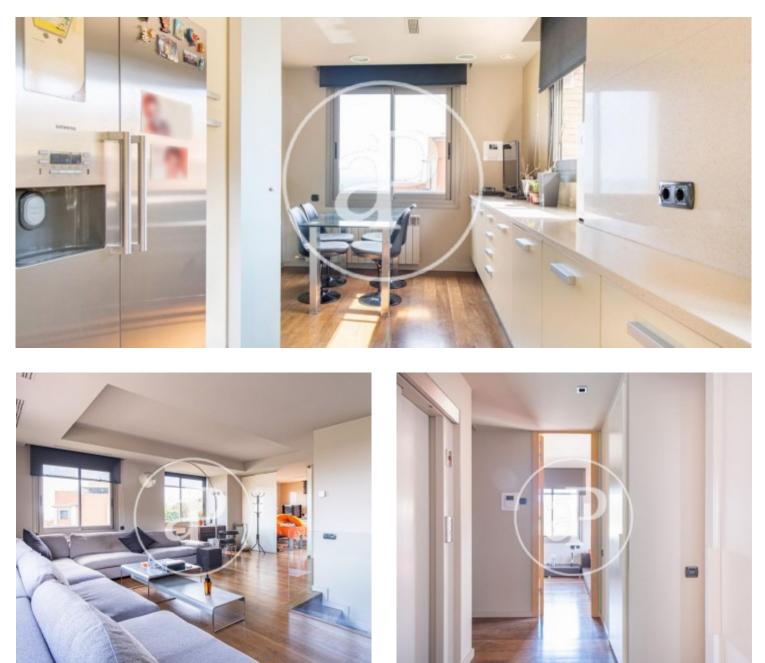

# House with penthouse views in exclusive urbanization in the district of Sarria.

In the exclusive urbanization of Torre Vilana, is this fantastic property of 372m2 with 80m2 of terraces located in a privileged environment, glued on the mountain of Corserolla and with magnificent views of the city and sea of Barcelona. It rises imposing with penthouse views from all its rooms and its exclusive viewpoint on the top floor. It is distributed in different floors connected by stairs and elevator through which you access the first floor where a hall gives space to the distribution of 3 bedrooms from which you access the first terrace and has a bathroom. On the second floor there is a spacious living room with large windows overlooking the city and the sea, which connects to the kitchen that has an integrated family space and enjoys mountain and sea views. On the second floor is the

Master suite and two large bedrooms with double closets and a large bathroom. Going up one more floor we access to an incredible terrace viewpoint that enjoys privacy. The exclusive parking of this property is located in the basement and has space for 3 / 4 cars. On the same floor we find the very spacious water area with ironing area and machinery and a very large storage room. The condition of the property is impeccable and is ready to receive its new owners. Its enclave in Torre Vilana gives it a unique plus, as it enjoys privacy and at the same time the freedom for children and adults...