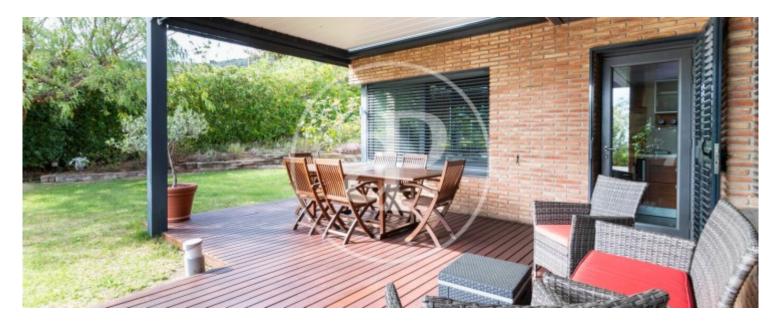

# Magnificent furnished detached house all exterior and with sea views.

It is located in the upper part of Sarriá and is close to the international schools, Benjamin Franklin School and Oak House. Built in 2002, it is in perfect condition and distributed in 4 floors connected by lift. On the main floor, the day area, there is a living-dining room with direct access to the porch and garden. In the porch with teak flooring, we find dining area and living area. Facing the sea and south with views of the whole city and perfectly sunny. With courtesy bathroom and hallway with built-in wardrobes and access to stairs and lift. The kitchen is fully equipped with all the appliances: oven, microwave, dishwasher and gas cooker. It also has a utility room with washing machine and tumble dryer. On this floor there is also an en-suite bedroom with shower room and fitted wardrobes. The upper floor, the sleeping area, is accessed via a hallway with access via stairs and lift. Here there is a living room with a reading area and bookcase that divides the master suite from the other three bedrooms. The master suite is equipped with a large double dressing area, bathroom with shower and jacuzzi. There are three further bedrooms. One with sofa bed - office and fitted...