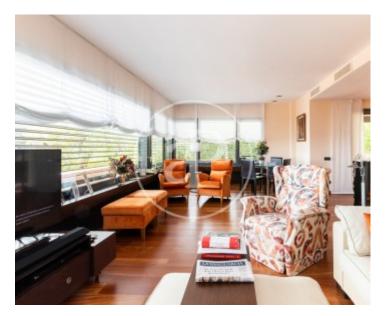

# Magnificent furnished detached house all exterior and with sea views.

It is located in the upper part of Sarriá and is close to the international schools, Benjamin Franklin School and Oak House. Built in 2002, it is in perfect condition and distributed in 4 floors connected by lift. On the main floor, the day area, there is a living-dining room with direct access to the porch and garden. In the porch with teak flooring, we find dining area and living area. Facing the sea and south with views of the whole city and perfectly sunny. With courtesy bathroom and hallway with built-in wardrobes and access to stairs and lift. The kitchen is fully equipped with all the appliances: oven, microwave, dishwasher and gas cooker. It also has a utility room with washing machine and tumble dryer. On this floor there is also an en-suite bedroom with shower room and fitted wardrobes. The upper floor, the sleeping area, is accessed via a hallway with access via stairs and lift. Here there is a living room with a reading area and bookcase that divides the master suite from the other three bedrooms. The master suite is equipped with a large double dressing area, bathroom with shower and jacuzzi. There are three further bedrooms. One with sofa bed - office and fitted...