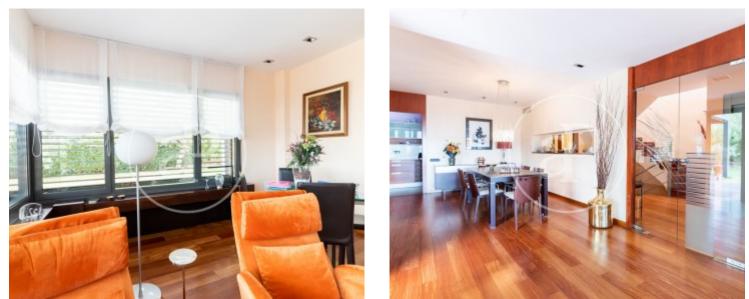

# Magnificent furnished detached house all exterior and with sea views.

It is located in the upper part of Sarriá and is close to the international schools, Benjamin Franklin School and Oak House. Built in 2002, it is in perfect condition and distributed in 4 floors connected by lift. On the main floor, the day area, there is a living-dining room with direct access to the porch and garden. In the porch with teak flooring, we find dining area and living area. Facing the sea and south with views of the whole city and perfectly sunny. With courtesy bathroom and hallway with built-in wardrobes and access to stairs and lift. The kitchen is fully equipped with all the appliances: oven, microwave, dishwasher and gas cooker. It also has a utility room with washing machine and tumble dryer. On this floor there is also an en-suite bedroom with shower room and fitted wardrobes. The upper floor, the sleeping area, is accessed via a hallway with access via stairs and lift. Here there is a living room with a reading area and bookcase that divides the master suite from the other three bedrooms. The master suite is equipped with a large double dressing area, bathroom with shower and jacuzzi. There are three further bedrooms. One with sofa bed - office and fitted...