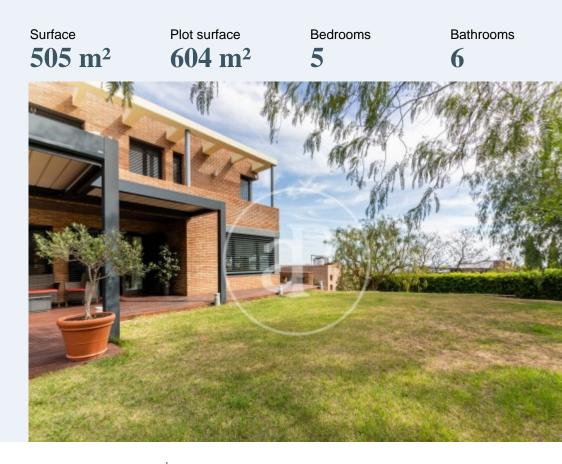

## Furnished single-family house for rent in Sarriá

- Heating
  Furnished
- ✓ Boxroom ✓ AACC
- 🗸 Terrace 🛛 🖍 Backyard
- Lift
  Has parking
- Price 7,900 €

# Magnificent furnished detached house all exterior and with sea views.

It is located in the upper part of Sarriá and is close to the international schools, Benjamin Franklin School and Oak House. Built in 2002, it is in perfect condition and distributed in 4 floors connected by lift. On the main floor, the day area, there is a living-dining room with direct access to the porch and garden. In the porch with teak flooring, we find dining area and living area. Facing the sea and south with views of the whole city and perfectly sunny. With courtesy bathroom and hallway with built-in wardrobes and access to stairs and lift. The kitchen is fully equipped with all the appliances: oven, microwave, dishwasher and gas cooker. It also has a utility room with washing machine and tumble dryer. On this floor there is also an en-suite bedroom with shower room and fitted wardrobes. The upper floor, the sleeping area, is accessed via a hallway with access via stairs and lift. Here there is a living room with a reading area and bookcase that divides the master suite from the other three bedrooms. The master suite is equipped with a large double dressing area, bathroom with shower and jacuzzi. There are three further bedrooms. One with sofa bed - office and fitted...