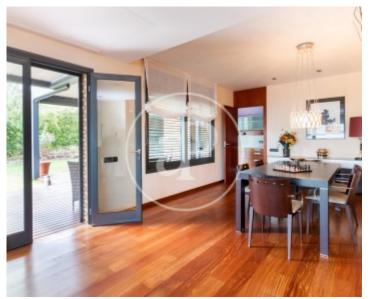

# Magnificent furnished detached house all exterior and with sea views.

It is located in the upper part of Sarriá and is close to the international schools, Benjamin Franklin School and Oak House. Built in 2002, it is in perfect condition and distributed in 4 floors connected by lift. On the main floor, the day area, there is a living-dining room with direct access to the porch and garden. In the porch with teak flooring, we find dining area and living area. Facing the sea and south with views of the whole city and perfectly sunny. With courtesy bathroom and hallway with built-in wardrobes and access to stairs and lift. The kitchen is fully equipped with all the appliances: oven, microwave, dishwasher and gas cooker. It also has a utility room with washing machine and tumble dryer. On this floor there is also an en-suite bedroom with shower room and fitted wardrobes. The upper floor, the sleeping area, is accessed via a hallway with access via stairs and lift. Here there is a living room with a reading area and bookcase that divides the master suite from the other three bedrooms. The master suite is equipped with a large double dressing area, bathroom with shower and jacuzzi. There are three further bedrooms. One with sofa bed - office and fitted...