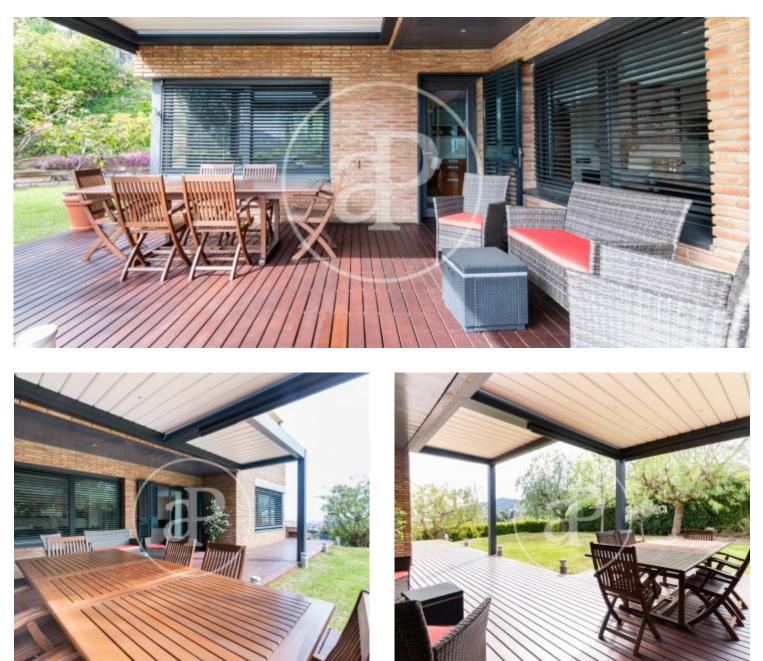

# Magnificent furnished detached house all exterior and with sea views.

It is located in the upper part of Sarriá and is close to the international schools, Benjamin Franklin School and Oak House. Built in 2002, it is in perfect condition and distributed in 4 floors connected by lift. On the main floor, the day area, there is a living-dining room with direct access to the porch and garden. In the porch with teak flooring, we find dining area and living area. Facing the sea and south with views of the whole city and perfectly sunny. With courtesy bathroom and hallway with built-in wardrobes and access to stairs and lift. The kitchen is fully equipped with all the appliances: oven, microwave, dishwasher and gas cooker. It also has a utility room with washing machine and tumble dryer. On this floor there is also an en-suite bedroom with shower room and fitted wardrobes. The upper floor, the sleeping area, is accessed via a hallway with access via stairs and lift. Here there is a living room with a reading area and bookcase that divides the master suite from the other three bedrooms. The master suite is equipped with a large double dressing area, bathroom with shower and jacuzzi. There are three further bedrooms. One with sofa bed - office and fitted...