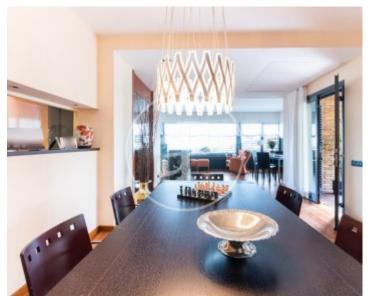

# Magnificent furnished detached house all exterior and with sea views.

It is located in the upper part of Sarriá and is close to the international schools, Benjamin Franklin School and Oak House. Built in 2002, it is in perfect condition and distributed in 4 floors connected by lift. On the main floor, the day area, there is a living-dining room with direct access to the porch and garden. In the porch with teak flooring, we find dining area and living area. Facing the sea and south with views of the whole city and perfectly sunny. With courtesy bathroom and hallway with built-in wardrobes and access to stairs and lift. The kitchen is fully equipped with all the appliances: oven, microwave, dishwasher and gas cooker. It also has a utility room with washing machine and tumble dryer. On this floor there is also an en-suite bedroom with shower room and fitted wardrobes. The upper floor, the sleeping area, is accessed via a hallway with access via stairs and lift. Here there is a living room with a reading area and bookcase that divides the master suite from the other three bedrooms. The master suite is equipped with a large double dressing area, bathroom with shower and jacuzzi. There are three further bedrooms. One with sofa bed - office and fitted...