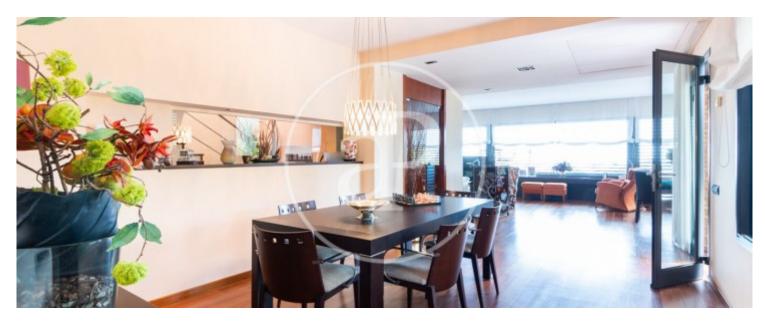

# Magnificent furnished detached house all exterior and with sea views.

It is located in the upper part of Sarriá and is close to the international schools, Benjamin Franklin School and Oak House. Built in 2002, it is in perfect condition and distributed in 4 floors connected by lift. On the main floor, the day area, there is a living-dining room with direct access to the porch and garden. In the porch with teak flooring, we find dining area and living area. Facing the sea and south with views of the whole city and perfectly sunny. With courtesy bathroom and hallway with built-in wardrobes and access to stairs and lift. The kitchen is fully equipped with all the appliances: oven, microwave, dishwasher and gas cooker. It also has a utility room with washing machine and tumble dryer. On this floor there is also an en-suite bedroom with shower room and fitted wardrobes. The upper floor, the sleeping area, is accessed via a hallway with access via stairs and lift. Here there is a living room with a reading area and bookcase that divides the master suite from the other three bedrooms. The master suite is equipped with a large double dressing area, bathroom with shower and jacuzzi. There are three further bedrooms. One with sofa bed - office and fitted...