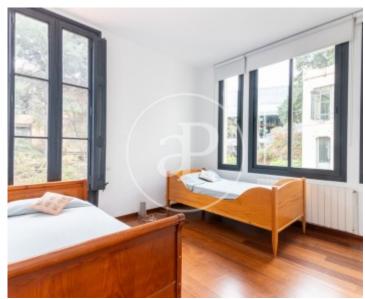

it through a spectacular hall. The living-dining room area is illuminated by large windows and high ceilings overlooking the garden. The kitchen is fully equipped and evokes a timeless and classic style. There is a guest toilet. There is direct access to the garden. The sleeping area is distributed on the first floor, which is accessed via a spectacular staircase that houses four double and exterior bedrooms that share a spacious bathroom. On the first floor, there is a room with sloping ceilings that has two magnificent terraces with great views. There is also a bathroom. On this floor,...