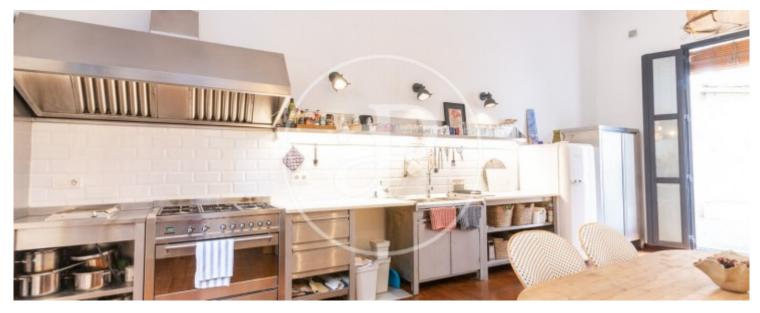

it through a spectacular hall. The living-dining room area is illuminated by large windows and high ceilings overlooking the garden. The kitchen is fully equipped and evokes a timeless and classic style. There is a guest toilet. There is direct access to the garden. The sleeping area is distributed on the first floor, which is accessed via a spectacular staircase that houses four double and exterior bedrooms that share a spacious bathroom. On the first floor, there is a room with sloping ceilings that has two magnificent terraces with great views. There is also a bathroom. On this floor,...