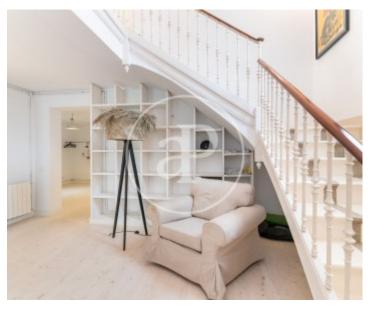

it through a spectacular hall. The living-dining room area is illuminated by large windows and high ceilings overlooking the garden. The kitchen is fully equipped and evokes a timeless and classic style. There is a guest toilet. There is direct access to the garden. The sleeping area is distributed on the first floor, which is accessed via a spectacular staircase that houses four double and exterior bedrooms that share a spacious bathroom. On the first floor, there is a room with sloping ceilings that has two magnificent terraces with great views. There is also a bathroom. On this floor,...