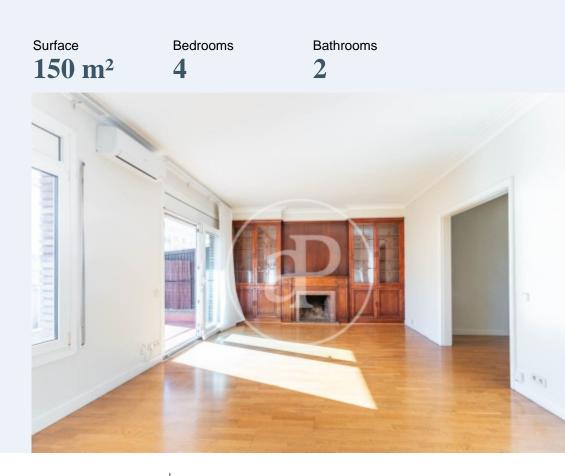

# Flat for rent with terrace in the Sant Gervasi neighbourhood

✓ Views ✓ Heating

**Features** 

✓ AACC
✓ Terrace
✓ Lift
✓ Concierge

Price 2,300 €

### Available from mid-January 2024.

Located in the upper area of Barcelona, in Ronda General Mitre and close to services, shops and good connections, this beautiful family home of approximately 150sq m stands out for its perfect distribution, clearly separating the day and night areas. From the spacious entrance hall, there is access to a bright living-dining room with fireplace and access to a generous 17m2 terrace. The spacious kitchen, equipped with top of the range appliances, includes a utility area and a bathroom with shower. In the day area, there is also a guest toilet. The night area has four well-distributed bedrooms, one master bedroom and one double bedroom with views of a magnificent private garden. The other two single bedrooms are of a good size, all sharing a full bathroom with bathtub. All bedrooms have fitted wardrobes. Quality details such as parquet floors, gas heating by radiators and air conditioning in the dining room ensure comfort all year round. The property offers concierge service. It is rented unfurnished and freshly painted. Can you imagine living here?