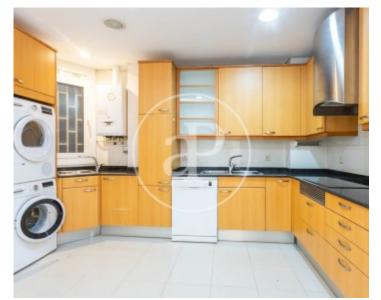

### Available from mid-January 2024.

Located in the upper area of Barcelona, in Ronda General Mitre and close to services, shops and good connections, this beautiful family home of approximately 150sq m stands out for its perfect distribution, clearly separating the day and night areas. From the spacious entrance hall, there is access to a bright living-dining room with fireplace and access to a generous 17m2 terrace. The spacious kitchen, equipped with top of the range appliances, includes a utility area and a bathroom with shower. In the day area, there is also a guest toilet. The night area has four well-distributed bedrooms, one master bedroom and one double bedroom with views of a magnificent private garden. The other two single bedrooms are of a good size, all sharing a full bathroom with bathtub. All bedrooms have fitted wardrobes. Quality details such as parquet floors, gas heating by radiators and air conditioning in the dining room ensure comfort all year round. The property offers concierge service. It is rented unfurnished and freshly painted. Can you imagine living here?