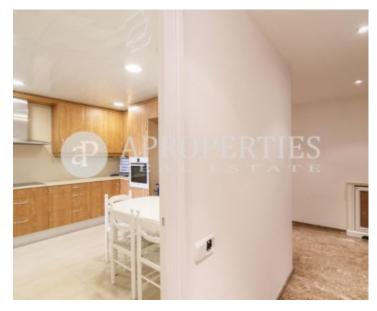

# In Bonanova, close to excellent schools, hospitals and traditional shops, such as Sarrià market, we find this fantastic apartment of 160sqm.

It has an entrance hall, a large living-dining room with terrace and nice views, facing south, an eat-in kitchen, and utility room. The sleeping area consists of four bedrooms, three sharing a bathroom, and one suite facing Bonanova with bath. The apartment has an office, with access from the living room or hallway. Gas heating radiators and Split Air Conditioning in the lounge. The price includes a parking space, and the building has concierge service.