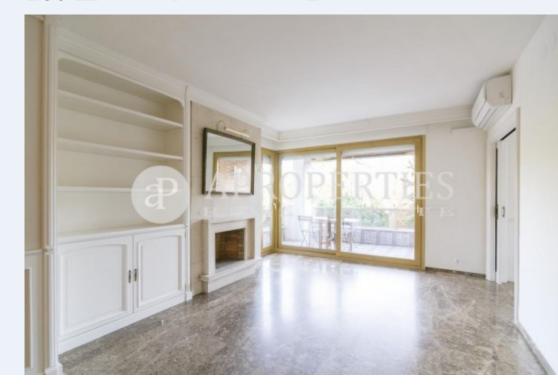

# In Bonanova, close to excellent schools, hospitals and traditional shops, such as Sarrià market, we find this fantastic apartment of 160sqm.

It has an entrance hall, a large living-dining room with terrace and nice views, facing south, an eat-in kitchen, and utility room. The sleeping area consists of four bedrooms, three sharing a bathroom, and one suite facing Bonanova with bath. The apartment has an office, with access from the living room or hallway. Gas heating radiators and Split Air Conditioning in the lounge. The price includes a parking space, and the building has concierge service.