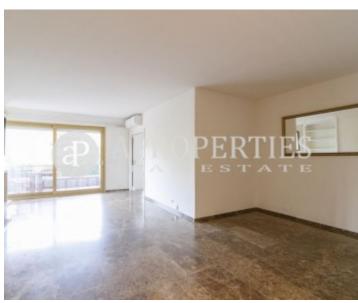

# In Bonanova, close to excellent schools, hospitals and traditional shops, such as Sarrià market, we find this fantastic apartment of 160sqm.

It has an entrance hall, a large living-dining room with terrace and nice views, facing south, an eat-in kitchen, and utility room. The sleeping area consists of four bedrooms, three sharing a bathroom, and one suite facing Bonanova with bath. The apartment has an office, with access from the living room or hallway. Gas heating radiators and Split Air Conditioning in the lounge. The price includes a parking space, and the building has concierge service.