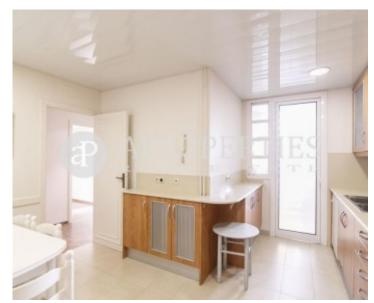

# In Bonanova, close to excellent schools, hospitals and traditional shops, such as Sarrià market, we find this fantastic apartment of 160sqm.

It has an entrance hall, a large living-dining room with terrace and nice views, facing south, an eat-in kitchen, and utility room. The sleeping area consists of four bedrooms, three sharing a bathroom, and one suite facing Bonanova with bath. The apartment has an office, with access from the living room or hallway. Gas heating radiators and Split Air Conditioning in the lounge. The price includes a parking space, and the building has concierge service.