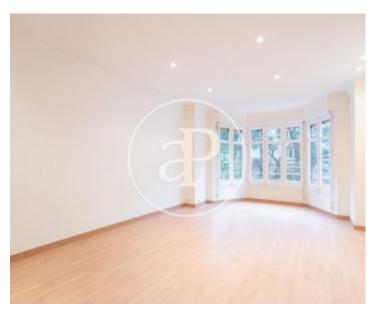

The house has a large living room with large windows and access to a balcony, independent kitchen with water and office area, two bedrooms (one with closets and bathroom and the other individual), and a room that You can be an office or dressing room in addition to another bathroom. Gas heating by radiators and parquet floors. It is rented without furniture. Building with elevator.