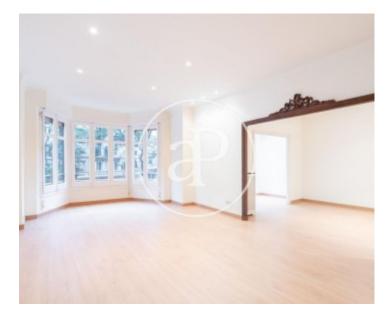

The house has a large living room with large windows and access to a balcony, independent kitchen with water and office area, two bedrooms (one with closets and bathroom and the other individual), and a room that You can be an office or dressing room in addition to another bathroom. Gas heating by radiators and parquet floors. It is rented without furniture. Building with elevator.