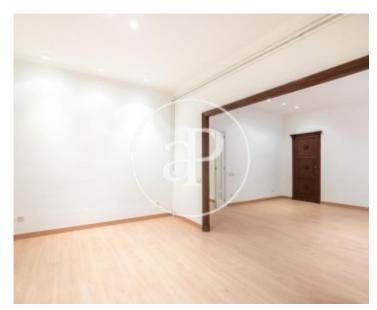

The house has a large living room with large windows and access to a balcony, independent kitchen with water and office area, two bedrooms (one with closets and bathroom and the other individual), and a room that You can be an office or dressing room in addition to another bathroom. Gas heating by radiators and parquet floors. It is rented without furniture. Building with elevator.