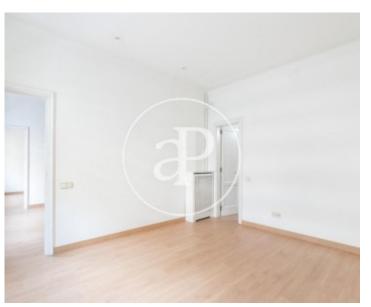

The house has a large living room with large windows and access to a balcony, independent kitchen with water and office area, two bedrooms (one with closets and bathroom and the other individual), and a room that You can be an office or dressing room in addition to another bathroom. Gas heating by radiators and parquet floors. It is rented without furniture. Building with elevator.