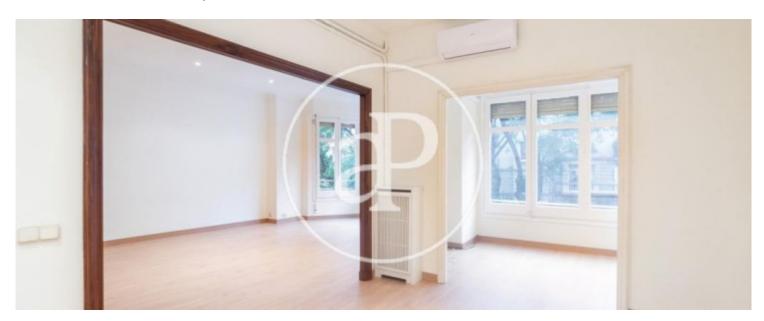

The house has a large living room with large windows and access to a balcony, independent kitchen with water and office area, two bedrooms (one with closets and bathroom and the other individual), and a room that You can be an office or dressing room in addition to another bathroom. Gas heating by radiators and parquet floors. It is rented without furniture. Building with elevator.