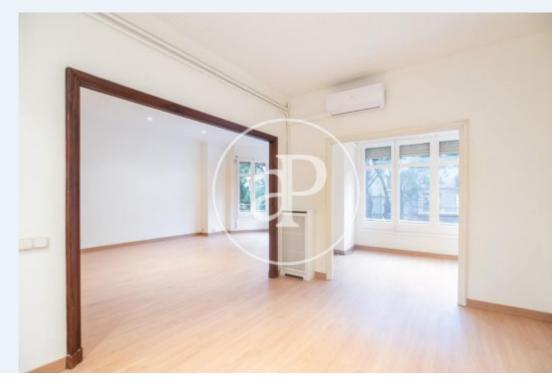

The house has a large living room with large windows and access to a balcony, independent kitchen with water and office area, two bedrooms (one with closets and bathroom and the other individual), and a room that You can be an office or dressing room in addition to another bathroom. Gas heating by radiators and parquet floors. It is rented without furniture. Building with elevator.