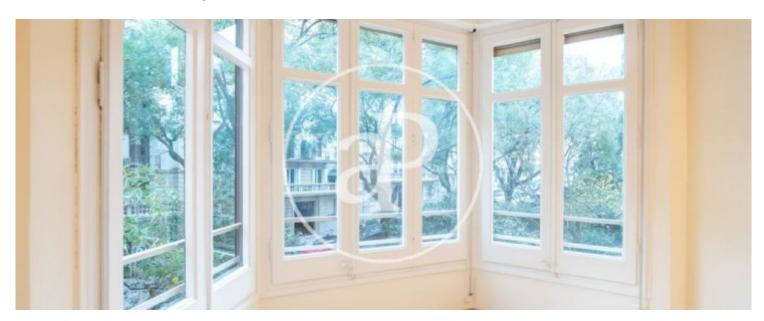

The house has a large living room with large windows and access to a balcony, independent kitchen with water and office area, two bedrooms (one with closets and bathroom and the other individual), and a room that You can be an office or dressing room in addition to another bathroom. Gas heating by radiators and parquet floors. It is rented without furniture. Building with elevator.