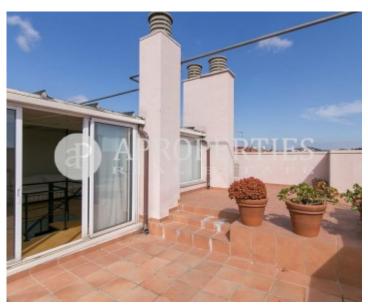

 $\begin{array}{ccc} \text{Surface} & \text{Bedrooms} & \text{Bathrooms} \\ 190 \ m^2 & 3 & 3 \\ \end{array}$ 

Located in the upper area of Barcelona, next to Paseo Bonanova, near prestigious schools, shopping centers and public transportation, this duplex penthouse completely outward-facing has 150sqm on the main floor, 40sqm on the second floor, and on the top floor has a fabulous terrace of 30sqm with splendid views of the city. The living area consists of a spacious living-dining room with large windows and access to a pleasant terrace and a fully equipped kitchen with all appliances. In the sleeping area we find the master bedroom en suite with closet and bathroom with bath and two bedrooms sharing a bathroom with shower. The second floor has a room with a splendid terrace of 30sqm with sea views, and a toilet. The flat is completely renovated with parquet flooring and heating. The price includes a parking