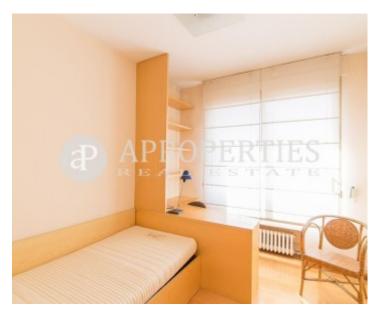

 $\begin{array}{ccc} \text{Surface} & \text{Bedrooms} & \text{Bathrooms} \\ 190 \ m^2 & 3 & 3 \\ \end{array}$ 

Located in the upper area of Barcelona, next to Paseo Bonanova, near prestigious schools, shopping centers and public transportation, this duplex penthouse completely outward-facing has 150sqm on the main floor, 40sqm on the second floor, and on the top floor has a fabulous terrace of 30sqm with splendid views of the city. The living area consists of a spacious living-dining room with large windows and access to a pleasant terrace and a fully equipped kitchen with all appliances. In the sleeping area we find the master bedroom en suite with closet and bathroom with bath and two bedrooms sharing a bathroom with shower. The second floor has a room with a splendid terrace of 30sqm with sea views, and a toilet. The flat is completely renovated with parquet flooring and heating. The price includes a parking