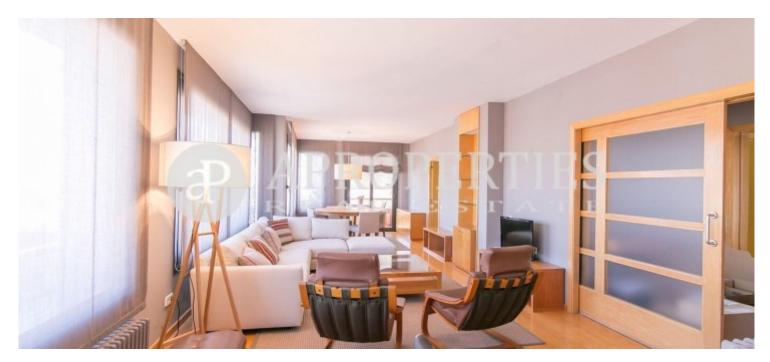

 $\begin{array}{ccc} \text{Surface} & \text{Bedrooms} & \text{Bathrooms} \\ 190 \ m^2 & 3 & 3 \\ \end{array}$ 

Located in the upper area of Barcelona, next to Paseo Bonanova, near prestigious schools, shopping centers and public transportation, this duplex penthouse completely outward-facing has 150sqm on the main floor, 40sqm on the second floor, and on the top floor has a fabulous terrace of 30sqm with splendid views of the city. The living area consists of a spacious living-dining room with large windows and access to a pleasant terrace and a fully equipped kitchen with all appliances. In the sleeping area we find the master bedroom en suite with closet and bathroom with bath and two bedrooms sharing a bathroom with shower. The second floor has a room with a splendid terrace of 30sqm with sea views, and a toilet. The flat is completely renovated with parquet flooring and heating. The price includes a parking