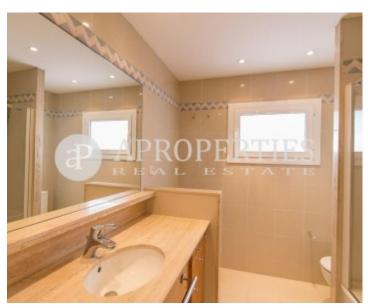

 $\begin{array}{ccc} \text{Surface} & \text{Bedrooms} & \text{Bathrooms} \\ 190 \ m^2 & 3 & 3 \\ \end{array}$ 

Located in the upper area of Barcelona, next to Paseo Bonanova, near prestigious schools, shopping centers and public transportation, this duplex penthouse completely outward-facing has 150sqm on the main floor, 40sqm on the second floor, and on the top floor has a fabulous terrace of 30sqm with splendid views of the city. The living area consists of a spacious living-dining room with large windows and access to a pleasant terrace and a fully equipped kitchen with all appliances. In the sleeping area we find the master bedroom en suite with closet and bathroom with bath and two bedrooms sharing a bathroom with shower. The second floor has a room with a splendid terrace of 30sqm with sea views, and a toilet. The flat is completely renovated with parquet flooring and heating. The price includes a parking