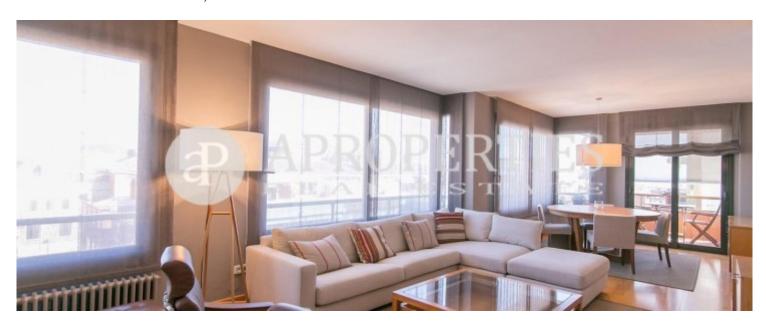

 $\begin{array}{ccc} \text{Surface} & \text{Bedrooms} & \text{Bathrooms} \\ 190 \ m^2 & 3 & 3 \\ \end{array}$ 

Located in the upper area of Barcelona, next to Paseo Bonanova, near prestigious schools, shopping centers and public transportation, this duplex penthouse completely outward-facing has 150sqm on the main floor, 40sqm on the second floor, and on the top floor has a fabulous terrace of 30sqm with splendid views of the city. The living area consists of a spacious living-dining room with large windows and access to a pleasant terrace and a fully equipped kitchen with all appliances. In the sleeping area we find the master bedroom en suite with closet and bathroom with bath and two bedrooms sharing a bathroom with shower. The second floor has a room with a splendid terrace of 30sqm with sea views, and a toilet. The flat is completely renovated with parquet flooring and heating. The price includes a parking