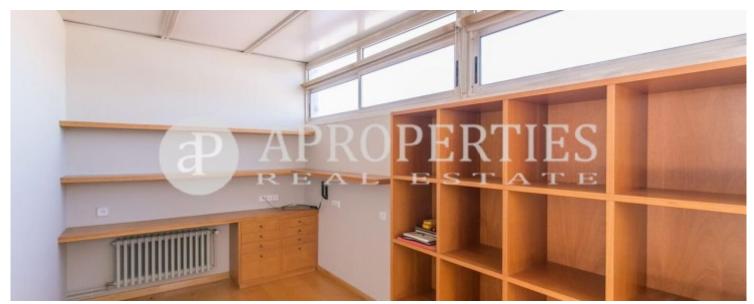

 $\begin{array}{ccc} \text{Surface} & \text{Bedrooms} & \text{Bathrooms} \\ 190 \ m^2 & 3 & 3 \\ \end{array}$ 

Located in the upper area of Barcelona, next to Paseo Bonanova, near prestigious schools, shopping centers and public transportation, this duplex penthouse completely outward-facing has 150sqm on the main floor, 40sqm on the second floor, and on the top floor has a fabulous terrace of 30sqm with splendid views of the city. The living area consists of a spacious living-dining room with large windows and access to a pleasant terrace and a fully equipped kitchen with all appliances. In the sleeping area we find the master bedroom en suite with closet and bathroom with bath and two bedrooms sharing a bathroom with shower. The second floor has a room with a splendid terrace of 30sqm with sea views, and a toilet. The flat is completely renovated with parquet flooring and heating. The price includes a parking