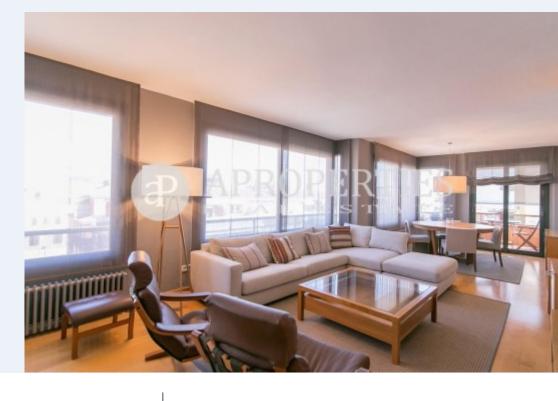

 $\begin{array}{ccc} \text{Surface} & \text{Bedrooms} & \text{Bathrooms} \\ 190 \ m^2 & 3 & 3 \\ \end{array}$ 

Located in the upper area of Barcelona, next to Paseo Bonanova, near prestigious schools, shopping centers and public transportation, this duplex penthouse completely outward-facing has 150sqm on the main floor, 40sqm on the second floor, and on the top floor has a fabulous terrace of 30sqm with splendid views of the city. The living area consists of a spacious living-dining room with large windows and access to a pleasant terrace and a fully equipped kitchen with all appliances. In the sleeping area we find the master bedroom en suite with closet and bathroom with bath and two bedrooms sharing a bathroom with shower. The second floor has a room with a splendid terrace of 30sqm with sea views, and a toilet. The flat is completely renovated with parquet flooring and heating. The price includes a parking