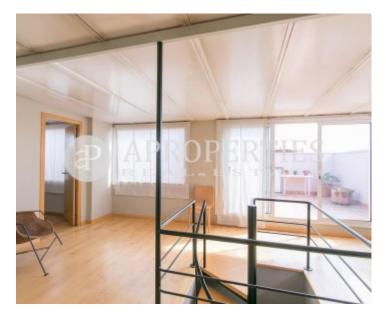

 $\begin{array}{ccc} \text{Surface} & \text{Bedrooms} & \text{Bathrooms} \\ 190 \ m^2 & 3 & 3 \\ \end{array}$ 

Located in the upper area of Barcelona, next to Paseo Bonanova, near prestigious schools, shopping centers and public transportation, this duplex penthouse completely outward-facing has 150sqm on the main floor, 40sqm on the second floor, and on the top floor has a fabulous terrace of 30sqm with splendid views of the city. The living area consists of a spacious living-dining room with large windows and access to a pleasant terrace and a fully equipped kitchen with all appliances. In the sleeping area we find the master bedroom en suite with closet and bathroom with bath and two bedrooms sharing a bathroom with shower. The second floor has a room with a splendid terrace of 30sqm with sea views, and a toilet. The flat is completely renovated with parquet flooring and heating. The price includes a parking