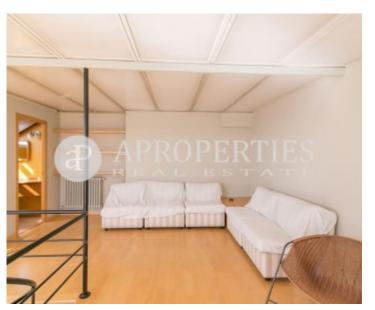

 $\begin{array}{ccc} \text{Surface} & \text{Bedrooms} & \text{Bathrooms} \\ 190 \ m^2 & 3 & 3 \\ \end{array}$ 

Located in the upper area of Barcelona, next to Paseo Bonanova, near prestigious schools, shopping centers and public transportation, this duplex penthouse completely outward-facing has 150sqm on the main floor, 40sqm on the second floor, and on the top floor has a fabulous terrace of 30sqm with splendid views of the city. The living area consists of a spacious living-dining room with large windows and access to a pleasant terrace and a fully equipped kitchen with all appliances. In the sleeping area we find the master bedroom en suite with closet and bathroom with bath and two bedrooms sharing a bathroom with shower. The second floor has a room with a splendid terrace of 30sqm with sea views, and a toilet. The flat is completely renovated with parquet flooring and heating. The price includes a parking