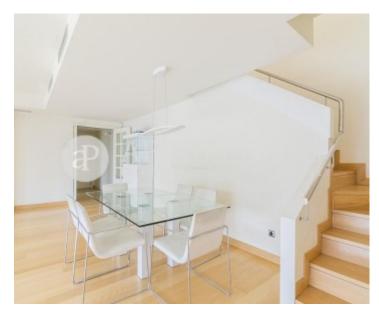

✓ Concierge

Has parking

Price

3,300 €

 $\begin{array}{ccc} \text{Surface} & \text{Bedrooms} & \text{Bathrooms} \\ 140 \ m^2 & 3 & 3 \\ \end{array}$ 

Located in the district of Sant Gervasi-La Bonanova, a step away from Tibidabo Avenue, near to Quirón Clinic, very well connected with the entrances and exits of Barcelona through La Ronda de Dalt and close to shops, services and schools we find this quiet and sunny apartment of approximately 140sqm. The first floor consists of a magnificent and bright living room with access to a balcony, a kitchen and a utility room with access to the balcony and two double bedrooms en suite, totally exterior and with fitted wardrobes. The upper floor has a magnificent bedroom en suite with a large walking closet, a living room and bathroom with access to an enjoyable terrace of approximately 60sqm with magnificent views of Barcelona. The flat has hardwood floors, air conditioning and gas heating by radiators.