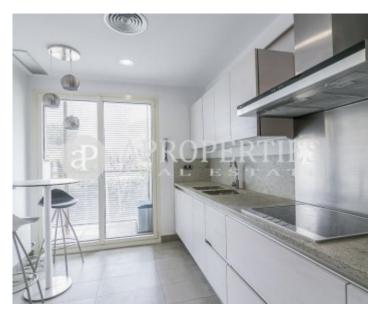

✓ Concierge

Has parking

Price

3,300 €

 $\begin{array}{ccc} \text{Surface} & \text{Bedrooms} & \text{Bathrooms} \\ 140 \ m^2 & 3 & 3 \\ \end{array}$ 

Located in the district of Sant Gervasi-La Bonanova, a step away from Tibidabo Avenue, near to Quirón Clinic, very well connected with the entrances and exits of Barcelona through La Ronda de Dalt and close to shops, services and schools we find this quiet and sunny apartment of approximately 140sqm. The first floor consists of a magnificent and bright living room with access to a balcony, a kitchen and a utility room with access to the balcony and two double bedrooms en suite, totally exterior and with fitted wardrobes. The upper floor has a magnificent bedroom en suite with a large walking closet, a living room and bathroom with access to an enjoyable terrace of approximately 60sqm with magnificent views of Barcelona. The flat has hardwood floors, air conditioning and gas heating by radiators.