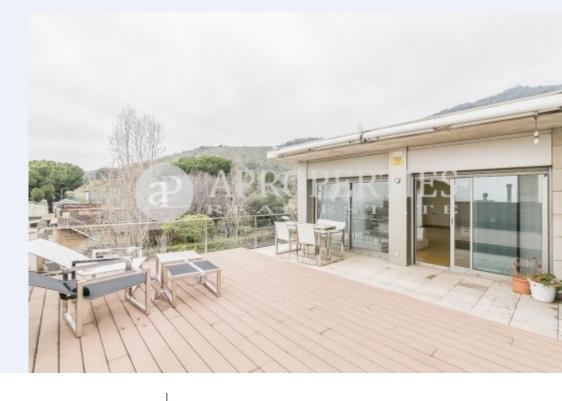

✓ Concierge

Has parking

Price

3,300 €

 $\begin{array}{ccc} \text{Surface} & \text{Bedrooms} & \text{Bathrooms} \\ 140 \ m^2 & 3 & 3 \\ \end{array}$ 

Located in the district of Sant Gervasi-La Bonanova, a step away from Tibidabo Avenue, near to Quirón Clinic, very well connected with the entrances and exits of Barcelona through La Ronda de Dalt and close to shops, services and schools we find this quiet and sunny apartment of approximately 140sqm. The first floor consists of a magnificent and bright living room with access to a balcony, a kitchen and a utility room with access to the balcony and two double bedrooms en suite, totally exterior and with fitted wardrobes. The upper floor has a magnificent bedroom en suite with a large walking closet, a living room and bathroom with access to an enjoyable terrace of approximately 60sqm with magnificent views of Barcelona. The flat has hardwood floors, air conditioning and gas heating by radiators.

It has two large parking spaces and a storage room. The building has a communal area with swimming pool, a lift and concierge service.

Contact us.

we will be happy to assist you, to offer you more details and information.