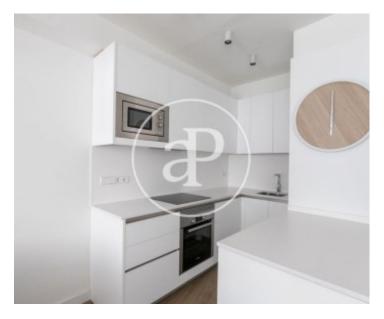

# Located in the district of Sant Gervasi - La Bonanova, a step away from Plaça Bonanova, we find this apartment of approximately 55sqm.

The apartment is well connected with the entrance and exit of Barcelona through the Ronda de Dalt and with all means of urban transport, close to shops, services and schools. The flat fully furnished and renovated with quality materials consists of a bright and sunny living room, kitchen with all appliances, a double room with wardrobes, and a bathroom. The apartment has heating, air conditioning and parquet floors. There is a concierge service, available immediately.