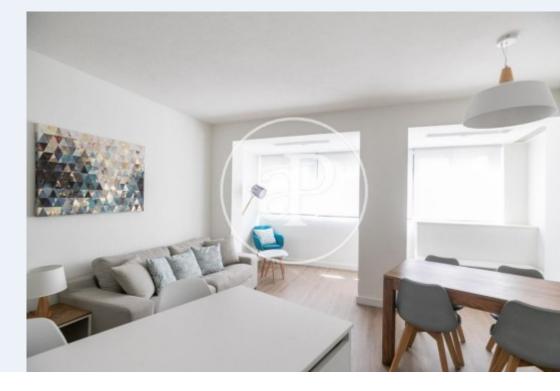

# Located in the district of Sant Gervasi - La Bonanova, a step away from Plaça Bonanova, we find this apartment of approximately 55sqm.

The apartment is well connected with the entrance and exit of Barcelona through the Ronda de Dalt and with all means of urban transport, close to shops, services and schools. The flat fully furnished and renovated with quality materials consists of a bright and sunny living room, kitchen with all appliances, a double room with wardrobes, and a bathroom. The apartment has heating, air conditioning and parquet floors. There is a concierge service, available immediately.