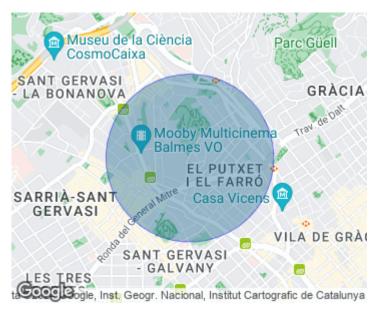

# Located in the district of Sant Gervasi - La Bonanova, a step away from Plaça Bonanova, we find this apartment of approximately 55sqm.

The apartment is well connected with the entrance and exit of Barcelona through the Ronda de Dalt and with all means of urban transport, close to shops, services and schools. The flat fully furnished and renovated with quality materials consists of a bright and sunny living room, kitchen with all appliances, a double room with wardrobes, and a bathroom. The apartment has heating, air conditioning and parquet floors. There is a concierge service, available immediately.